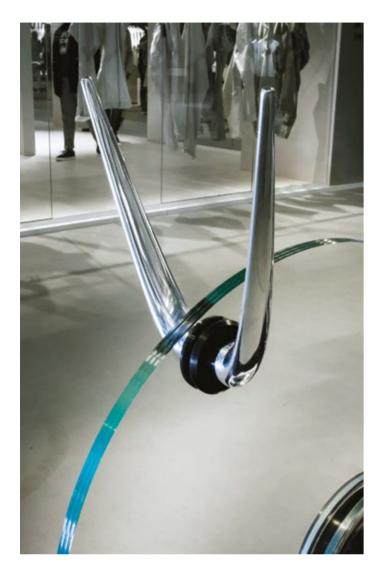

## Handlebar and grip system for an ergonomic, vertical structure.

Handlebar in carbon fibre or hand painted adjustable in height and grade.

Due to the unusually compact transmission, the distance between the pedals is only 6 cm. This narrow gap helps the rider avoid joint problems.

The flexible, chrome-finished/carbon-fiber

base follows the body's movements.