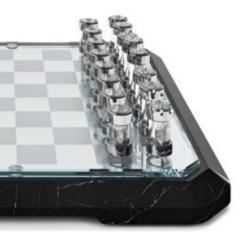

# TECKELL STRATEGO

multi-game boards

White Calacatta / Black Marquina

165

# COSMOPOLITAN MINIMALISM

Black Marquina is an intense black marble with intricate white veins, sophisticated elegance and velvety appearance. Its irregular white veins, concentrated to a greater or lesser extent according to the slab being installed, visually recall a painter's brushstrokes on an intense black canvas. The final effect, a majestic velvety stone mantle that dissolves into a decorative setting, offering endless aesthetic possibilities. Black Marquina leaves no-one unmoved.

BLACK MAQUINA MARBLE

Teckell | SCACCO Collection | Stratego

Chess pieces made of lathed, extra-clear borosilicate glass cylinders.

Designed for indoor use.

L 52 cm / 20 ½ inches

H 4.5 cm / 1 ¾ inches

W 52 cm / 20 ½ inches