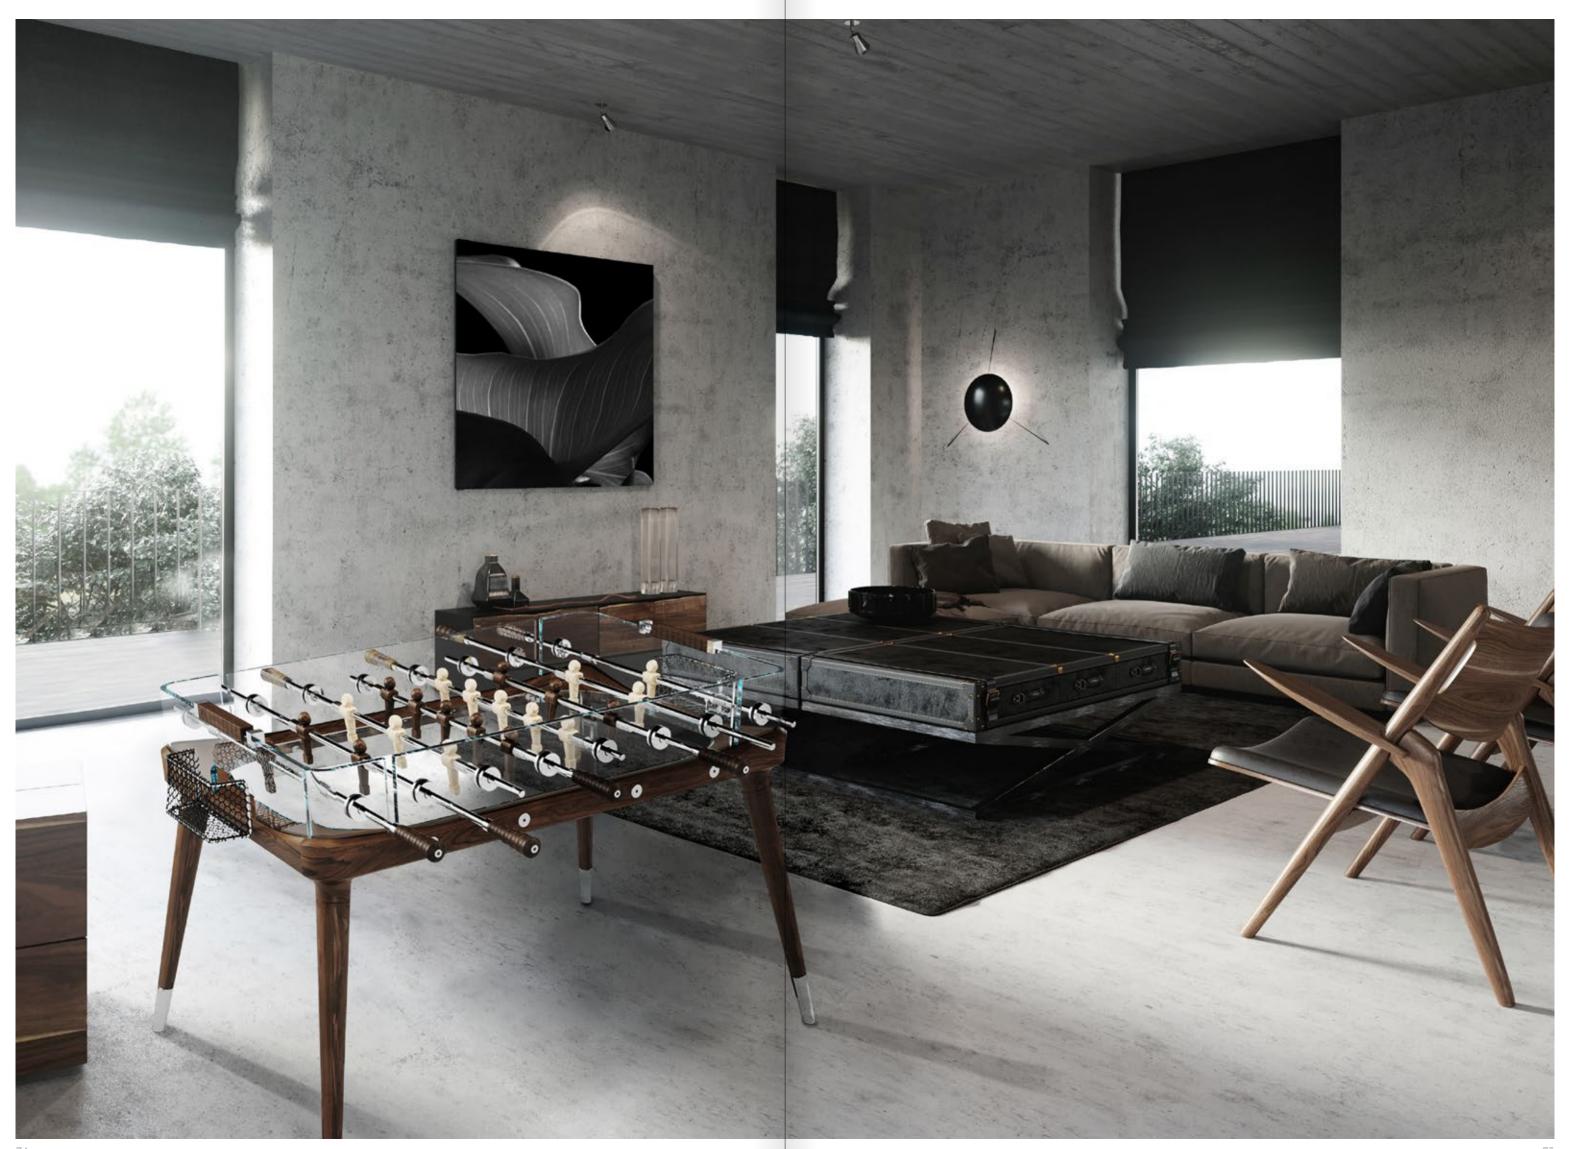

## TECKELL CALCIO BALILLA COLLECTION

Each model unites craftsmanship and technology: a perfect balance of tradition and innovation, manual arts and design.

TECKELL CRISTALLINO

foosball tables

Transparent / Fumè / Corian®

TECKELL 90° MINUTO

foosball tables

Walnut wood

#### TECKELL 90° MINUTO

foosball table

Walnut wood

Teckell | CALCIO BALILLA Collection | 90° Minuto

an eco-friendly family heirloom

Long before there were words such as "sustainable" or "green," Teckell was crafting objects with Mother Nature in mind – that is, gorgeous, 100% Italian objects made with fine materials that are cherished and handed down. The 90° Minuto foosball table features old-growth Canaletto walnut and crystal, a precious yet robust material.

**DESIGN** 

form and function unite for great design

LIFESTYLE

comfortable modern interiors

Wood is in Teckell's blood. Our first Calcio Balilla collection was created in a family-run carpentry workshop. The same artisanal and detail-oriented approach lives on today in each of our collections. Our designers are also constantly searching for ways in which to modernize Teckell's tables while maintaining that delicate balance of craftsmanship, function and a pure style.

The wood and chrome details that define Teckell 90° Minuto are also found in elegant, timeless interiors. The table with its lean lines emanates a Scandinavian feel, blending in wonderfully in warm, harmonious environments, while staying true to its 100% Italian roots, which guarantee quality and that extra special touch.