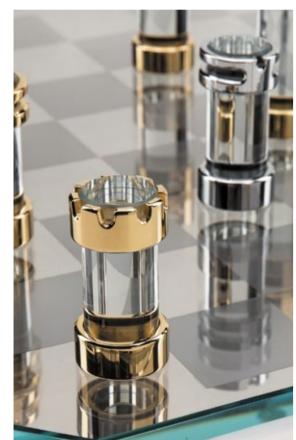

Just choose a game and place inside the appropriate thin, metal game surface, through the simple magnetic opening.

Available games: Chess and Checkers,

Backgammon, Ludo, Chinese chess (Xiangqi).

"Details make perfection," said Leonardo Da Vinci. Chess pieces made of lathed, extra-clear borosilicate glass cylinders decorated with 24k gold / chrome plated brass.

BLACK MAQUINA MARBLE

Teckell | SCACCO Collection | Stratego

Chess pieces made of lathed, extra-clear borosilicate glass cylinders.

Designed for indoor use.

L 52 cm / 20 ½ inches

H 4.5 cm / 1 ¾ inches

W 52 cm / 20 ½ inches