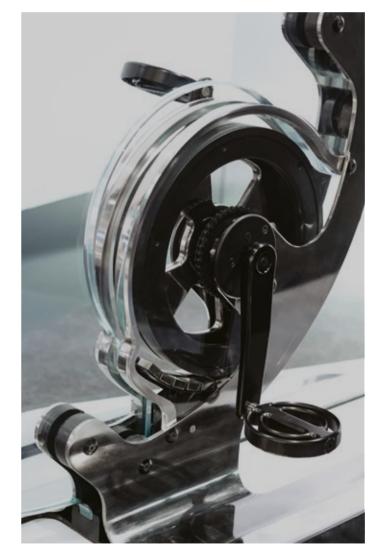

Teckell | FITNESS Collection | Teckell Ciclotte

WHEEL

take a spin on crystal

Teckell innovation for Ciclotte: the 30-mm thick crystal disc replaces the bike's original circular frame for a stunning, sleek look.

## **BASEMENT**

a bike that follows your movements

High-performance training is possible thanks to an adjustable magnetic resistance system (12 magnets and the flywheel make up the transmission).

SEAT

cycling and spinning style

Due to the unusually compact transmission, the distance between the pedals is only 6 cm. This narrow gap helps the rider avoid joint problems.

The flexible, chrome-finished/carbon-fiber

base follows the body's movements.

The frame available in polished steel or black varnished steel.

High-performance training is possible thanks to an adjustable magnetic resistance system (12 magnets and the flywheel make up the transmission). The flywheel spins at a high speed due to a system that multiples the pedal turns,