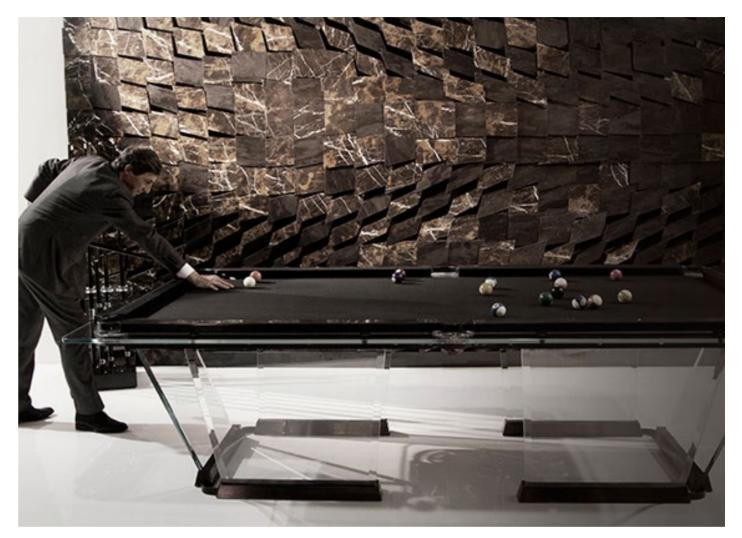

#### FLOATING PLAY

crystal sheets sculpted into an elegant, streamlined shape

The light dances across its handcrafted surfaces, courting you to take up a cue and experience a whole new game. Playing field is made of a single sheet of tempered crystal at least 9/16" thick. The glass plate legs with beveled edges ensure its stability. These legs slide into the open pore lacquered black oak that have carved grooves for securing the glass and hiding the perfect regulation system.

# CHAMELEON AT HEART

Contemporary modern, retro-glam, industrial, design-minimalist.

No matter the environment, Teckell pool tables go well with any style.

Much more than pool tables, these design objects reflect the passion and personality of its owner: