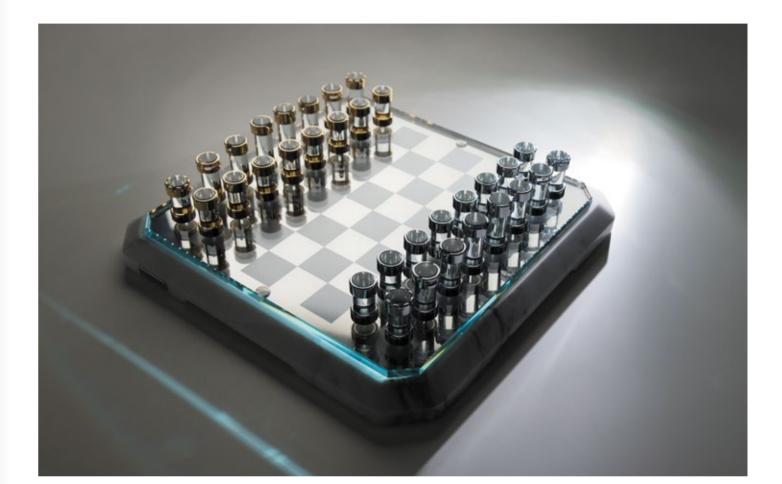

# ONE BOARD, MULTIPLE ENTERTAINMENT OPTIONS

Another masterpiece by Teckell, dedicated to crafting stylish, classic board games.

LORENZO
DI GIOVANNI
Varese, Italy

WHITE CALACATTA CARRARA / BLACK MARQUINA MARBLE

METAL

EXTRA-CLEAR GLASS AND CRYSTAL

24K GOLD/CHROME-PLATED BRASS

WHITE / BLACK MARBLE

IDA DESIGN AWARDS 2018 GOLD WINNER

# TECKELL STRATEGO

multi-game boards

White Calacatta / Black Marquina

165

That is why we devised a magnetic opening system for the game board, which rests inside the base. This allows you to extract the game board - Stratego clean lines hide four different games: Chessboard, Checkers, Backgammon, Chinese chess, Ludo - and substitute another without any push-buttons or latches that would've broken up the marble base's minimal lines. Innovation and a 'less is more' approach make Teckell's signature.

### MERAVIGLIARE [:marvel]

One board, three layers of marvel: a base in white or black marble and a thin metal game board, secured by an extra-clear crystal top. Just choose a game and place inside the appropriate game surface.

Teckell | SCACCO Collection | Stratego

**MULTI-GAME**four different game options

CHESS HEROES
masterpieces of art in miniature

Interchangeable game surface in thin metal allowing you to play multiple games.

Just choose a game and place inside the appropriate thin, metal game surface, through the simple magnetic opening.

Available games: Chess and Checkers,

Backgammon, Ludo, Chinese chess (Xiangqi).

"Details make perfection," said Leonardo Da Vinci. Chess pieces made of lathed, extra-clear borosilicate glass cylinders decorated with 24k gold / chrome plated brass.

YIN AND YANG

one soul, two appearances

LIFESTYLE

an enlightening coffee break

Solid base features two finishings: white Calacatta Carrara and black Marquina marbles. A block of tempered, extra-clear crystal solidly rests on top, completing another masterpiece by Teckell, dedicated to crafting stylish, classic board games.