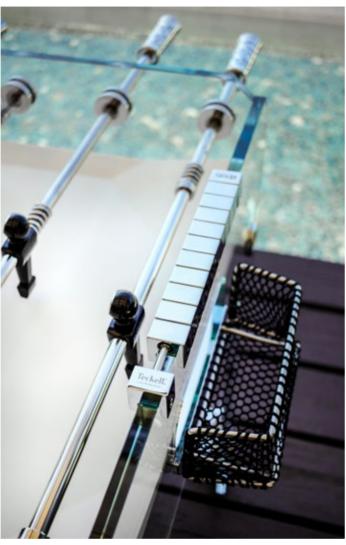

## TECKELL CALCIO BALILLA COLLECTION

Each model unites craftsmanship and technology: a perfect balance of tradition and innovation, manual arts and design.

TECKELL CRISTALLINO

foosball tables

Transparent / Fumè / Corian®

# SIMPLY STYLE AND SOUL IN PURE CRYSTAL

Delicate beauty yet remarkable strength stand in perfect harmony.

CRYSTAL

CHROME-PLATED BRASS

STAINLESS STEEL

DARK NICKEL

TRANSPARENT
/ FUMÉ
playing field