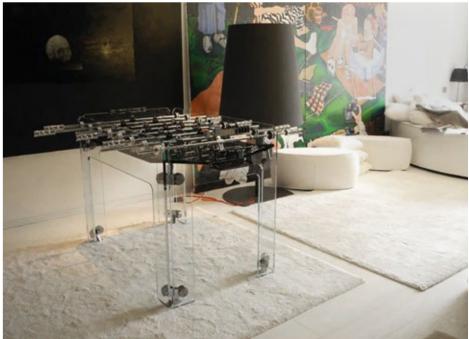

## TECKELL CALCIO BALILLA COLLECTION

Each model unites craftsmanship and technology: a perfect balance of tradition and innovation, manual arts and design.

TECKELL CRISTALLINO

foosball tables

Transparent / Fumè / Corian®

# SIMPLY STYLE AND SOUL IN PURE CRYSTAL

Delicate beauty yet remarkable strength stand in perfect harmony.

CRYSTAL

CHROME-PLATED BRASS

STAINLESS STEEL

DARK NICKEL

TRANSPARENT
/ FUMÉ
playing field

#### TECKELL CRISTALLINO

foosball table

Transparent / fumè

Teckell | CALCIO BALILLA Collection | Cristallino

TIMELESS BEAUTY

from sand, as always

TOUGH BEAUTY shaping the perfect speed

Few would imagine that a miniscule grain of sand, tumbling in the ocean waves, could become a luminous work of art. Yet magic happens. Teckell's crystal materializes from this wondrous blend of the most modern technology and the age-old craftsmanship of master glassworkers. Delicate beauty yet remarkable strength are in perfect harmony. Light and shapes come together to give life once again to unique products.