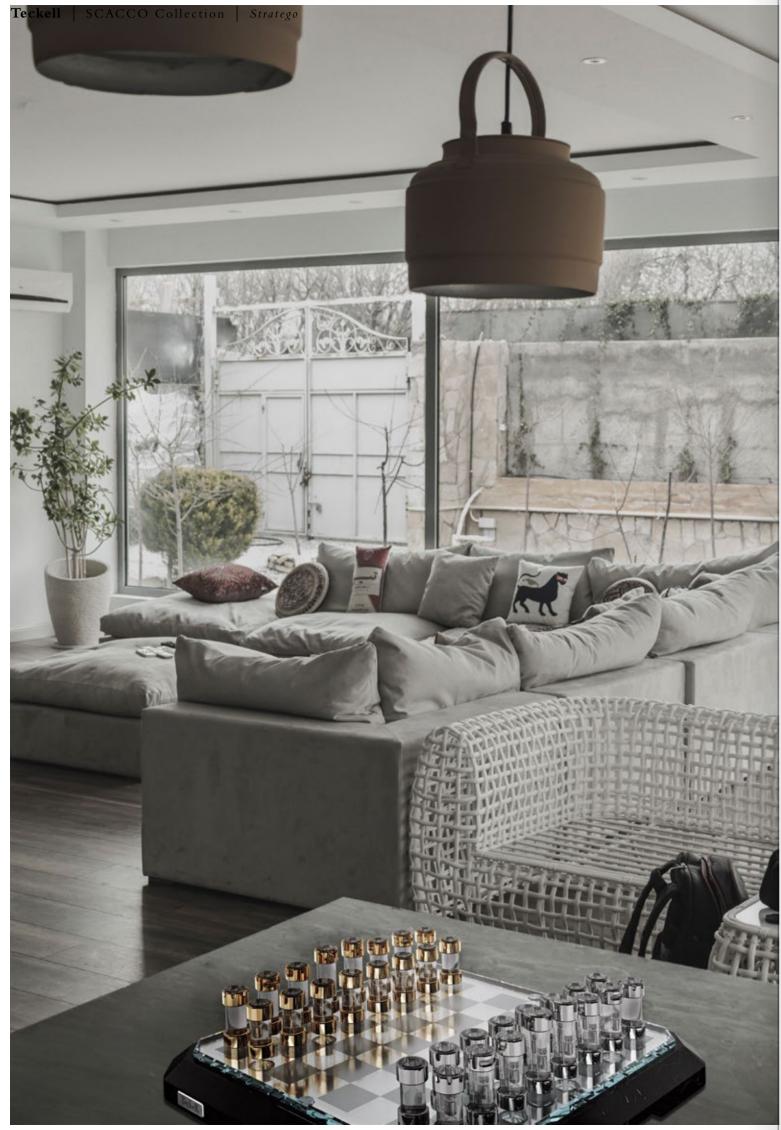

# ONE BOARD, MULTIPLE ENTERTAINMENT OPTIONS

Another masterpiece by Teckell, dedicated to crafting stylish, classic board games.

LORENZO
DI GIOVANNI
Varese, Italy

WHITE CALACATTA CARRARA / BLACK MARQUINA MARBLE

# TECKELL STRATEGO

multi-game boards

White Calacatta / Black Marquina

165

# STRATEGO: TAKE YOUR TIME

Teckell Scacco Collection invites you to slow down and enjoy your precious free time.

Strategy, contemplation, intelligence: all three are key elements for enjoying Teckell's board games but, above all, you need time. A rare gift in this hectic era. The time for pondering your next move, lingering over the board, challenging your sparring partner.

Teckell | SCACCO Collection | Stratego

**MULTI-GAME**four different game options

CHESS HEROES
masterpieces of art in miniature

Interchangeable game surface in thin metal allowing you to play multiple games.

YIN AND YANG

one soul, two appearances

LIFESTYLE

an enlightening coffee break

Solid base features two finishings: white Calacatta Carrara and black Marquina marbles. A block of tempered, extra-clear crystal solidly rests on top, completing another masterpiece by Teckell, dedicated to crafting stylish, classic board games.