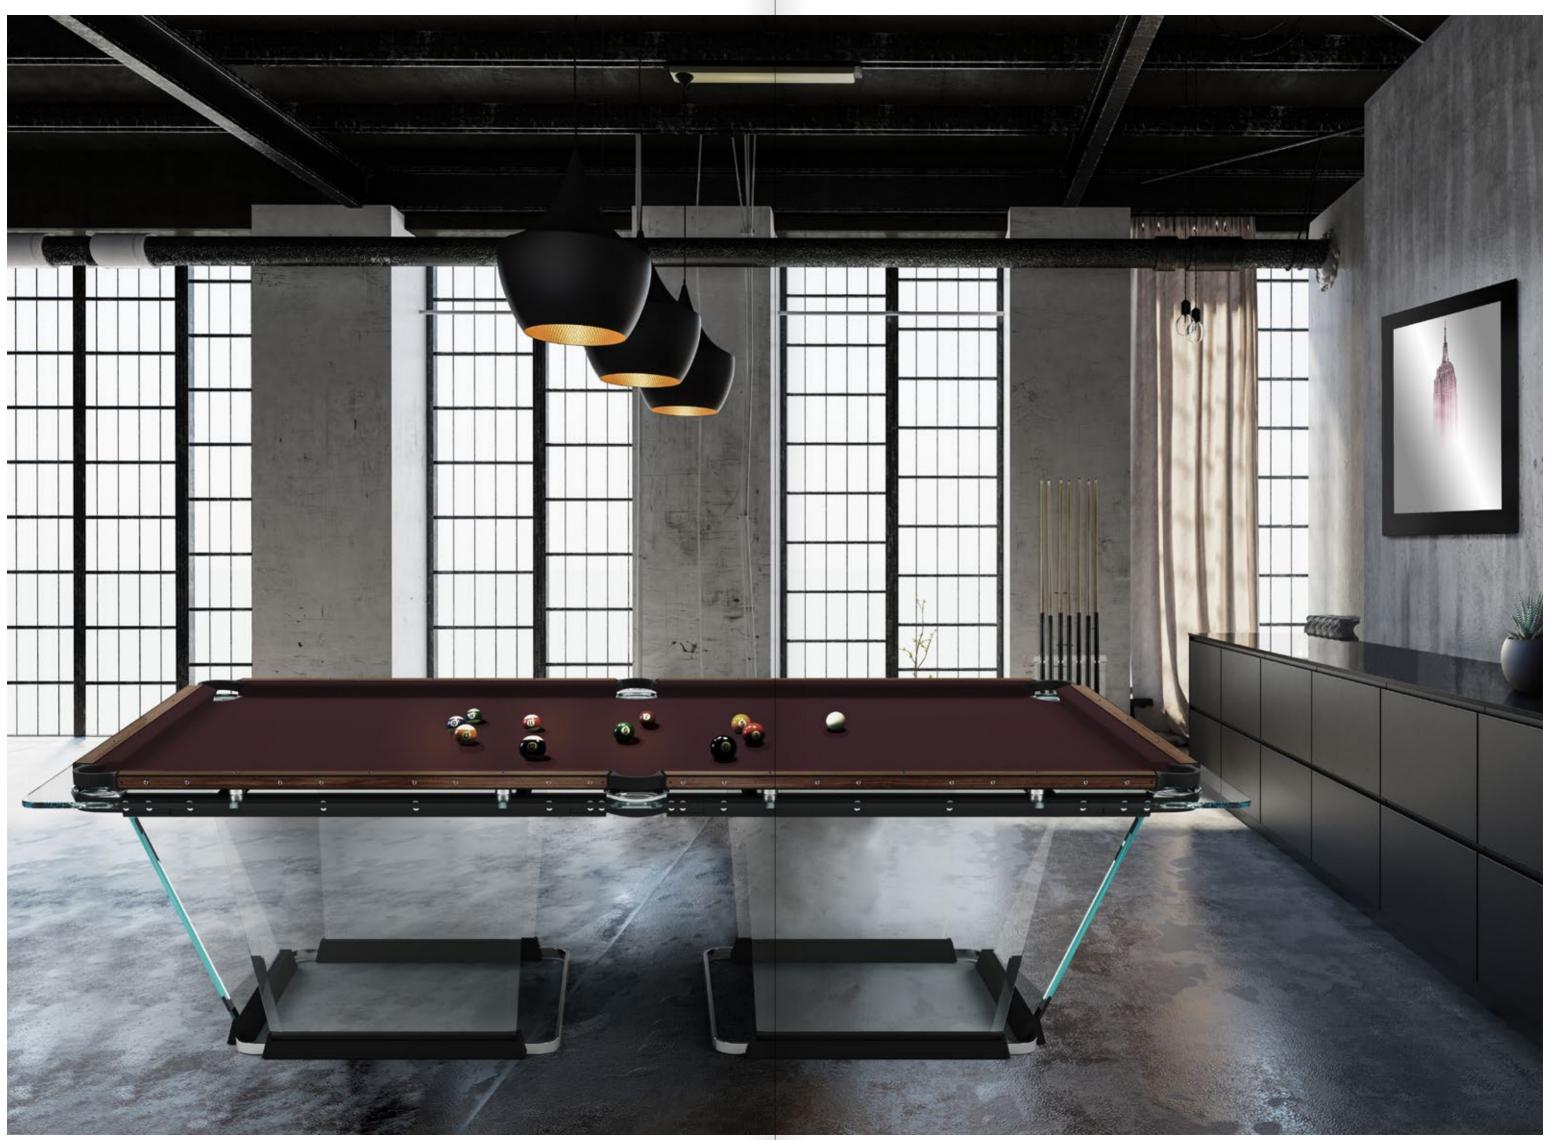

# BILIARDO: PRO DOES NOT MEAN UNSTYLISH

These one-of-a-kind objects are the result of thinking way outside the box and maximizing the capacity of materials.

A pool table in your own home has become a status symbol, but ideally it should also be a tasteful piece of furniture.

That's prompted Teckell to create elegant tables that both add to the decor and attract people, encouraging them to gather around and shoot for a spell. Daily life becomes that much more fun and stylish.

# CHAMELEON AT HEART

Contemporary modern, retro-glam, industrial, design-minimalist.

No matter the environment, Teckell pool tables go well with any style.

Much more than pool tables, these design objects reflect the passion and personality of its owner:

- Two sizes available: 9-feet (regular table) and 8-feet, ideal for modern homes' living spaces. The incline of the crystal legs differs slightly between the 9 and 8 feet table sizes.
- 4 different solid aluminum rails: black anodized / light bronze / gold lacquer finish / Canaletto walnut wood inserts.
- 25 colors to choose for its playing cloth Simonis® 86 the finest bar none, made of worsted wool.