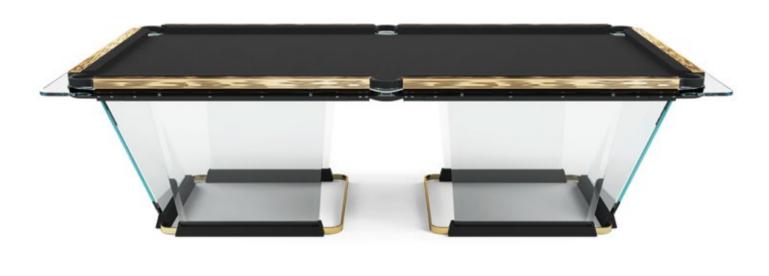

#### FLOATING PLAY

crystal sheets sculpted into an elegant, streamlined shape

The light dances across its handcrafted surfaces, courting you to take up a cue and experience a whole new game. Playing field is made of a single sheet of tempered crystal at least 9/16" thick. The glass plate legs with beveled edges ensure its stability. These legs slide into the open pore lacquered black oak that have carved grooves for securing the glass and hiding the perfect regulation system.

- Two sizes available: 9-feet (regular table) and 8-feet, ideal for modern homes' living spaces. The incline of the crystal legs differs slightly between the 9 and 8 feet table sizes.
- 4 different solid aluminum rails: black anodized / light bronze / gold lacquer finish / Canaletto walnut wood inserts.
- 25 colors to choose for its playing cloth Simonis® 86 the finest bar none, made of worsted wool.