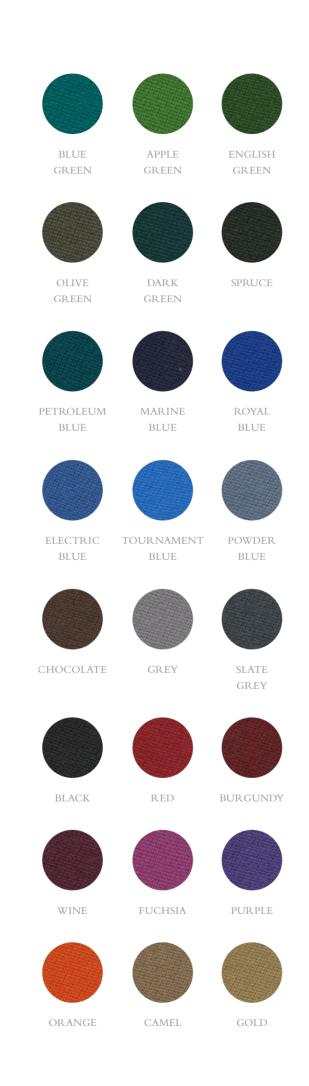

- Two sizes available: 9-feet (regular table) and 8-feet, ideal for modern homes' living spaces. The incline of the crystal legs differs slightly between the 9 and 8 feet table sizes.
- 4 different solid aluminum rails: black anodized / light bronze / gold lacquer finish / Canaletto walnut wood inserts.
- 25 colors to choose for its playing cloth Simonis® 86 the finest bar none, made of worsted wool.

# CLOTH PALETTE & ACCESSORIES

With Teckell, your game room can have a unique, customized style.

To guarantee the ultimate pool playing experience without skipping a single detail, Teckell covers its pool tables with renowned Simonis® 860™ worsted wool playing surfaces. The same ones that the pros use.

Available in 25 different colors, you will easily find the ideal complementary or contrasting shade that looks just right in the room.

Add a classy finish to your Teckell-designed pool table with accessories, from cues to game triangles, all created with only the highestquality materials and 100% Made in Italy.