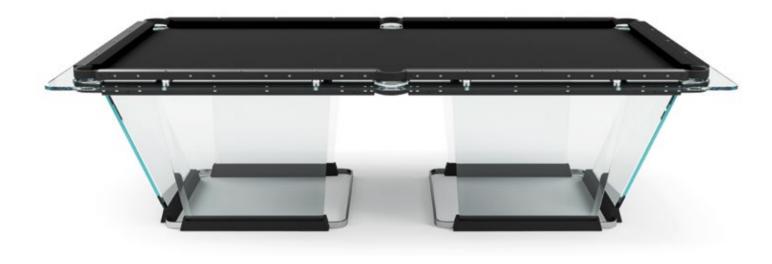

#### FLOATING PLAY

crystal sheets sculpted into an elegant, streamlined shape

The light dances across its handcrafted surfaces, courting you to take up a cue and experience a whole new game. Playing field is made of a single sheet of tempered crystal at least 9/16" thick. The glass plate legs with beveled edges ensure its stability. These legs slide into the open pore lacquered black oak that have carved grooves for securing the glass and hiding the perfect regulation system.

# CHAMELEON AT HEART

Contemporary modern, retro-glam, industrial, design-minimalist.

No matter the environment, Teckell pool tables go well with any style.

Much more than pool tables, these design objects reflect the passion and personality of its owner:

# **SERIOUSLY** ARTISTIC YET ENDLESSLY **ENTERTAINING**

T1.1 presents a minimalism that knows how to have fun.

TEMPERED CRYSTAL

SOLID OAK

POLYURETHANE

BLACK ANODIZED / LIGHT BRONZE ALUMINUM

BLACK / LIGHT BRONZE structure