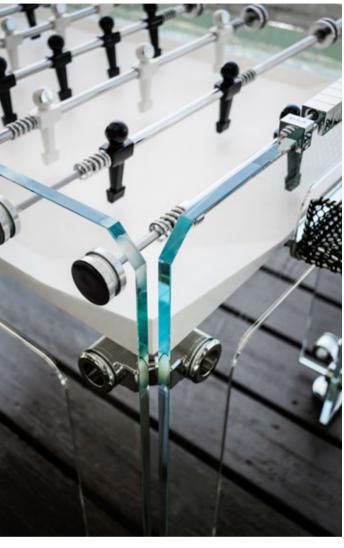

# SIMPLY STYLE AND SOUL IN PURE CRYSTAL

Delicate beauty yet remarkable strength stand in perfect harmony.

CRYSTAL

CHROME-PLATED BRASS

STAINLESS STEEL

DARK NICKEL

TRANSPARENT
/ FUMÉ
playing field

#### TECKELL CRISTALLINO

foosball table

Transparent / fumè

Teckell | CALCIO BALILLA Collection | Cristallino

TIMELESS BEAUTY

from sand, as always

TOUGH BEAUTY shaping the perfect speed

Few would imagine that a miniscule grain of sand, tumbling in the ocean waves, could become a luminous work of art. Yet magic happens. Teckell's crystal materializes from this wondrous blend of the most modern technology and the age-old craftsmanship of master glassworkers. Delicate beauty yet remarkable strength are in perfect harmony. Light and shapes come together to give life once again to unique products.

Thick tempered clear crystal structure -15mm-increases the game speed. The crystal, with beveled and cerium oxide-polished corners, a quintessentially cool surface that is both precious and tough. That leggerezza that only crystal and Teckell can transmit. This is Teckell patented innovation: cutting-edge engineering solutions transforming a light and elegant material into an incredibly sturdy object.

#### **DESIGN TECHNOLOGY**

impeccable details

LIFESTYLE

quintessential minimalism

Behind the sleek crystal and glimmering fittings, cuttingedge technology is hard at work in Cristallino. Anchored with understated yet durable aluminum-coated fittings, the table withstands epic matches. Rods are equipped with special, self-lubricating bearings so that they slide back and forth quietly, smoothly and quickly. Rod ends featuring two layers of shock absorption. Cristallino's clean lines and sleek look allow it to fit in beautifully with any decor. Modern furnishings or an all-white color scheme are naturals for a piece of this style, but Cristallino can also add a fascinating contrast to opulent and even baroque interiors.