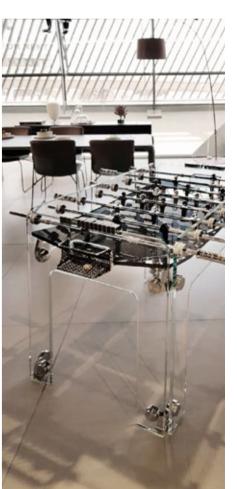

## TECKELL CALCIO BALILLA COLLECTION

Each model unites craftsmanship and technology: a perfect balance of tradition and innovation, manual arts and design.

TECKELL CRISTALLINO

foosball tables

Transparent / Fumè / Corian®

# SIMPLY STYLE AND SOUL IN PURE CRYSTAL

Delicate beauty yet remarkable strength stand in perfect harmony.

CRYSTAL

CHROME-PLATED BRASS

STAINLESS STEEL

DARK NICKEL

TRANSPARENT
/ FUMÉ
playing field

#### TECKELL CRISTALLINO

foosball table

Transparent / fumè

Teckell | CALCIO BALILLA Collection | Cristallino

TIMELESS BEAUTY

from sand, as always

TOUGH BEAUTY shaping the perfect speed

Few would imagine that a miniscule grain of sand, tumbling in the ocean waves, could become a luminous work of art. Yet magic happens. Teckell's crystal materializes from this wondrous blend of the most modern technology and the age-old craftsmanship of master glassworkers. Delicate beauty yet remarkable strength are in perfect harmony. Light and shapes come together to give life once again to unique products.