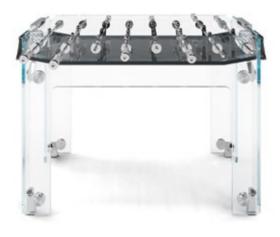

## MASCULINE FUMÈ

The finish reflects stunningly during every game phase.

FUMÉ
playing field

Teckell | CALCIO BALILLA Collection | Cristallino

and handcrafted

Hidden, adjustable feet

Designed for indoor use.