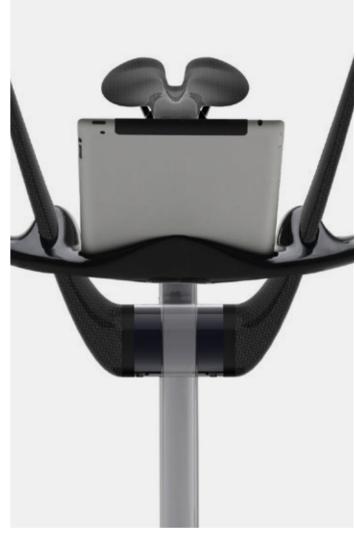

BLUETOOTH

anywhere, with a swipe

Racing bike gel seat with trim for use both for cycling and spinning.

Adjustable in height and grade Pitch: 15mm / Total stroke: 21cm

Maximum user's weight: 118Kg

Teckell Ciclotte is equipped with a kit for mobile devices, composed by a specific electronic built-in board and a special holder for tablets and smart-phones.

The kit allows the bike to be integrated with any type of smart-phone and tablet, offering a wide range of entertainment opportunity during the work-out.