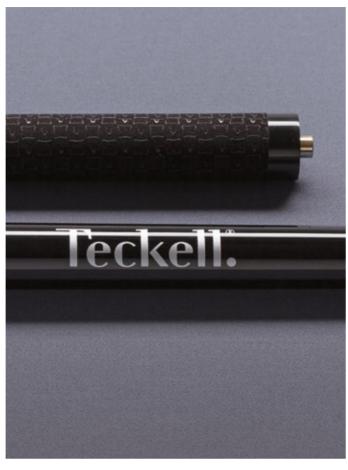

### **CUES SET**

4 Teckell® cues + Stella Bridge Kamui® + 30cm extension 3lobite System® + pool cue chalks set

Teckell® cues are accurate, versatile and extremely high performing. They can be disassembled and are composed of:

- Solid black lacquered hornbeam wood featuring the Teckell logo and protected by two vintage bakelite rings and an XP steel pin;
- Forearm made of Canadian maple wood with leather tip and brass XP bearing for a professional-level pool game.