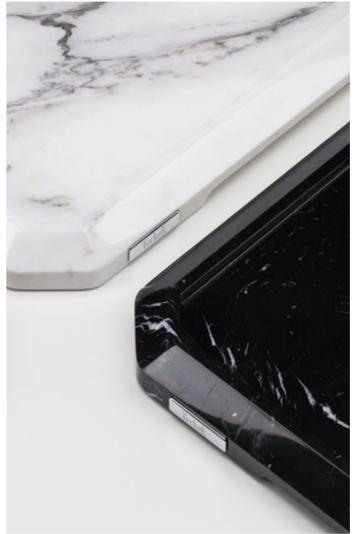

# ONE BOARD, MULTIPLE ENTERTAINMENT OPTIONS

Another masterpiece by Teckell, dedicated to crafting stylish, classic board games.

LORENZO
DI GIOVANNI
Varese, Italy

WHITE CALACATTA CARRARA / BLACK MARQUINA MARBLE

METAL

EXTRA-CLEAR GLASS AND CRYSTAL

24K GOLD/CHROME-PLATED BRASS

WHITE / BLACK MARBLE

IDA DESIGN AWARDS 2018 GOLD WINNER

# TECKELL STRATEGO

multi-game boards

White Calacatta / Black Marquina

165

# STUNNING PURITY

Calacatta is undoubtedly one of the most beautiful white marbles. An hard and resilient marble, delicate only in appearance. It appears to have been naturally decorated with special grey veins.

CALACATTA WHITE MARBLE

ATTRARRE [:lure]

"It's attention to detail that makes the difference between average and stunning."

- Francis Atterbury

1/6

# COSMOPOLITAN MINIMALISM

Black Marquina is an intense black marble with intricate white veins, sophisticated elegance and velvety appearance. Its irregular white veins, concentrated to a greater or lesser extent according to the slab being installed, visually recall a painter's brushstrokes on an intense black canvas. The final effect, a majestic velvety stone mantle that dissolves into a decorative setting, offering endless aesthetic possibilities. Black Marquina leaves no-one unmoved.

BLACK MAQUINA MARBLE

Teckell | SCACCO Collection | Stratego

Chess pieces made of lathed, extra-clear borosilicate glass cylinders.

Designed for indoor use.

L 52 cm / 20 ½ inches

H 4.5 cm / 1 ¾ inches

W 52 cm / 20 ½ inches