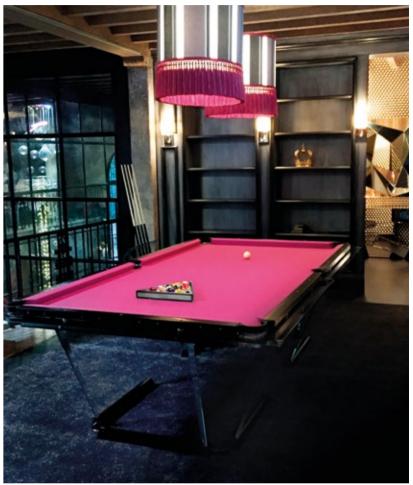

# BILIARDO: PRO DOES NOT MEAN UNSTYLISH

These one-of-a-kind objects are the result of thinking way outside the box and maximizing the capacity of materials.

A pool table in your own home has become a status symbol, but ideally it should also be a tasteful piece of furniture.

That's prompted Teckell to create elegant tables that both add to the decor and attract people, encouraging them to gather around and shoot for a spell. Daily life becomes that much more fun and stylish.

#### FLOATING PLAY

crystal sheets sculpted into an elegant, streamlined shape

The light dances across its handcrafted surfaces, courting you to take up a cue and experience a whole new game. Playing field is made of a single sheet of tempered crystal at least 9/16" thick. The glass plate legs with beveled edges ensure its stability. These legs slide into the open pore lacquered black oak that have carved grooves for securing the glass and hiding the perfect regulation system.

# CHAMELEON AT HEART

Contemporary modern, retro-glam, industrial, design-minimalist.

No matter the environment, Teckell pool tables go well with any style.

Much more than pool tables, these design objects reflect the passion and personality of its owner: