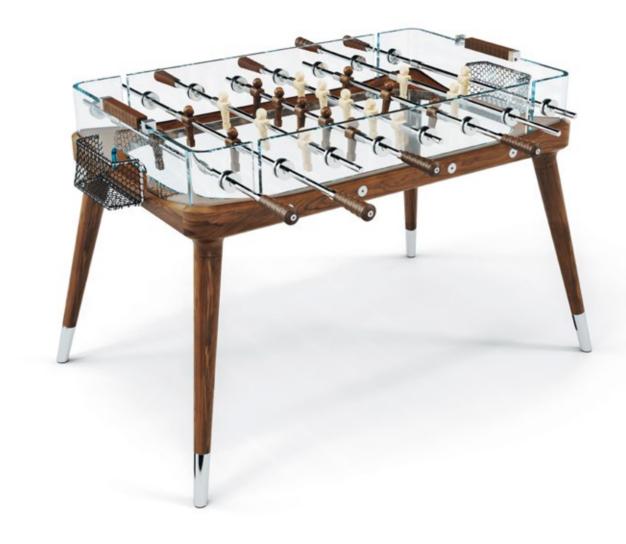

## TECKELL CALCIO BALILLA COLLECTION

Each model unites craftsmanship and technology: a perfect balance of tradition and innovation, manual arts and design.

TECKELL CRISTALLINO

foosball tables

Transparent / Fumè / Corian®

TECKELL 90° MINUTO

foosball tables

Walnut wood

# SIMPLY STYLE AND SOUL IN PURE CRYSTAL

Delicate beauty yet remarkable strength stand in perfect harmony.

CRYSTAL

CHROME-PLATED BRASS

STAINLESS STEEL

DARK NICKEL

TRANSPARENT
/ FUMÉ
playing field

#### TECKELL CRISTALLINO

foosball table

Transparent / fumè

Teckell | CALCIO BALILLA Collection | Cristallino

TIMELESS BEAUTY

from sand, as always

TOUGH BEAUTY shaping the perfect speed

Few would imagine that a miniscule grain of sand, tumbling in the ocean waves, could become a luminous work of art. Yet magic happens. Teckell's crystal materializes from this wondrous blend of the most modern technology and the age-old craftsmanship of master glassworkers. Delicate beauty yet remarkable strength are in perfect harmony. Light and shapes come together to give life once again to unique products.