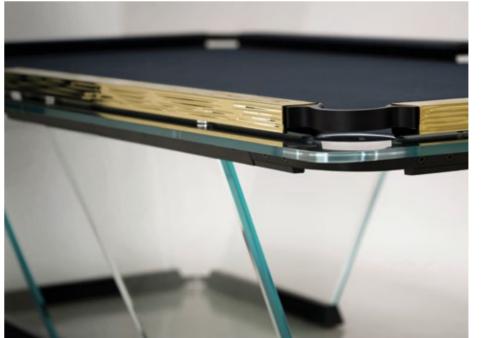

#### FLOATING PLAY

crystal sheets sculpted into an elegant, streamlined shape

The light dances across its handcrafted surfaces, courting you to take up a cue and experience a whole new game. Playing field is made of a single sheet of tempered crystal at least 9/16" thick. The glass plate legs with beveled edges ensure its stability. These legs slide into the open pore lacquered black oak that have carved grooves for securing the glass and hiding the perfect regulation system.

# **SERIOUSLY** ARTISTIC YET ENDLESSLY **ENTERTAINING**

T1.1 presents a minimalism that knows how to have fun.

TEMPERED CRYSTAL

SOLID OAK

POLYURETHANE

BLACK ANODIZED / LIGHT BRONZE ALUMINUM

BLACK / LIGHT BRONZE structure

# TOTAL BLACK

Teckell T1.1 aluminum rails, with black anodized finish, emphasize the table's sleek lines and form.

# LIGHT BRONZE

Teckell T1.1, together with its luxurious light bronze aluminum rails and transparent crystal playing field, redefines contemporary furnishings.

L 290 cm / 114 ¼ inches // 260 cm / 102 ¼ inches