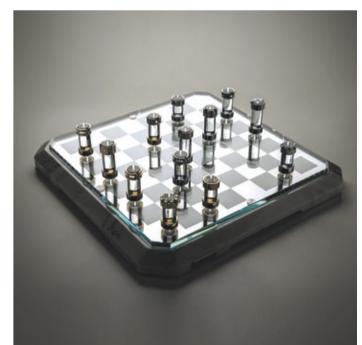

# ONE BOARD, MULTIPLE ENTERTAINMENT OPTIONS

Another masterpiece by Teckell, dedicated to crafting stylish, classic board games.

LORENZO
DI GIOVANNI
Varese, Italy

WHITE CALACATTA CARRARA / BLACK MARQUINA MARBLE

# TECKELL STRATEGO

multi-game boards

White Calacatta / Black Marquina

165

That is why we devised a magnetic opening system for the game board, which rests inside the base. This allows you to extract the game board - Stratego clean lines hide four different games: Chessboard, Checkers, Backgammon, Chinese chess, Ludo - and substitute another without any push-buttons or latches that would've broken up the marble base's minimal lines. Innovation and a 'less is more' approach make Teckell's signature.

Teckell | SCACCO Collection | Stratego

**MULTI-GAME**four different game options

CHESS HEROES
masterpieces of art in miniature

Interchangeable game surface in thin metal allowing you to play multiple games.

Just choose a game and place inside the appropriate thin, metal game surface, through the simple magnetic opening.

Available games: Chess and Checkers,

Backgammon, Ludo, Chinese chess (Xiangqi).

"Details make perfection," said Leonardo Da Vinci. Chess pieces made of lathed, extra-clear borosilicate glass cylinders decorated with 24k gold / chrome plated brass.