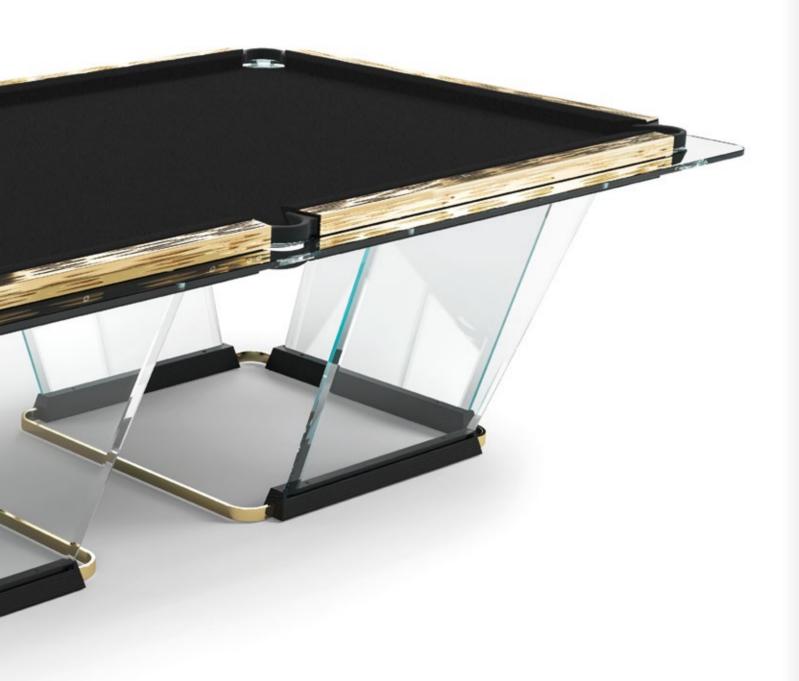

# BILIARDO: PRO DOES NOT MEAN UNSTYLISH

These one-of-a-kind objects are the result of thinking way outside the box and maximizing the capacity of materials.

A pool table in your own home has become a status symbol, but ideally it should also be a tasteful piece of furniture.

That's prompted Teckell to create elegant tables that both add to the decor and attract people, encouraging them to gather around and shoot for a spell. Daily life becomes that much more fun and stylish.

#### FLOATING PLAY

crystal sheets sculpted into an elegant, streamlined shape

The light dances across its handcrafted surfaces, courting you to take up a cue and experience a whole new game. Playing field is made of a single sheet of tempered crystal at least 9/16" thick. The glass plate legs with beveled edges ensure its stability. These legs slide into the open pore lacquered black oak that have carved grooves for securing the glass and hiding the perfect regulation system.

- Two sizes available: 9-feet (regular table) and 8-feet, ideal for modern homes' living spaces. The incline of the crystal legs differs slightly between the 9 and 8 feet table sizes.
- 4 different solid aluminum rails: black anodized / light bronze / gold lacquer finish / Canaletto walnut wood inserts.
- 25 colors to choose for its playing cloth Simonis® 86 the finest bar none, made of worsted wool.