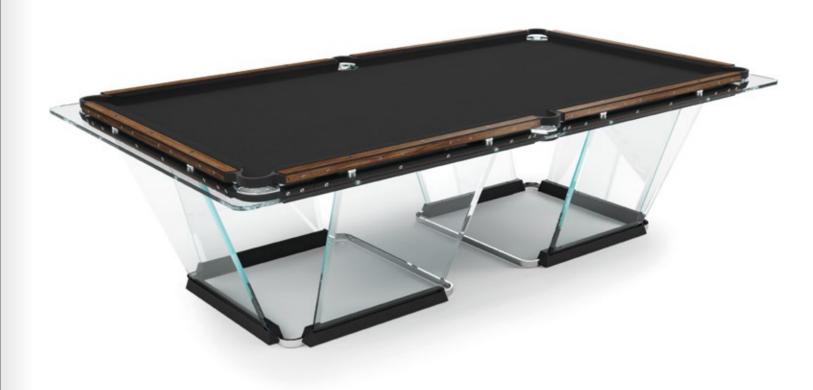

# TECKELL BILIARDO COLLECTION

The collection's models, renowned for their exceptional quality, add a dramatic presence to any room.

TECKELL T1.1

8 and 9 feet pool tables

Black / Light bronze

TECKELL T1.2

9 feet pool tables

# **SERIOUSLY** ARTISTIC YET ENDLESSLY **ENTERTAINING**

T1.1 presents a minimalism that knows how to have fun.

TEMPERED CRYSTAL

SOLID OAK

POLYURETHANE

BLACK ANODIZED / LIGHT BRONZE ALUMINUM

BLACK / LIGHT BRONZE structure

#### TECKELL T1.1

8 and 9 feet pool tables

Black / Light bronze

# TOTAL BLACK

Teckell T1.1 aluminum rails, with black anodized finish, emphasize the table's sleek lines and form.