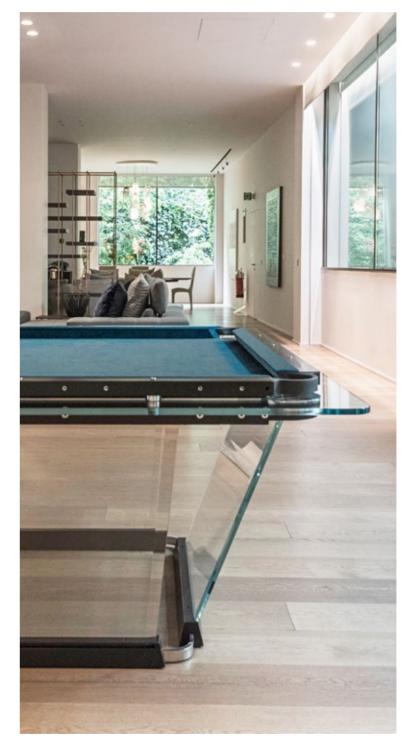

#### FLOATING PLAY

crystal sheets sculpted into an elegant, streamlined shape

The light dances across its handcrafted surfaces, courting you to take up a cue and experience a whole new game. Playing field is made of a single sheet of tempered crystal at least 9/16" thick. The glass plate legs with beveled edges ensure its stability. These legs slide into the open pore lacquered black oak that have carved grooves for securing the glass and hiding the perfect regulation system.

# CHAMELEON AT HEART

Contemporary modern, retro-glam, industrial, design-minimalist.

No matter the environment, Teckell pool tables go well with any style.

Much more than pool tables, these design objects reflect the passion and personality of its owner: