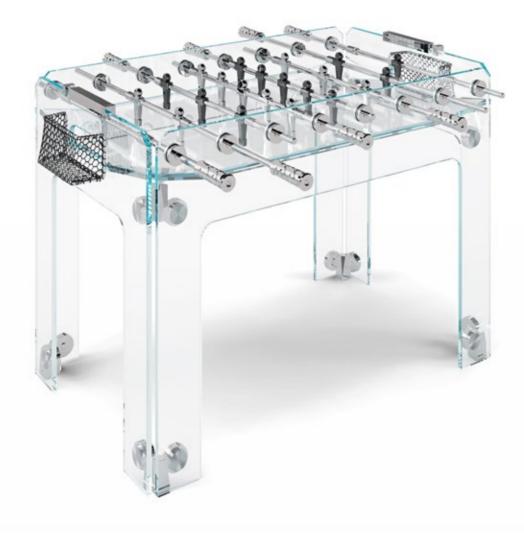

## TECKELL CALCIO BALILLA COLLECTION

Each model unites craftsmanship and technology: a perfect balance of tradition and innovation, manual arts and design.

TECKELL CRISTALLINO

foosball tables

Transparent / Fumè / Corian®

# SIMPLY STYLE AND SOUL IN PURE CRYSTAL

Delicate beauty yet remarkable strength stand in perfect harmony.

CRYSTAL

CHROME-PLATED BRASS

STAINLESS STEEL

DARK NICKEL

TRANSPARENT
/ FUMÉ
playing field

#### TECKELL CRISTALLINO

foosball table

Transparent / fumè

Teckell | CALCIO BALILLA Collection | Cristallino

TIMELESS BEAUTY

from sand, as always

TOUGH BEAUTY shaping the perfect speed

Few would imagine that a miniscule grain of sand, tumbling in the ocean waves, could become a luminous work of art. Yet magic happens. Teckell's crystal materializes from this wondrous blend of the most modern technology and the age-old craftsmanship of master glassworkers. Delicate beauty yet remarkable strength are in perfect harmony. Light and shapes come together to give life once again to unique products.

Thick tempered clear crystal structure -15mm-increases the game speed. The crystal, with beveled and cerium oxide-polished corners, a quintessentially cool surface that is both precious and tough. That leggerezza that only crystal and Teckell can transmit. This is Teckell patented innovation: cutting-edge engineering solutions transforming a light and elegant material into an incredibly sturdy object.

#### **DESIGN TECHNOLOGY**

impeccable details

LIFESTYLE

quintessential minimalism

Behind the sleek crystal and glimmering fittings, cuttingedge technology is hard at work in Cristallino. Anchored with understated yet durable aluminum-coated fittings, the table withstands epic matches. Rods are equipped with special, self-lubricating bearings so that they slide back and forth quietly, smoothly and quickly. Rod ends featuring two layers of shock absorption. Cristallino's clean lines and sleek look allow it to fit in beautifully with any decor. Modern furnishings or an all-white color scheme are naturals for a piece of this style, but Cristallino can also add a fascinating contrast to opulent and even baroque interiors.