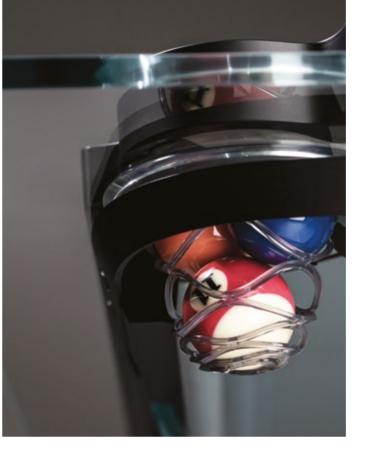

# POOL BALLS

1 + 15 balls

Super Aramith® Pro billiard ball set for American pool: 1 cue ball + 15 regular game balls.

Included with each Teckell Pool table.

# **GAME TRIANGLE**

fits 15 American pool balls

Made of black brushed aluminum with polished chrome-plated brass joints. Textured stainless steel finish featuring the Teckell® logo. Suitable for 15 standard-sized balls (American pool).

Included with each Teckell Pool table.

Game triangle:

37 x 32 cm / 14.6 x 12.6 inches

- Marc Sadler

Teckell innovations stand in any T1's component, made possible thanks to the great team work among Teckell's artisans and Studio Sadler.

As for the innovation with game holes, where classic pockets have been replaced by highly flexible polyurethane pockets that can hold three playing balls and return to their original shape when emptied.