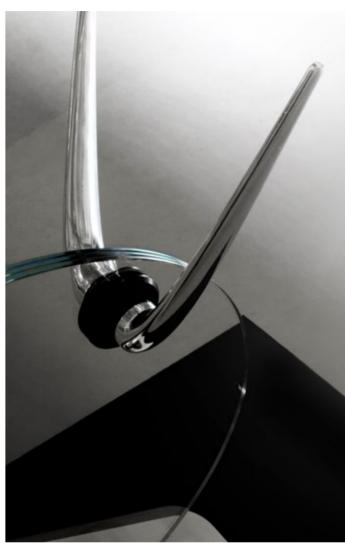

# A STYLISH MADE-IN-ITALY STATIONARY BICYCLE, THE FIRST-EVER MADE WITH EXQUISITE, TRANSPARENT CRYSTAL

Teckell's motto "Italian design looks forward" meets Ciclotte®'s "Ride on design" in an extraordinary exercise bike.

GIANFRANCO Teckell

POLISHED / BLACK VARNISHED STEEL

CRYSTAL

CARBON-FIBER

IDA

DESIGN

AWARDS

GOLD WINNER

POLISHED STEEL / BLACK structure

FASHION & LIFESTYLE AWARDS

# TECKELL CICLOTTE

exercise bicycle

Polished steel / Black

Teckell | FITNESS Collection | Teckell Ciclotte

WHEEL

take a spin on crystal

Teckell innovation for Ciclotte: the 30-mm thick crystal disc replaces the bike's original circular frame for a stunning, sleek look.