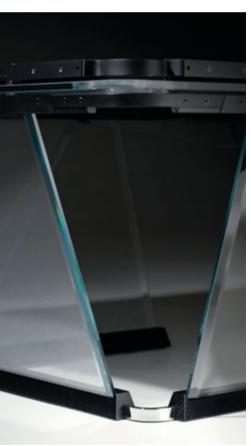

#### FLOATING PLAY

crystal sheets sculpted into an elegant, streamlined shape

The light dances across its handcrafted surfaces, courting you to take up a cue and experience a whole new game. Playing field is made of a single sheet of tempered crystal at least 9/16" thick. The glass plate legs with beveled edges ensure its stability. These legs slide into the open pore lacquered black oak that have carved grooves for securing the glass and hiding the perfect regulation system.