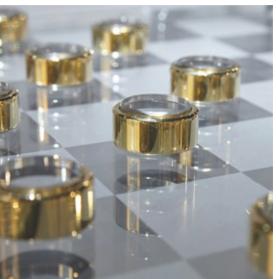

Just choose a game and place inside the appropriate thin, metal game surface, through the simple magnetic opening.

Available games: Chess and Checkers,

Backgammon, Ludo, Chinese chess (Xiangqi).

"Details make perfection," said Leonardo Da Vinci. Chess pieces made of lathed, extra-clear borosilicate glass cylinders decorated with 24k gold / chrome plated brass.

BLACK MAQUINA MARBLE

Teckell | SCACCO Collection | Stratego

Chess pieces made of lathed, extra-clear borosilicate glass cylinders.

Designed for indoor use.

L 52 cm / 20 ½ inches

H 4.5 cm / 1 ¾ inches

W 52 cm / 20 ½ inches