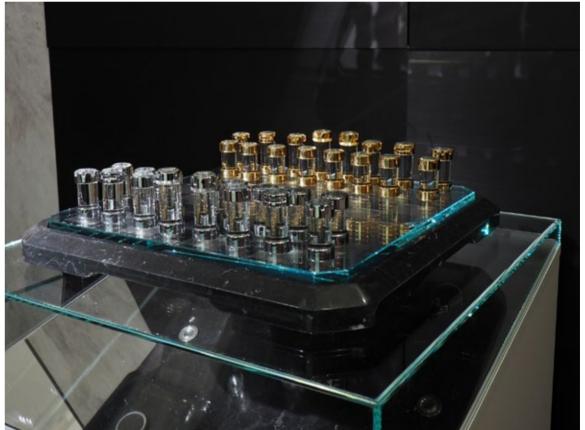

# STRATEGO: TAKE YOUR TIME

Teckell Scacco Collection invites you to slow down and enjoy your precious free time.

Strategy, contemplation, intelligence: all three are key elements for enjoying Teckell's board games but, above all, you need time. A rare gift in this hectic era. The time for pondering your next move, lingering over the board, challenging your sparring partner.

That is why we devised a magnetic opening system for the game board, which rests inside the base. This allows you to extract the game board - Stratego clean lines hide four different games: Chessboard, Checkers, Backgammon, Chinese chess, Ludo - and substitute another without any push-buttons or latches that would've broken up the marble base's minimal lines. Innovation and a 'less is more' approach make Teckell's signature.

Teckell | SCACCO Collection | Stratego

**MULTI-GAME**four different game options

CHESS HEROES
masterpieces of art in miniature

Interchangeable game surface in thin metal allowing you to play multiple games.