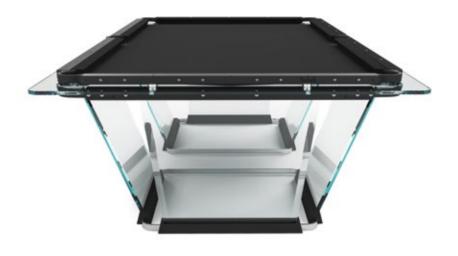

#### FLOATING PLAY

crystal sheets sculpted into an elegant, streamlined shape

The light dances across its handcrafted surfaces, courting you to take up a cue and experience a whole new game. Playing field is made of a single sheet of tempered crystal at least 9/16" thick. The glass plate legs with beveled edges ensure its stability. These legs slide into the open pore lacquered black oak that have carved grooves for securing the glass and hiding the perfect regulation system.

# CHAMELEON AT HEART

Contemporary modern, retro-glam, industrial, design-minimalist.

No matter the environment, Teckell pool tables go well with any style.

Much more than pool tables, these design objects reflect the passion and personality of its owner: