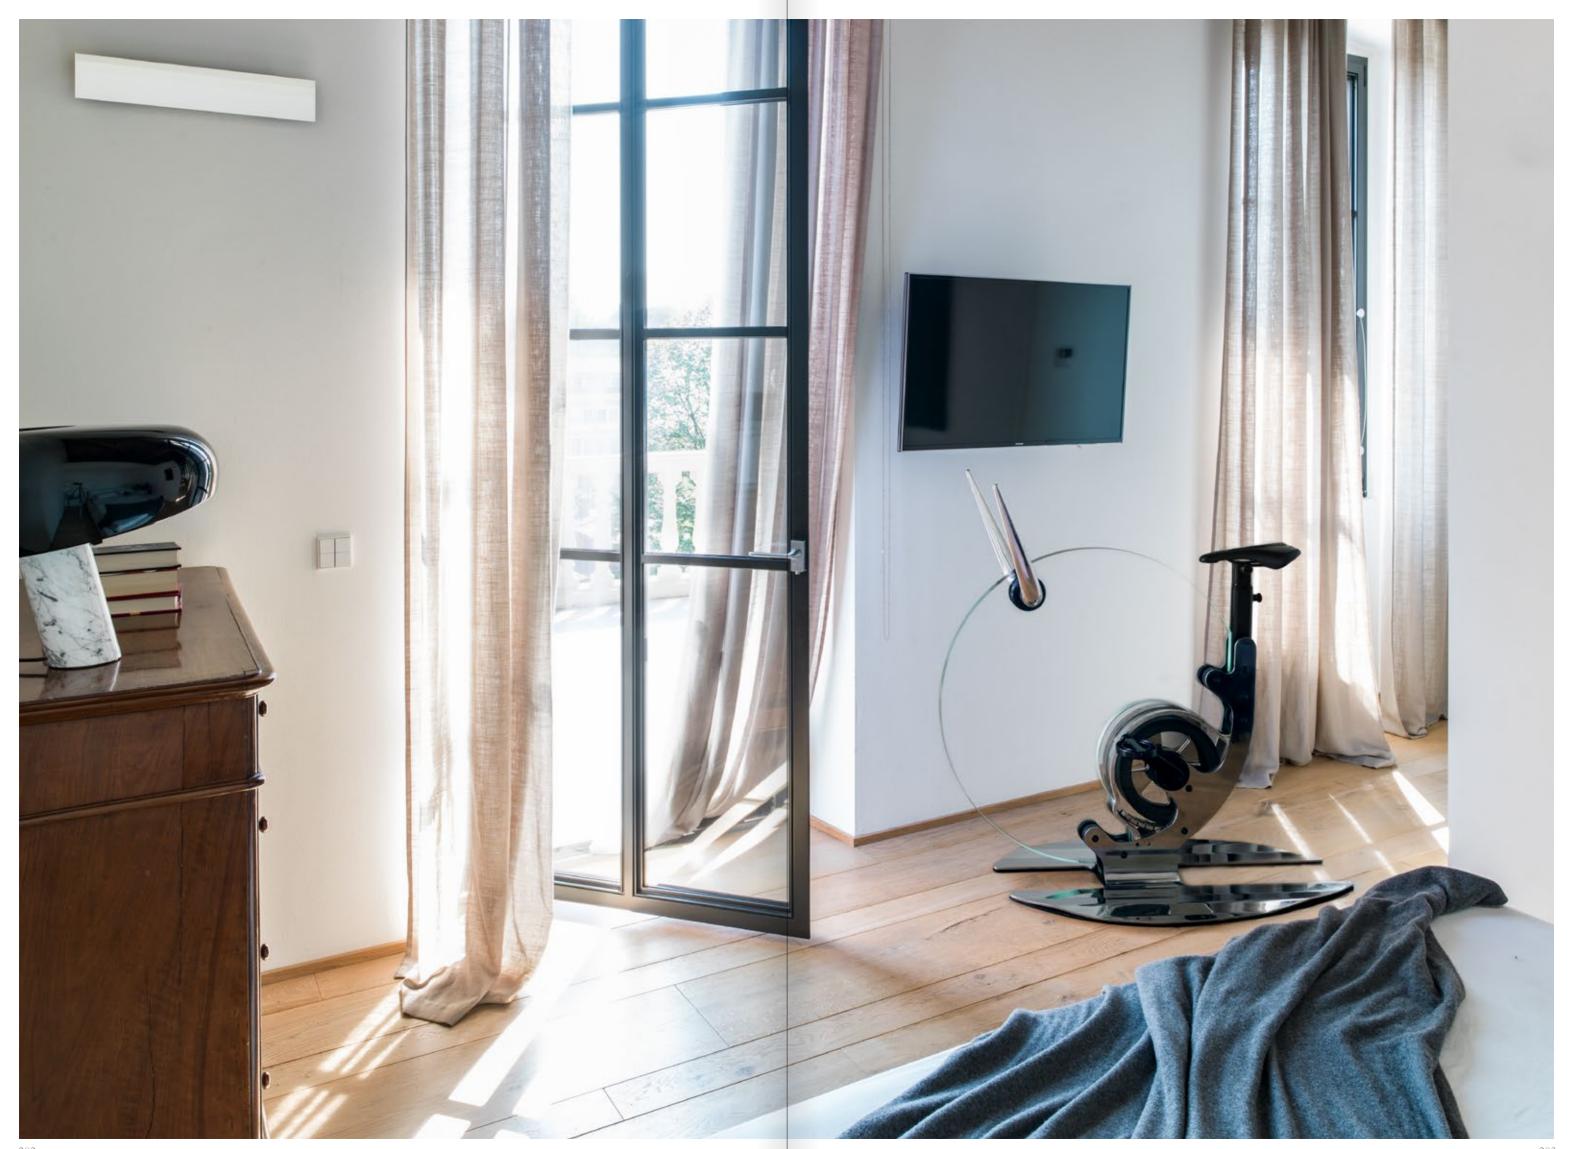

# A STYLISH MADE-IN-ITALY STATIONARY BICYCLE, THE FIRST-EVER MADE WITH EXQUISITE, TRANSPARENT CRYSTAL

Teckell's motto "Italian design looks forward" meets Ciclotte®'s "Ride on design" in an extraordinary exercise bike.

# TECKELL CICLOTTE

exercise bicycle

Polished steel / Black

# TECKELL CICLOTTE: PURE EXPRESSION OF CONTEMPORARY LIFE

A unique transparent exercise bike that adds class to every living context.

Teckell's Fitness Collection is the result of a burning desire to experiment and put to the test the Italian tradition of manufacturing excellence in order to revolutionize objects that combine technology and design.

Thus, pure crystal serves as the primary material for exercise equipment, dynamic by definition, in which manufacturing perfectionism encounters esthetic minimalism.

Meeting this challenge prompted Teckell to partner with Ciclotte, an Italian company that manufactures stylish fitness equipment. The Teckell Ciclotte exercise bike embodies the two company's technological expertise and meticulous craftsmanship.

Teckell's motto "Italian design looks forward" meets Ciclotte's "Ride on design" in the realization of an object that's a pure expression of contemporary life.

The two companies designed the unthinkable: a sturdy, high-tech exercise bike made of glass and sporting a style all its own. This transparent bike is truly one-of-a-kind and suitable for any decor.