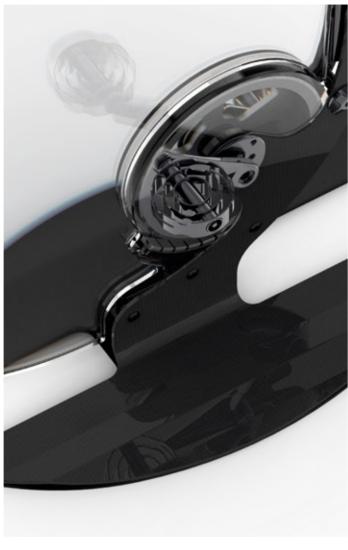

#### FLOATING PLAY

crystal sheets sculpted into an elegant, streamlined shape

The light dances across its handcrafted surfaces, courting you to take up a cue and experience a whole new game. Playing field is made of a single sheet of tempered crystal at least 9/16" thick. The glass plate legs with beveled edges ensure its stability. These legs slide into the open pore lacquered black oak that have carved grooves for securing the glass and hiding the perfect regulation system.