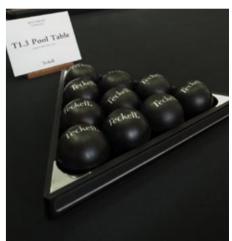

# POOL BALLS

1 + 15 balls

Super Aramith® Pro billiard ball set for American pool: 1 cue ball + 15 regular game balls.

Included with each Teckell Pool table.

# **GAME TRIANGLE**

fits 15 American pool balls

Made of black brushed aluminum with polished chrome-plated brass joints. Textured stainless steel finish featuring the Teckell® logo. Suitable for 15 standard-sized balls (American pool).

Included with each Teckell Pool table.

Game triangle:

37 x 32 cm / 14.6 x 12.6 inches