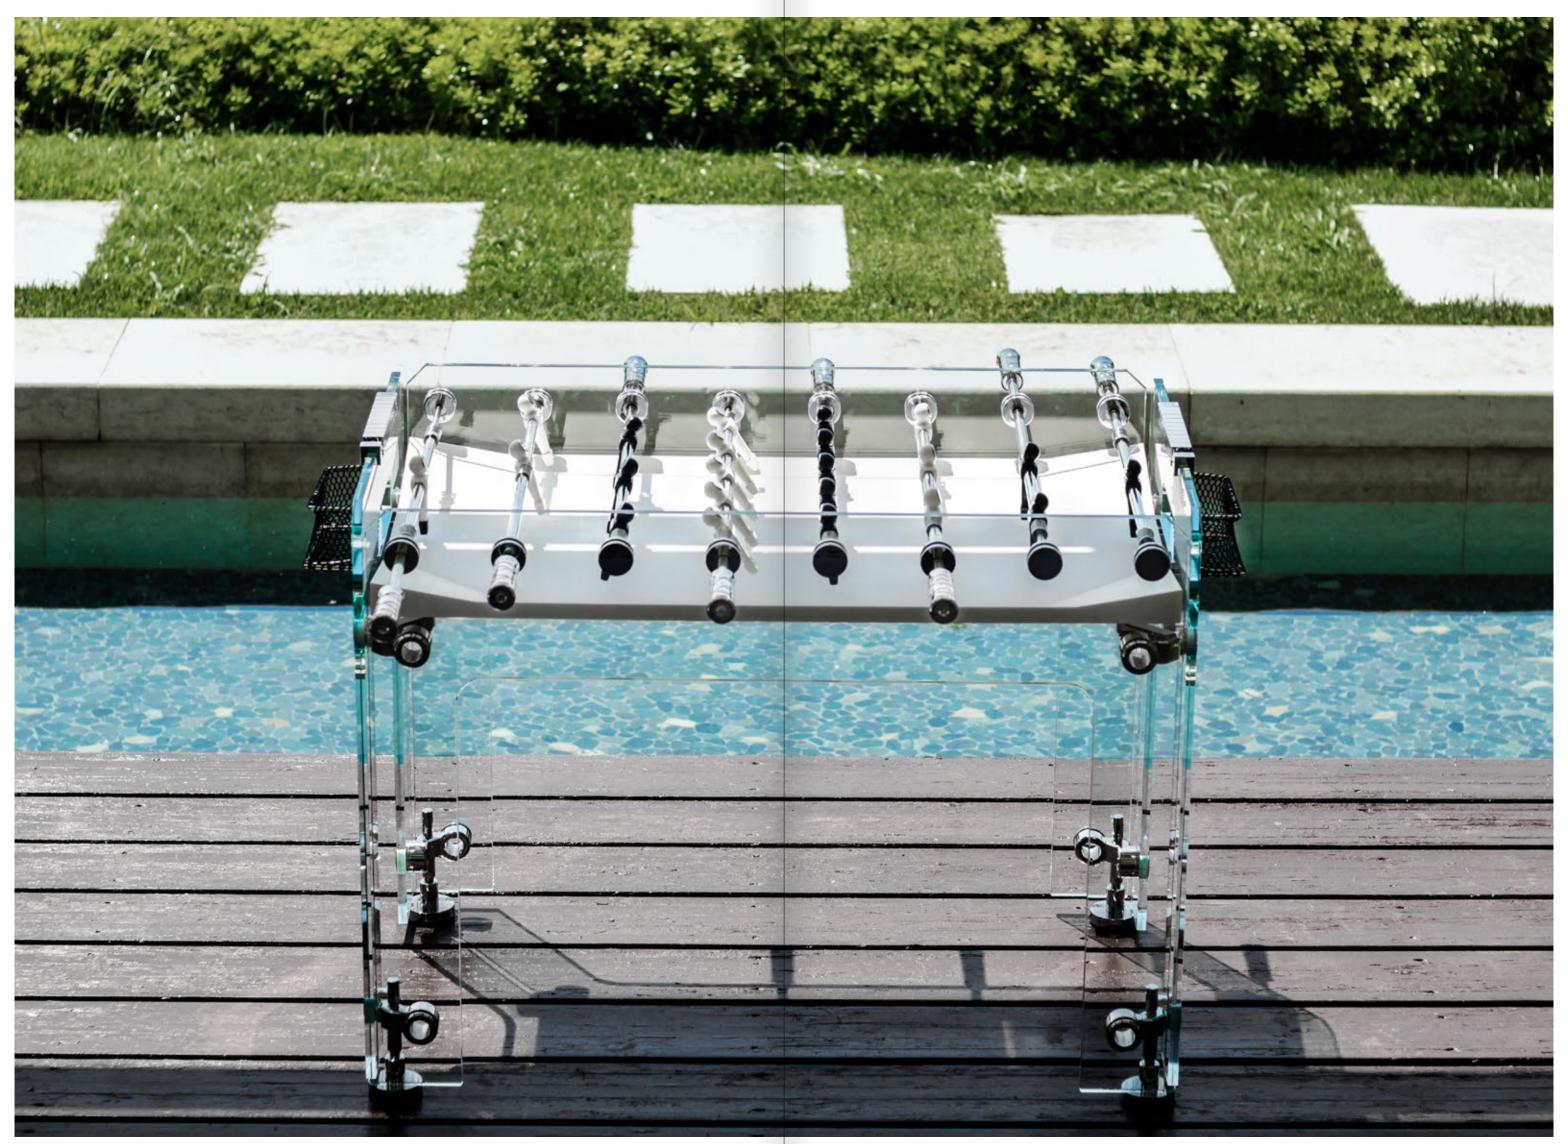

# VENTURE INTO NEW TERRITORIES

Enjoy the game under the Tuscan, Tokyo or Tel Aviv sun. The Teckell experience is now available outdoors.

ADRIANO DESIGN

Torino, Italy

CRYSTAL

CORIAN®

CHROME-PLATED BRASS

AISI 316 STAINLESS STEEL

WHITE CORIAN®

playing field

#### TECKELL CRISTALLINO OUTDOOR

foosball table

Corian<sup>®</sup>

63

Teckell | CALCIO BALILLA Collection | Cristallino Outdoor

## IMPROVING PERFECTION

A pretty face and more

"In the right light, at the right time, everything is extraordinary." Aaron Rose

Break free from the four walls. The Teckell experience is now available outdoors as well as indoors with a foosball table that defies the elements. Take in a game while poolside. Sip cocktails on the terrace before, during and after a match. Crush the competition during a backyard tournament and barbeque.

Outdoor is outstanding, thanks to new features and innovations. Only solid metal without defects is used. The brass elements and aluminum players are milled and lathed, one by one, with CNC machines for an artisanal touch and computerized precision. In this model, the players even have faces. The playing field is made of Corian®, the first and finest of acrylic polymer surface materials, a favorite of designers.

#### THE GAME'S NEW FRONTIER: OUTSIDE

Foosball unleashed

The game never ends with the Teckell Cristallino Outdoor. No matter what Mother Nature delivers, this table stands up, providing worry-free fun.

Corian<sup>®</sup>, the playing field's surface, is non-porous and stain resistant. This revolutionary material maintains its color and even withstands heat up to 212°F (100°C), perfect for poolside.