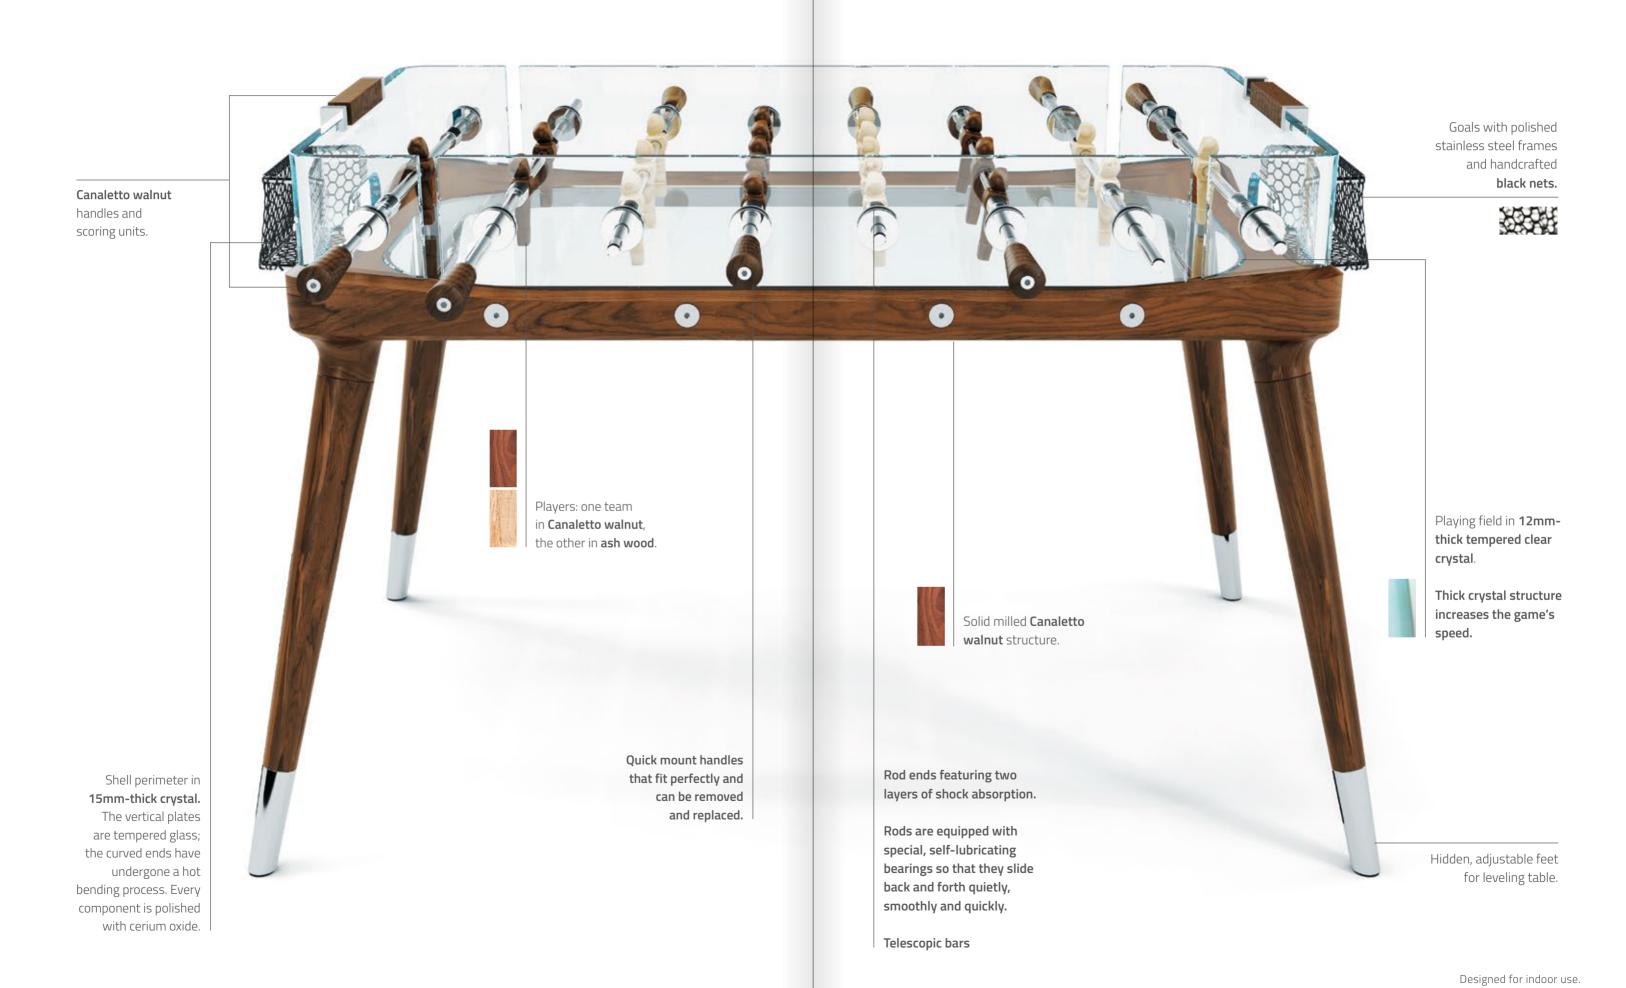

TECKELL 90° MINUTO

foosball tables

Walnut wood

# PLAY THE GAME IN STYLE UNTIL THE VERY LAST MINUTE -THE 90TH MINUTO

Fine design and exemplary Italian craftsmanship come together in a new classic.

CANALETTO WALNUT

CRYSTAL

ASH WOOD

CHROME-PLATED BRASS

STAINLESS STEEL

#### TECKELL 90° MINUTO

foosball table

Walnut wood

Teckell | CALCIO BALILLA Collection | 90° Minuto

an eco-friendly family heirloom

Long before there were words such as "sustainable" or "green," Teckell was crafting objects with Mother Nature in mind – that is, gorgeous, 100% Italian objects made with fine materials that are cherished and handed down. The 90° Minuto foosball table features old-growth Canaletto walnut and crystal, a precious yet robust material.

**ENGINEERING** 

timeless masterpieces

Teckell has found the perfect balance between technology and craftsmanship. Master artisans are behind the creation of every single 90° Minuto foosball table. Just as past generations, they carve the Canaletto walnut structure and cut the extra clear glass but are now armed with the latest tools. CNC machines ensure unrivaled precision and significantly reduced waste. Computers help craft these works of art but don't make them run.

**DESIGN** 

form and function unite for great design

LIFESTYLE

comfortable modern interiors

Wood is in Teckell's blood. Our first Calcio Balilla collection was created in a family-run carpentry workshop. The same artisanal and detail-oriented approach lives on today in each of our collections. Our designers are also constantly searching for ways in which to modernize Teckell's tables while maintaining that delicate balance of craftsmanship, function and a pure style.

The wood and chrome details that define Teckell 90° Minuto are also found in elegant, timeless interiors. The table with its lean lines emanates a Scandinavian feel, blending in wonderfully in warm, harmonious environments, while staying true to its 100% Italian roots, which guarantee quality and that extra special touch.