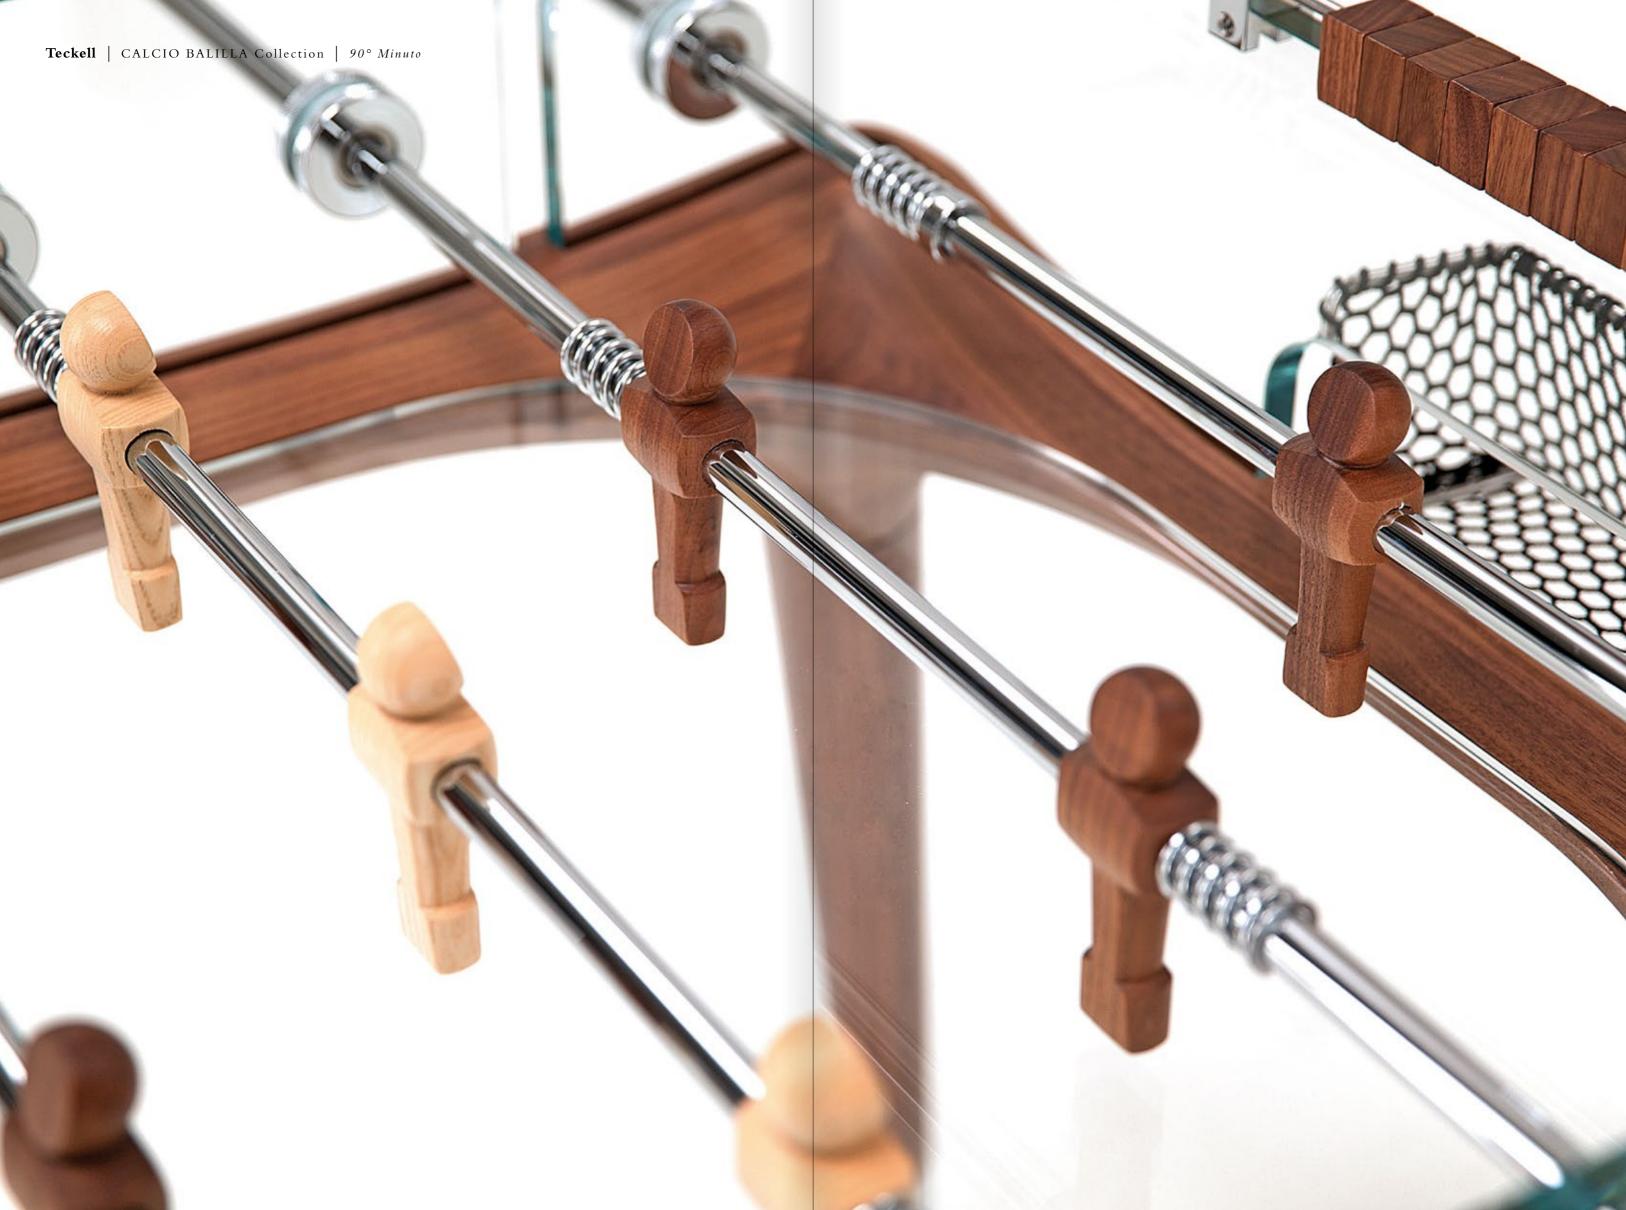

TECKELL 90° MINUTO

foosball tables

Walnut wood

#### TECKELL 90° MINUTO

foosball table

Walnut wood

Teckell | CALCIO BALILLA Collection | 90° Minuto

an eco-friendly family heirloom

Long before there were words such as "sustainable" or "green," Teckell was crafting objects with Mother Nature in mind – that is, gorgeous, 100% Italian objects made with fine materials that are cherished and handed down. The 90° Minuto foosball table features old-growth Canaletto walnut and crystal, a precious yet robust material.

**ENGINEERING** 

timeless masterpieces

Teckell has found the perfect balance between technology and craftsmanship. Master artisans are behind the creation of every single 90° Minuto foosball table. Just as past generations, they carve the Canaletto walnut structure and cut the extra clear glass but are now armed with the latest tools. CNC machines ensure unrivaled precision and significantly reduced waste. Computers help craft these works of art but don't make them run.