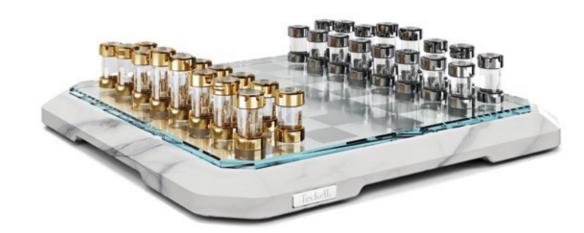

# ONE BOARD, MULTIPLE ENTERTAINMENT OPTIONS

Another masterpiece by Teckell, dedicated to crafting stylish, classic board games.

LORENZO
DI GIOVANNI
Varese, Italy

WHITE CALACATTA CARRARA / BLACK MARQUINA MARBLE

METAL

EXTRA-CLEAR GLASS AND CRYSTAL

24K GOLD/CHROME-PLATED BRASS

WHITE / BLACK MARBLE

IDA DESIGN AWARDS 2018 GOLD WINNER

# TECKELL STRATEGO

multi-game boards

White Calacatta / Black Marquina

165

That is why we devised a magnetic opening system for the game board, which rests inside the base. This allows you to extract the game board - Stratego clean lines hide four different games: Chessboard, Checkers, Backgammon, Chinese chess, Ludo - and substitute another without any push-buttons or latches that would've broken up the marble base's minimal lines. Innovation and a 'less is more' approach make Teckell's signature.

### MERAVIGLIARE [:marvel]

One board, three layers of marvel: a base in white or black marble and a thin metal game board, secured by an extra-clear crystal top. Just choose a game and place inside the appropriate game surface.

Teckell | SCACCO Collection | Stratego

**MULTI-GAME**four different game options

CHESS HEROES
masterpieces of art in miniature

Interchangeable game surface in thin metal allowing you to play multiple games.

Just choose a game and place inside the appropriate thin, metal game surface, through the simple magnetic opening.

Available games: Chess and Checkers,

Backgammon, Ludo, Chinese chess (Xiangqi).

"Details make perfection," said Leonardo Da Vinci. Chess pieces made of lathed, extra-clear borosilicate glass cylinders decorated with 24k gold / chrome plated brass.

YIN AND YANG

one soul, two appearances

LIFESTYLE

an enlightening coffee break

Solid base features two finishings: white Calacatta Carrara and black Marquina marbles. A block of tempered, extra-clear crystal solidly rests on top, completing another masterpiece by Teckell, dedicated to crafting stylish, classic board games.

BLACK MAQUINA MARBLE

Teckell | SCACCO Collection | Stratego

Chess pieces made of lathed, extra-clear borosilicate glass cylinders.

Designed for indoor use.

L 52 cm / 20 ½ inches

H 4.5 cm / 1 ¾ inches

W 52 cm / 20 ½ inches