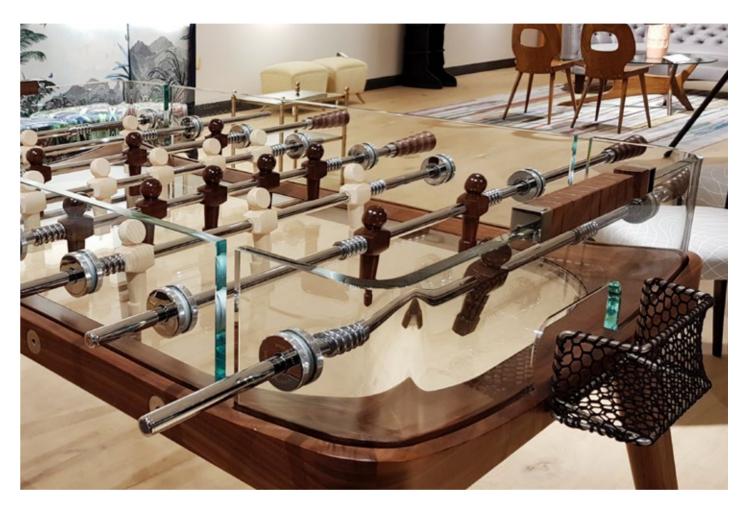

## TECKELL CALCIO BALILLA COLLECTION

Each model unites craftsmanship and technology: a perfect balance of tradition and innovation, manual arts and design.

TECKELL CRISTALLINO

foosball tables

Transparent / Fumè / Corian®

#### TECKELL CRISTALLINO

foosball table

Transparent / fumè

Teckell | CALCIO BALILLA Collection | Cristallino

TIMELESS BEAUTY

from sand, as always

TOUGH BEAUTY shaping the perfect speed

Few would imagine that a miniscule grain of sand, tumbling in the ocean waves, could become a luminous work of art. Yet magic happens. Teckell's crystal materializes from this wondrous blend of the most modern technology and the age-old craftsmanship of master glassworkers. Delicate beauty yet remarkable strength are in perfect harmony. Light and shapes come together to give life once again to unique products.

#### **DESIGN TECHNOLOGY**

impeccable details

LIFESTYLE

quintessential minimalism

Behind the sleek crystal and glimmering fittings, cuttingedge technology is hard at work in Cristallino. Anchored with understated yet durable aluminum-coated fittings, the table withstands epic matches. Rods are equipped with special, self-lubricating bearings so that they slide back and forth quietly, smoothly and quickly. Rod ends featuring two layers of shock absorption. Cristallino's clean lines and sleek look allow it to fit in beautifully with any decor. Modern furnishings or an all-white color scheme are naturals for a piece of this style, but Cristallino can also add a fascinating contrast to opulent and even baroque interiors.