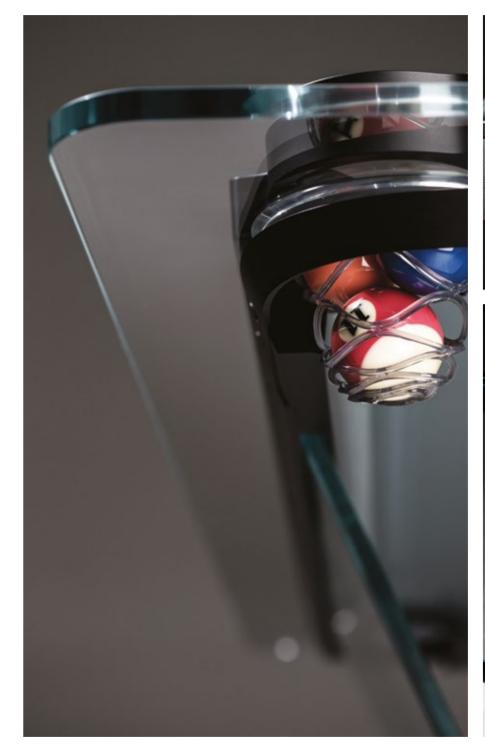

- Marc Sadler

Teckell innovations stand in any T1's component, made possible thanks to the great team work among Teckell's artisans and Studio Sadler.

As for the innovation with game holes, where classic pockets have been replaced by highly flexible polyurethane pockets that can hold three playing balls and return to their original shape when emptied.

#### FLOATING PLAY

crystal sheets sculpted into an elegant, streamlined shape

The light dances across its handcrafted surfaces, courting you to take up a cue and experience a whole new game. Playing field is made of a single sheet of tempered crystal at least 9/16" thick. The glass plate legs with beveled edges ensure its stability. These legs slide into the open pore lacquered black oak that have carved grooves for securing the glass and hiding the perfect regulation system.