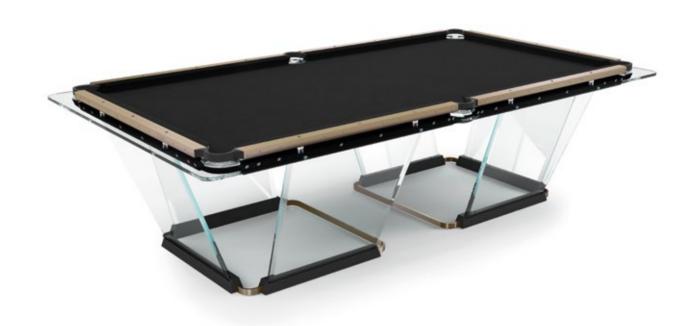

# TRADITIONAL STYLE WITH A CONTEMPORARY TWIST

Teckell T1.3 is as solid as it is sleek.

A classy reinterpretation of the traditional pool table, this is a statement piece for a truly sophisticated game room.

TEMPERED CRYSTAL

SOLID OAK

POLYURETHANE

ALUMINUM

CANALETTO WALNUT WOOD

CANALETTO
WALNUT WOOD
INSERTS
structure

8 / 9 FEET VERSIONS

# TECKELL T1.3

9 feet pool table

Wood

Teckell | BILIARDO Collection | T1.3 Wood

**CANALETTO WOOD** 

durable wooden details

**NEW CLASSICS** 

reinventing old-style materials

Teckell selected this durable yet elegant wood, a favorite for decorating yacht interiors, which is inlaid along the aluminum rails and forms the table's solid wood base, creating complementary lines.

T1.3 Teckell is the perfect choice for a traditional game room with a modern flair. Behind every table is the work of a traditional carpentry workshop that also embraces 21st-century technologies. Artisans work with age-old precious woods as well as today's cutting-edge materials. Old and new come together to give a fresh spin to each long-lasting, eco-friendly table.