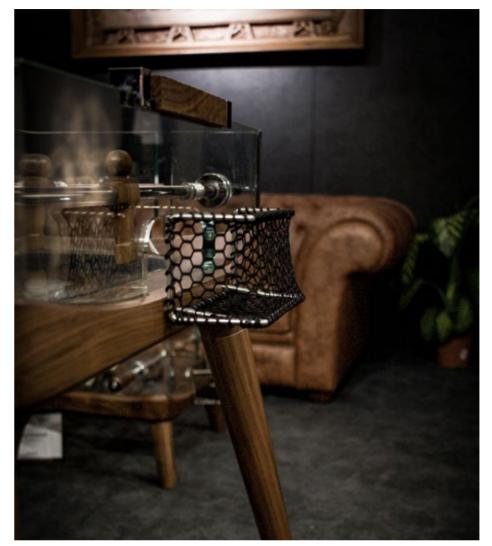

#### FLOATING PLAY

crystal sheets sculpted into an elegant, streamlined shape

The light dances across its handcrafted surfaces, courting you to take up a cue and experience a whole new game. Playing field is made of a single sheet of tempered crystal at least 9/16" thick. The glass plate legs with beveled edges ensure its stability. These legs slide into the open pore lacquered black oak that have carved grooves for securing the glass and hiding the perfect regulation system.

# CUE RACK

fits 7 cue sticks

Clear crystal structure at least 15 mm thick that holds seven cue sticks. Black oak wood base.

Available separately. Not included with Teckell Pool table.