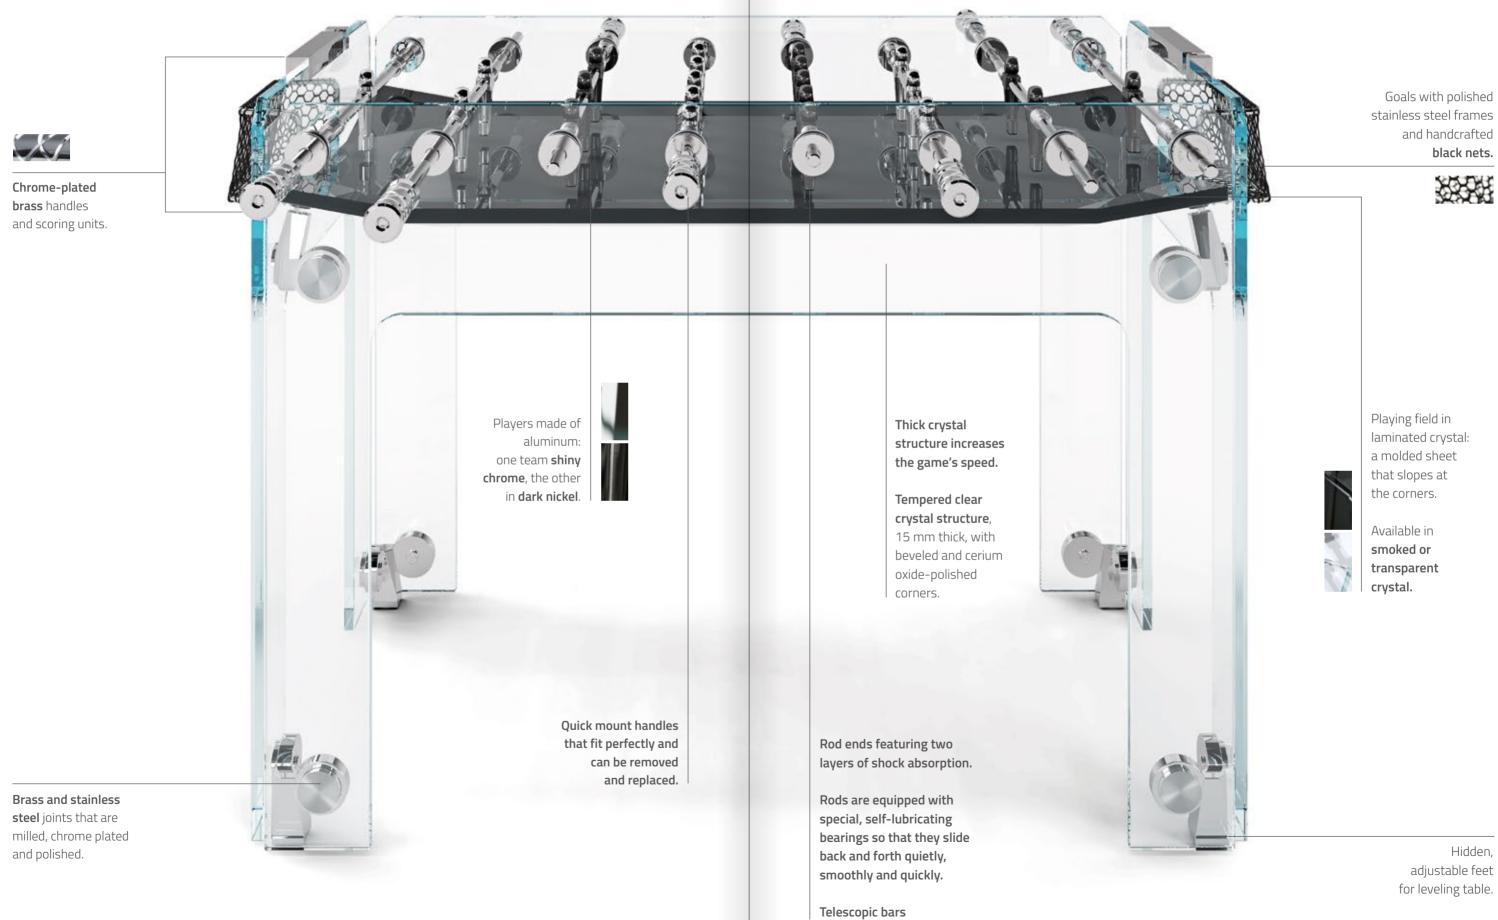

# SIMPLY STYLE AND SOUL IN PURE CRYSTAL

Delicate beauty yet remarkable strength stand in perfect harmony.

CRYSTAL

CHROME-PLATED BRASS

STAINLESS STEEL

DARK NICKEL

TRANSPARENT
/ FUMÉ
playing field

Thick tempered clear crystal structure -15mm-increases the game speed. The crystal, with beveled and cerium oxide-polished corners, a quintessentially cool surface that is both precious and tough. That leggerezza that only crystal and Teckell can transmit. This is Teckell patented innovation: cutting-edge engineering solutions transforming a light and elegant material into an incredibly sturdy object.

#### **DESIGN TECHNOLOGY**

impeccable details

LIFESTYLE

quintessential minimalism

Behind the sleek crystal and glimmering fittings, cuttingedge technology is hard at work in Cristallino. Anchored with understated yet durable aluminum-coated fittings, the table withstands epic matches. Rods are equipped with special, self-lubricating bearings so that they slide back and forth quietly, smoothly and quickly. Rod ends featuring two layers of shock absorption. Cristallino's clean lines and sleek look allow it to fit in beautifully with any decor. Modern furnishings or an all-white color scheme are naturals for a piece of this style, but Cristallino can also add a fascinating contrast to opulent and even baroque interiors.

## MASCULINE FUMÈ

The finish reflects stunningly during every game phase.

FUMÉ
playing field

Teckell | CALCIO BALILLA Collection | Cristallino

and handcrafted

Hidden, adjustable feet

Designed for indoor use.