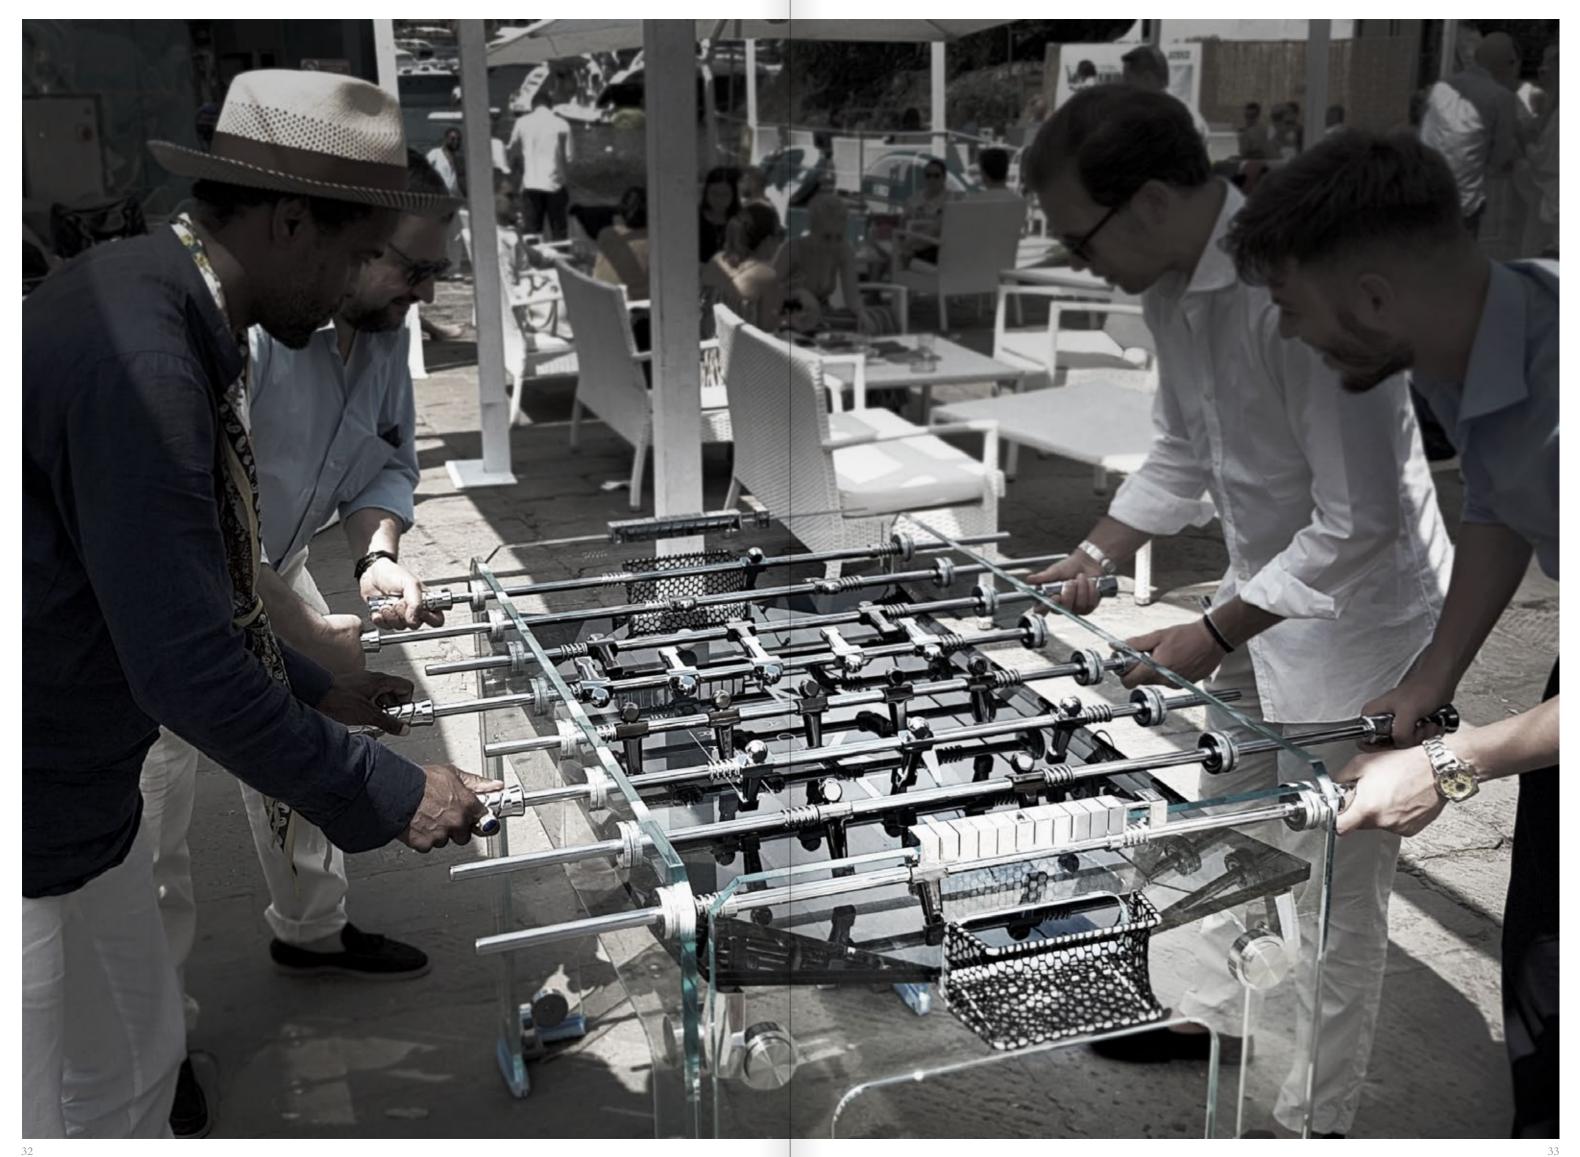

# CALCIO BALILLA: A PORTRAIT OF ITALIAN MEMORIES

The concept of Calcio Balilla (foosball) takes shape in sport bars where soccer fans used to meet to celebrate their local teams victories on the field.

Its creation was possible thanks to the enthusiasm and the creativity of carpenters whose skills overcame their lack of available technology. A passion shared by the people.

They play in stuffy soccer team's club houses in Rome, men's only clubs in Milan, and on dusty piazzas in Palermo. Generations that joke, jostle and find joy in a classic game. Simply Italian Dolce Vita.

This beloved game of the people has been transformed into a luxury item without losing its pure essence. Teckell has reinvented the classic foosball table as a coveted work of Italian art.

"DESIGN
WITHOUT LIMITS
AND ALWAYS ACCEPT
THE CHALLENGE:
EVERYTHING
CAN BE DESIGNED
IN A DIFFERENT
AND BETTER WAY".