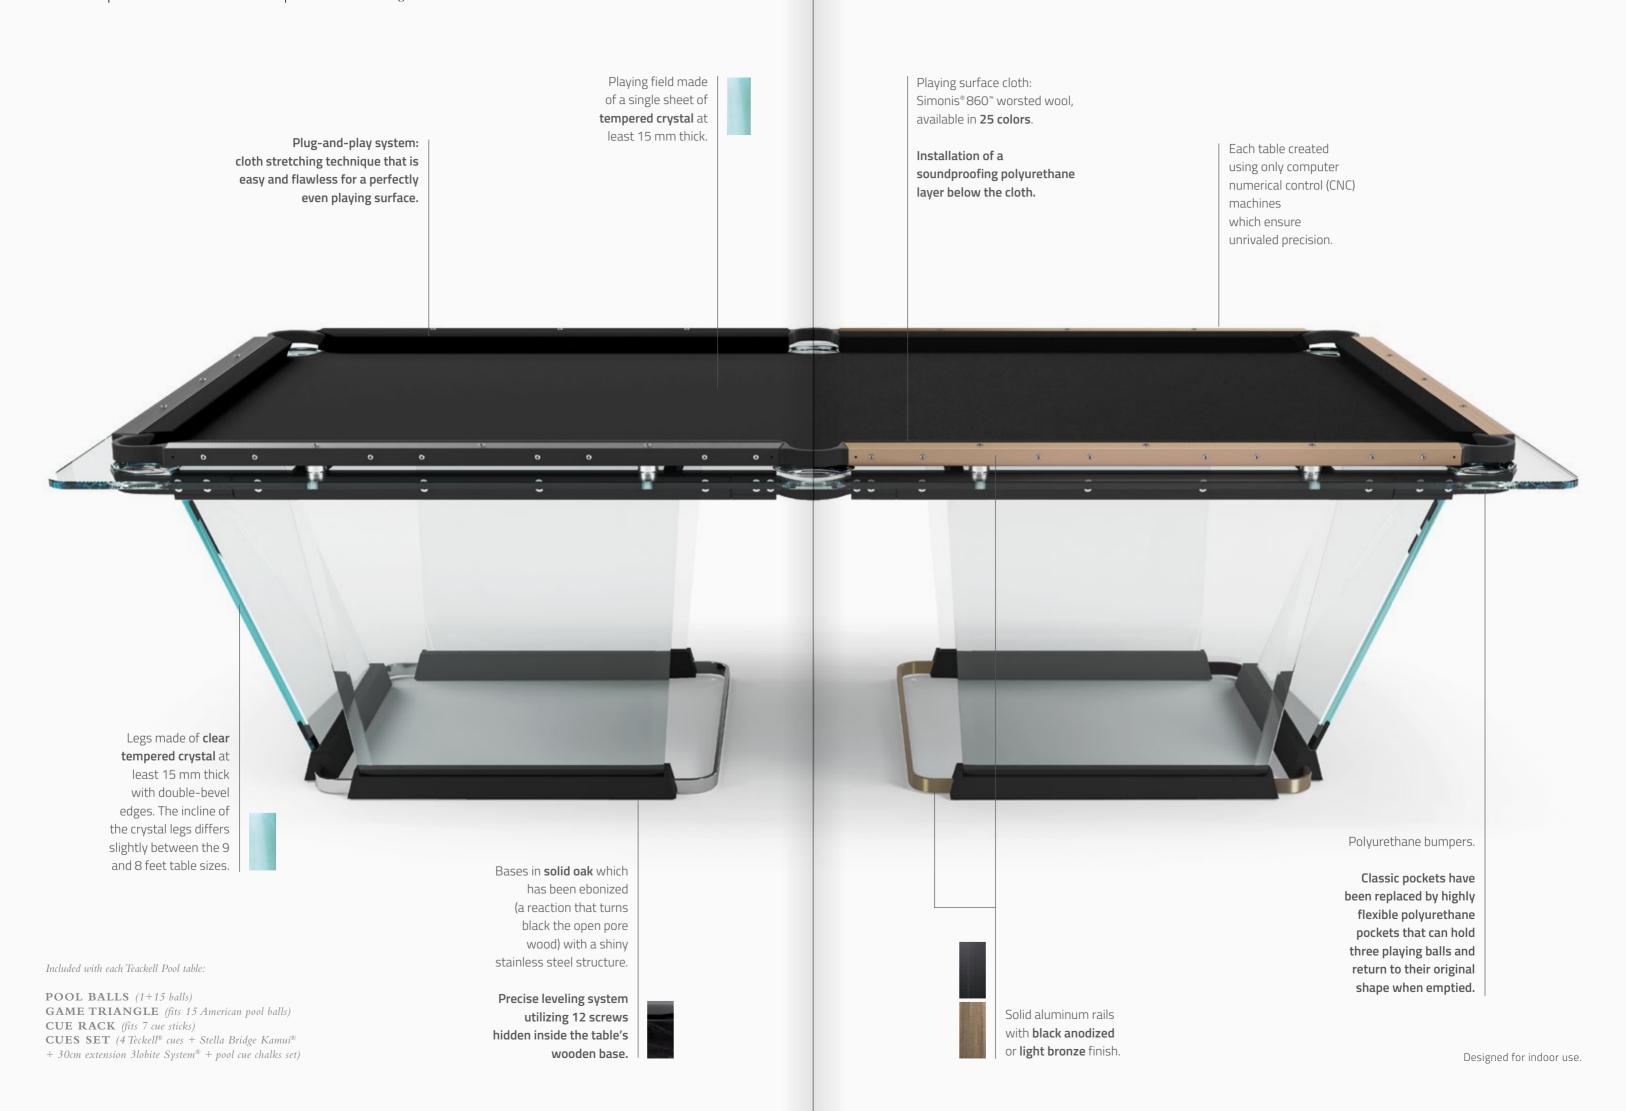

#### FLOATING PLAY

crystal sheets sculpted into an elegant, streamlined shape

The light dances across its handcrafted surfaces, courting you to take up a cue and experience a whole new game. Playing field is made of a single sheet of tempered crystal at least 9/16" thick. The glass plate legs with beveled edges ensure its stability. These legs slide into the open pore lacquered black oak that have carved grooves for securing the glass and hiding the perfect regulation system.

- Two sizes available: 9-feet (regular table) and 8-feet, ideal for modern homes' living spaces. The incline of the crystal legs differs slightly between the 9 and 8 feet table sizes.
- 4 different solid aluminum rails: black anodized / light bronze / gold lacquer finish / Canaletto walnut wood inserts.
- 25 colors to choose for its playing cloth Simonis® 86 the finest bar none, made of worsted wool.

# TECKELL BILIARDO COLLECTION

The collection's models, renowned for their exceptional quality, add a dramatic presence to any room.

TECKELL T1.1

8 and 9 feet pool tables

Black / Light bronze

TECKELL T1.2

9 feet pool tables

# **SERIOUSLY** ARTISTIC YET ENDLESSLY **ENTERTAINING**

T1.1 presents a minimalism that knows how to have fun.

TEMPERED CRYSTAL

SOLID OAK

POLYURETHANE

BLACK ANODIZED / LIGHT BRONZE ALUMINUM

BLACK / LIGHT BRONZE structure

# CLOTH PALETTE & ACCESSORIES

With Teckell, your game room can have a unique, customized style.

To guarantee the ultimate pool playing experience without skipping a single detail, Teckell covers its pool tables with renowned Simonis® 860™ worsted wool playing surfaces. The same ones that the pros use.