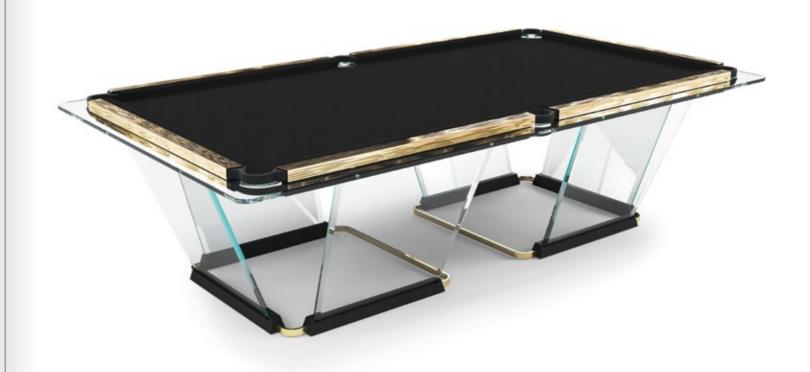

# BILIARDO: PRO DOES NOT MEAN UNSTYLISH

These one-of-a-kind objects are the result of thinking way outside the box and maximizing the capacity of materials.

A pool table in your own home has become a status symbol, but ideally it should also be a tasteful piece of furniture.

#### FLOATING PLAY

crystal sheets sculpted into an elegant, streamlined shape

The light dances across its handcrafted surfaces, courting you to take up a cue and experience a whole new game. Playing field is made of a single sheet of tempered crystal at least 9/16" thick. The glass plate legs with beveled edges ensure its stability. These legs slide into the open pore lacquered black oak that have carved grooves for securing the glass and hiding the perfect regulation system.

# CHAMELEON AT HEART

Contemporary modern, retro-glam, industrial, design-minimalist.

No matter the environment, Teckell pool tables go well with any style.

Much more than pool tables, these design objects reflect the passion and personality of its owner:

# **SERIOUSLY** ARTISTIC YET ENDLESSLY **ENTERTAINING**

T1.1 presents a minimalism that knows how to have fun.

TEMPERED CRYSTAL

SOLID OAK

POLYURETHANE

BLACK ANODIZED / LIGHT BRONZE ALUMINUM

BLACK / LIGHT BRONZE structure

#### TECKELL T1.1

8 and 9 feet pool tables

Black / Light bronze

# TOTAL BLACK

Teckell T1.1 aluminum rails, with black anodized finish, emphasize the table's sleek lines and form.