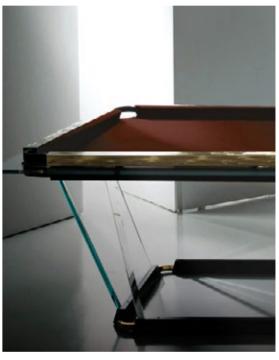

#### FLOATING PLAY

crystal sheets sculpted into an elegant, streamlined shape

The light dances across its handcrafted surfaces, courting you to take up a cue and experience a whole new game. Playing field is made of a single sheet of tempered crystal at least 9/16" thick. The glass plate legs with beveled edges ensure its stability. These legs slide into the open pore lacquered black oak that have carved grooves for securing the glass and hiding the perfect regulation system.

# CHAMELEON AT HEART

Contemporary modern, retro-glam, industrial, design-minimalist.

No matter the environment, Teckell pool tables go well with any style.

Much more than pool tables, these design objects reflect the passion and personality of its owner: