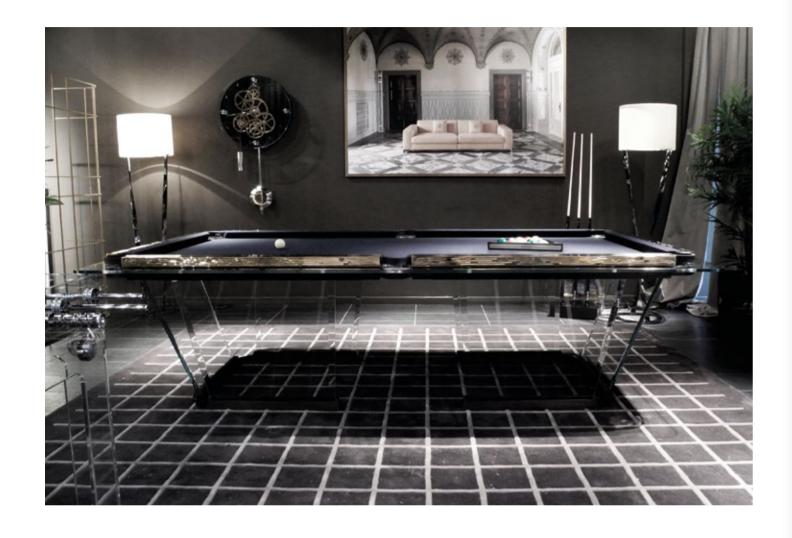

# CHAMELEON AT HEART

Contemporary modern, retro-glam, industrial, design-minimalist.

No matter the environment, Teckell pool tables go well with any style.

Much more than pool tables, these design objects reflect the passion and personality of its owner:

- Two sizes available: 9-feet (regular table) and 8-feet, ideal for modern homes' living spaces. The incline of the crystal legs differs slightly between the 9 and 8 feet table sizes.
- 4 different solid aluminum rails: black anodized / light bronze / gold lacquer finish / Canaletto walnut wood inserts.
- 25 colors to choose for its playing cloth Simonis® 86 the finest bar none, made of worsted wool.