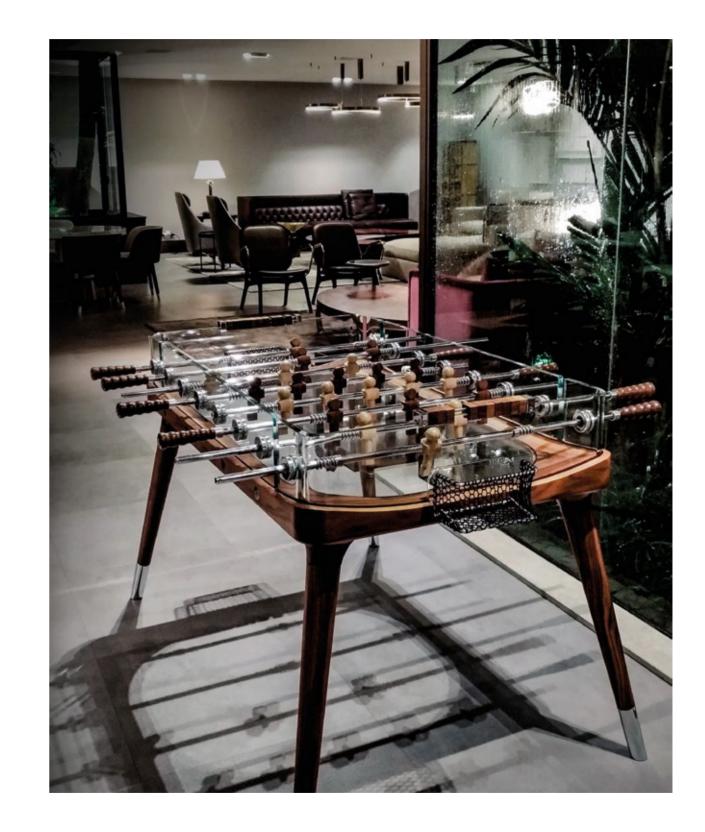

# CALCIO BALILLA: A PORTRAIT OF ITALIAN MEMORIES

The concept of Calcio Balilla (foosball) takes shape in sport bars where soccer fans used to meet to celebrate their local teams victories on the field.

This beloved game of the people has been transformed into a luxury item without losing its pure essence. Teckell has reinvented the classic foosball table as a coveted work of Italian art.

"DESIGN
WITHOUT LIMITS
AND ALWAYS ACCEPT
THE CHALLENGE:
EVERYTHING
CAN BE DESIGNED
IN A DIFFERENT
AND BETTER WAY".

## TECKELL CALCIO BALILLA COLLECTION

Each model unites craftsmanship and technology: a perfect balance of tradition and innovation, manual arts and design.

TECKELL CRISTALLINO

foosball tables

Transparent / Fumè / Corian®