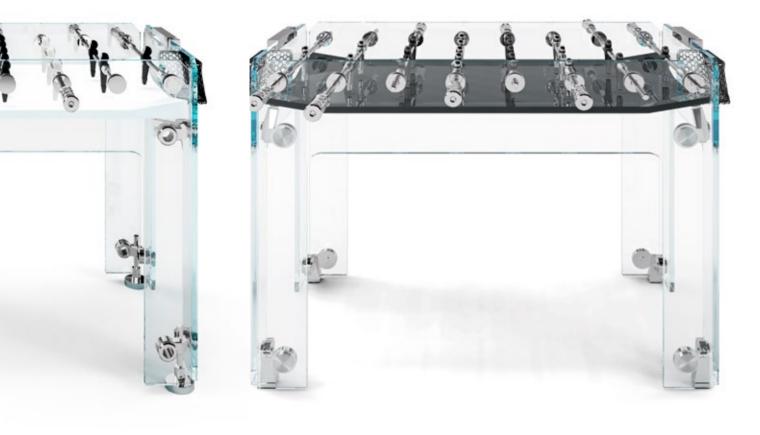

# SIMPLY STYLE AND SOUL IN PURE CRYSTAL

Delicate beauty yet remarkable strength stand in perfect harmony.

CRYSTAL

CHROME-PLATED BRASS

STAINLESS STEEL

DARK NICKEL

TRANSPARENT
/ FUMÉ
playing field

#### TECKELL CRISTALLINO

foosball table

Transparent / fumè

Teckell | CALCIO BALILLA Collection | Cristallino

TIMELESS BEAUTY

from sand, as always

TOUGH BEAUTY shaping the perfect speed

Few would imagine that a miniscule grain of sand, tumbling in the ocean waves, could become a luminous work of art. Yet magic happens. Teckell's crystal materializes from this wondrous blend of the most modern technology and the age-old craftsmanship of master glassworkers. Delicate beauty yet remarkable strength are in perfect harmony. Light and shapes come together to give life once again to unique products.

Transparent does not mean unnoticed.

TRANSPARENT playing field

## MASCULINE FUMÈ

The finish reflects stunningly during every game phase.

FUMÉ
playing field

Teckell | CALCIO BALILLA Collection | Cristallino

and handcrafted

Hidden, adjustable feet

Designed for indoor use.