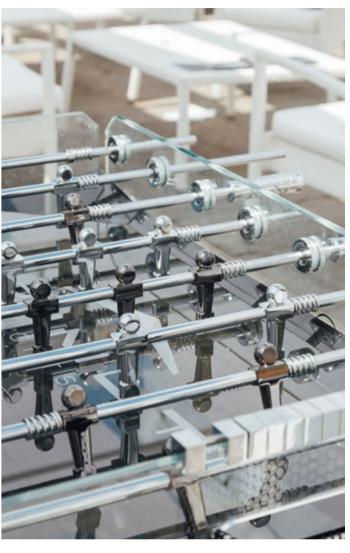

#### **DESIGN TECHNOLOGY**

impeccable details

LIFESTYLE

quintessential minimalism

Behind the sleek crystal and glimmering fittings, cuttingedge technology is hard at work in Cristallino. Anchored with understated yet durable aluminum-coated fittings, the table withstands epic matches. Rods are equipped with special, self-lubricating bearings so that they slide back and forth quietly, smoothly and quickly. Rod ends featuring two layers of shock absorption. Cristallino's clean lines and sleek look allow it to fit in beautifully with any decor. Modern furnishings or an all-white color scheme are naturals for a piece of this style, but Cristallino can also add a fascinating contrast to opulent and even baroque interiors.

**ENGINEERING** 

timeless masterpieces

Teckell has found the perfect balance between technology and craftsmanship. Master artisans are behind the creation of every single 90° Minuto foosball table. Just as past generations, they carve the Canaletto walnut structure and cut the extra clear glass but are now armed with the latest tools. CNC machines ensure unrivaled precision and significantly reduced waste. Computers help craft these works of art but don't make them run.