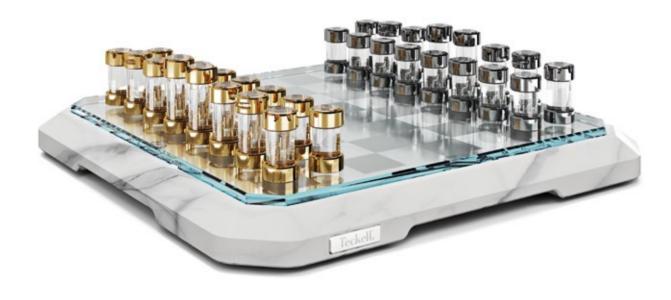

# ONE BOARD, MULTIPLE ENTERTAINMENT OPTIONS

Another masterpiece by Teckell, dedicated to crafting stylish, classic board games.

LORENZO
DI GIOVANNI
Varese, Italy

WHITE CALACATTA CARRARA / BLACK MARQUINA MARBLE

METAL

EXTRA-CLEAR GLASS AND CRYSTAL

24K GOLD/CHROME-PLATED BRASS

WHITE / BLACK MARBLE

IDA DESIGN AWARDS 2018 GOLD WINNER

# TECKELL STRATEGO

multi-game boards

White Calacatta / Black Marquina

165

That is why we devised a magnetic opening system for the game board, which rests inside the base. This allows you to extract the game board - Stratego clean lines hide four different games: Chessboard, Checkers, Backgammon, Chinese chess, Ludo - and substitute another without any push-buttons or latches that would've broken up the marble base's minimal lines. Innovation and a 'less is more' approach make Teckell's signature.

### MERAVIGLIARE [:marvel]

One board, three layers of marvel: a base in white or black marble and a thin metal game board, secured by an extra-clear crystal top. Just choose a game and place inside the appropriate game surface.

Teckell | SCACCO Collection | Stratego

**MULTI-GAME**four different game options

CHESS HEROES
masterpieces of art in miniature

Interchangeable game surface in thin metal allowing you to play multiple games.

Just choose a game and place inside the appropriate thin, metal game surface, through the simple magnetic opening.

Available games: Chess and Checkers,

Backgammon, Ludo, Chinese chess (Xiangqi).

"Details make perfection," said Leonardo Da Vinci. Chess pieces made of lathed, extra-clear borosilicate glass cylinders decorated with 24k gold / chrome plated brass.

YIN AND YANG

one soul, two appearances

LIFESTYLE

an enlightening coffee break

Solid base features two finishings: white Calacatta Carrara and black Marquina marbles. A block of tempered, extra-clear crystal solidly rests on top, completing another masterpiece by Teckell, dedicated to crafting stylish, classic board games.