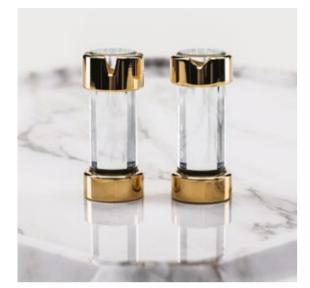

Just choose a game and place inside the appropriate thin, metal game surface, through the simple magnetic opening.

Available games: Chess and Checkers,

Backgammon, Ludo, Chinese chess (Xiangqi).

"Details make perfection," said Leonardo Da Vinci. Chess pieces made of lathed, extra-clear borosilicate glass cylinders decorated with 24k gold / chrome plated brass.

BLACK MAQUINA MARBLE

Teckell | SCACCO Collection | Stratego

Chess pieces made of lathed, extra-clear borosilicate glass cylinders.

Designed for indoor use.

L 52 cm / 20 ½ inches

H 4.5 cm / 1 ¾ inches

W 52 cm / 20 ½ inches