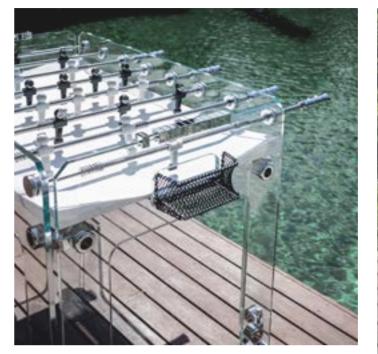

## TECKELL CALCIO BALILLA COLLECTION

Each model unites craftsmanship and technology: a perfect balance of tradition and innovation, manual arts and design.

TECKELL CRISTALLINO

foosball tables

Transparent / Fumè / Corian®

# SIMPLY STYLE AND SOUL IN PURE CRYSTAL

Delicate beauty yet remarkable strength stand in perfect harmony.

CRYSTAL

CHROME-PLATED BRASS

STAINLESS STEEL

DARK NICKEL

TRANSPARENT
/ FUMÉ
playing field

#### TECKELL CRISTALLINO

foosball table

Transparent / fumè

Teckell | CALCIO BALILLA Collection | Cristallino

TIMELESS BEAUTY

from sand, as always

TOUGH BEAUTY shaping the perfect speed

Few would imagine that a miniscule grain of sand, tumbling in the ocean waves, could become a luminous work of art. Yet magic happens. Teckell's crystal materializes from this wondrous blend of the most modern technology and the age-old craftsmanship of master glassworkers. Delicate beauty yet remarkable strength are in perfect harmony. Light and shapes come together to give life once again to unique products.

Thick tempered clear crystal structure -15mm-increases the game speed. The crystal, with beveled and cerium oxide-polished corners, a quintessentially cool surface that is both precious and tough. That leggerezza that only crystal and Teckell can transmit. This is Teckell patented innovation: cutting-edge engineering solutions transforming a light and elegant material into an incredibly sturdy object.

#### **DESIGN TECHNOLOGY**

impeccable details

LIFESTYLE

quintessential minimalism

Behind the sleek crystal and glimmering fittings, cuttingedge technology is hard at work in Cristallino. Anchored with understated yet durable aluminum-coated fittings, the table withstands epic matches. Rods are equipped with special, self-lubricating bearings so that they slide back and forth quietly, smoothly and quickly. Rod ends featuring two layers of shock absorption. Cristallino's clean lines and sleek look allow it to fit in beautifully with any decor. Modern furnishings or an all-white color scheme are naturals for a piece of this style, but Cristallino can also add a fascinating contrast to opulent and even baroque interiors.