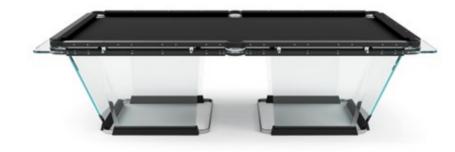

#### FLOATING PLAY

crystal sheets sculpted into an elegant, streamlined shape

The light dances across its handcrafted surfaces, courting you to take up a cue and experience a whole new game. Playing field is made of a single sheet of tempered crystal at least 9/16" thick. The glass plate legs with beveled edges ensure its stability. These legs slide into the open pore lacquered black oak that have carved grooves for securing the glass and hiding the perfect regulation system.

- Two sizes available: 9-feet (regular table) and 8-feet, ideal for modern homes' living spaces. The incline of the crystal legs differs slightly between the 9 and 8 feet table sizes.
- 4 different solid aluminum rails: black anodized / light bronze / gold lacquer finish / Canaletto walnut wood inserts.
- 25 colors to choose for its playing cloth Simonis® 86 the finest bar none, made of worsted wool.