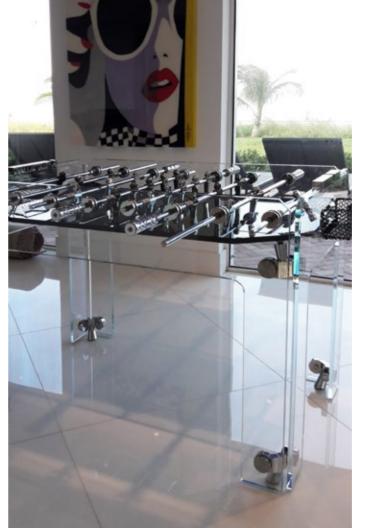

## TECKELL CALCIO BALILLA COLLECTION

Each model unites craftsmanship and technology: a perfect balance of tradition and innovation, manual arts and design.

TECKELL CRISTALLINO

foosball tables

Transparent / Fumè / Corian®

#### TECKELL CRISTALLINO

foosball table

Transparent / fumè

Teckell | CALCIO BALILLA Collection | Cristallino

TIMELESS BEAUTY

from sand, as always

TOUGH BEAUTY shaping the perfect speed

Few would imagine that a miniscule grain of sand, tumbling in the ocean waves, could become a luminous work of art. Yet magic happens. Teckell's crystal materializes from this wondrous blend of the most modern technology and the age-old craftsmanship of master glassworkers. Delicate beauty yet remarkable strength are in perfect harmony. Light and shapes come together to give life once again to unique products.

Thick tempered clear crystal structure -15mm-increases the game speed. The crystal, with beveled and cerium oxide-polished corners, a quintessentially cool surface that is both precious and tough. That leggerezza that only crystal and Teckell can transmit. This is Teckell patented innovation: cutting-edge engineering solutions transforming a light and elegant material into an incredibly sturdy object.