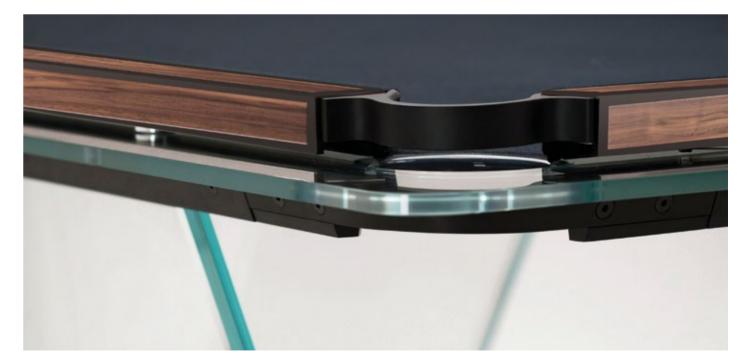

Thick tempered clear crystal structure -15mm-increases the game speed. The crystal, with beveled and cerium oxide-polished corners, a quintessentially cool surface that is both precious and tough. That leggerezza that only crystal and Teckell can transmit. This is Teckell patented innovation: cutting-edge engineering solutions transforming a light and elegant material into an incredibly sturdy object.

#### **DESIGN TECHNOLOGY**

impeccable details

LIFESTYLE

quintessential minimalism

Behind the sleek crystal and glimmering fittings, cuttingedge technology is hard at work in Cristallino. Anchored with understated yet durable aluminum-coated fittings, the table withstands epic matches. Rods are equipped with special, self-lubricating bearings so that they slide back and forth quietly, smoothly and quickly. Rod ends featuring two layers of shock absorption. Cristallino's clean lines and sleek look allow it to fit in beautifully with any decor. Modern furnishings or an all-white color scheme are naturals for a piece of this style, but Cristallino can also add a fascinating contrast to opulent and even baroque interiors.