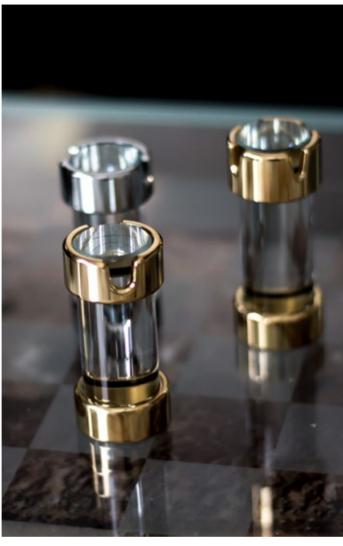

Teckell | SCACCO Collection | Stratego

**MULTI-GAME**four different game options

CHESS HEROES
masterpieces of art in miniature

Interchangeable game surface in thin metal allowing you to play multiple games.

Just choose a game and place inside the appropriate thin, metal game surface, through the simple magnetic opening.

Available games: Chess and Checkers,

Backgammon, Ludo, Chinese chess (Xiangqi).

"Details make perfection," said Leonardo Da Vinci. Chess pieces made of lathed, extra-clear borosilicate glass cylinders decorated with 24k gold / chrome plated brass.

BLACK MAQUINA MARBLE

Teckell | SCACCO Collection | Stratego

Chess pieces made of lathed, extra-clear borosilicate glass cylinders.

Designed for indoor use.

L 52 cm / 20 ½ inches

H 4.5 cm / 1 ¾ inches

W 52 cm / 20 ½ inches