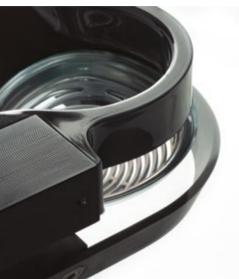

- Marc Sadler

Teckell innovations stand in any T1's component, made possible thanks to the great team work among Teckell's artisans and Studio Sadler.

As for the innovation with game holes, where classic pockets have been replaced by highly flexible polyurethane pockets that can hold three playing balls and return to their original shape when emptied.

#### FLOATING PLAY

crystal sheets sculpted into an elegant, streamlined shape

The light dances across its handcrafted surfaces, courting you to take up a cue and experience a whole new game. Playing field is made of a single sheet of tempered crystal at least 9/16" thick. The glass plate legs with beveled edges ensure its stability. These legs slide into the open pore lacquered black oak that have carved grooves for securing the glass and hiding the perfect regulation system.