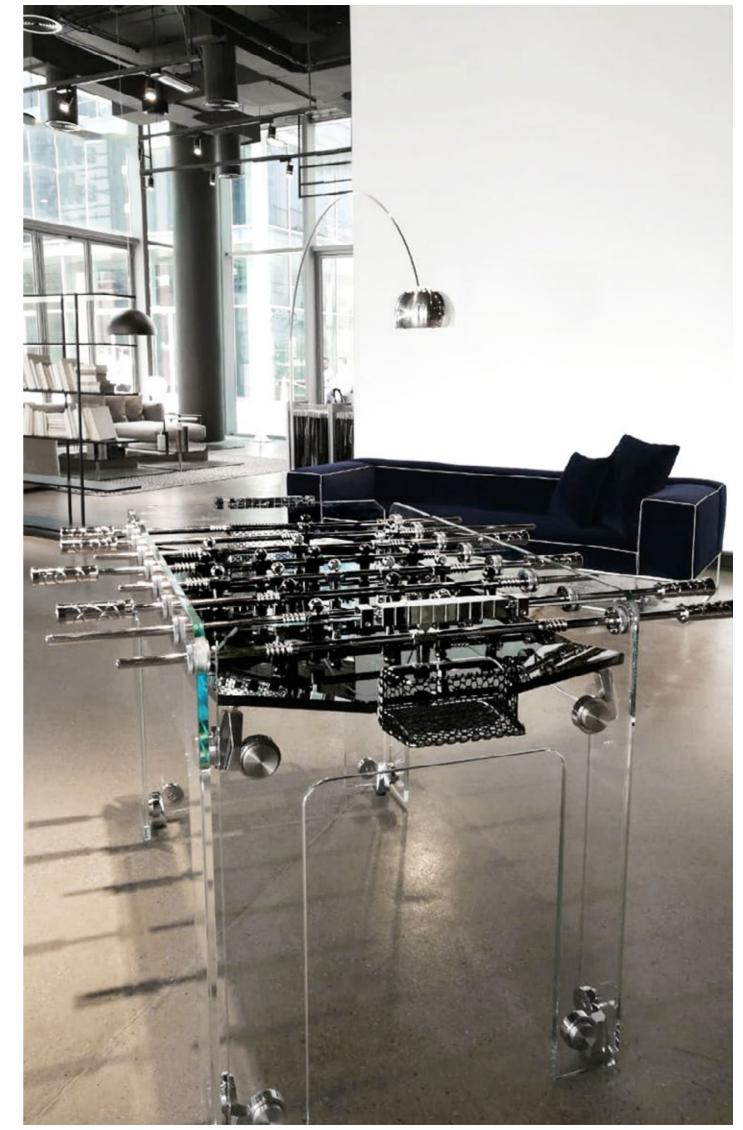

## TECKELL CALCIO BALILLA COLLECTION

Each model unites craftsmanship and technology: a perfect balance of tradition and innovation, manual arts and design.

TECKELL CRISTALLINO

foosball tables

Transparent / Fumè / Corian®

# SIMPLY STYLE AND SOUL IN PURE CRYSTAL

Delicate beauty yet remarkable strength stand in perfect harmony.

CRYSTAL

CHROME-PLATED BRASS

STAINLESS STEEL

DARK NICKEL

TRANSPARENT
/ FUMÉ
playing field

#### TECKELL CRISTALLINO

foosball table

Transparent / fumè

Teckell | CALCIO BALILLA Collection | Cristallino

TIMELESS BEAUTY

from sand, as always

TOUGH BEAUTY shaping the perfect speed

Few would imagine that a miniscule grain of sand, tumbling in the ocean waves, could become a luminous work of art. Yet magic happens. Teckell's crystal materializes from this wondrous blend of the most modern technology and the age-old craftsmanship of master glassworkers. Delicate beauty yet remarkable strength are in perfect harmony. Light and shapes come together to give life once again to unique products.