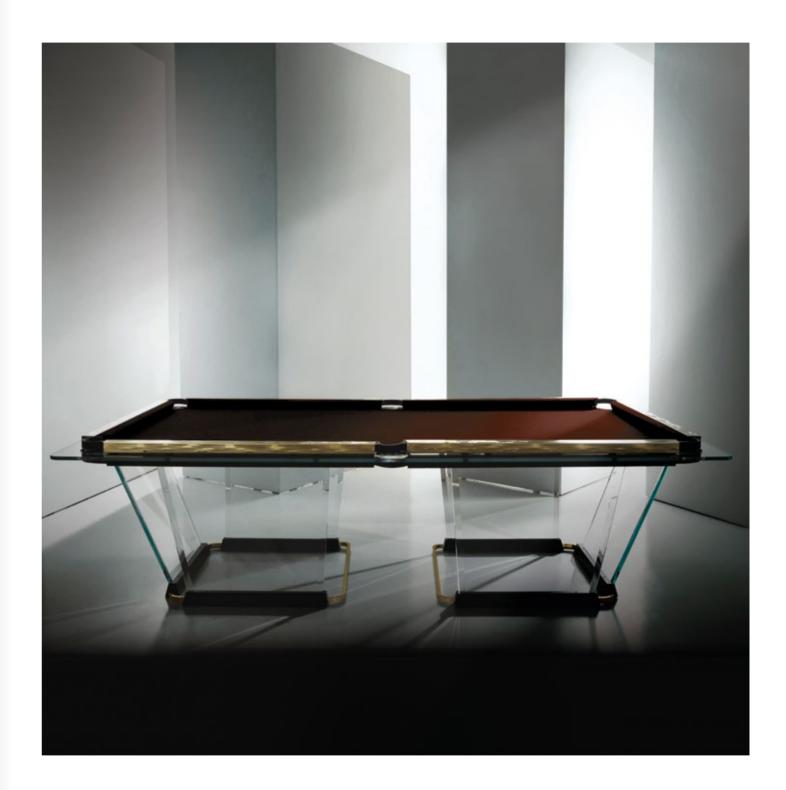

#### FLOATING PLAY

crystal sheets sculpted into an elegant, streamlined shape

The light dances across its handcrafted surfaces, courting you to take up a cue and experience a whole new game. Playing field is made of a single sheet of tempered crystal at least 9/16" thick. The glass plate legs with beveled edges ensure its stability. These legs slide into the open pore lacquered black oak that have carved grooves for securing the glass and hiding the perfect regulation system.

# **SERIOUSLY** ARTISTIC YET ENDLESSLY **ENTERTAINING**

T1.1 presents a minimalism that knows how to have fun.

TEMPERED CRYSTAL

SOLID OAK

POLYURETHANE

BLACK ANODIZED / LIGHT BRONZE ALUMINUM

BLACK / LIGHT BRONZE structure

#### TECKELL T1.1

8 and 9 feet pool tables

Black / Light bronze

# TOTAL BLACK

Teckell T1.1 aluminum rails, with black anodized finish, emphasize the table's sleek lines and form.