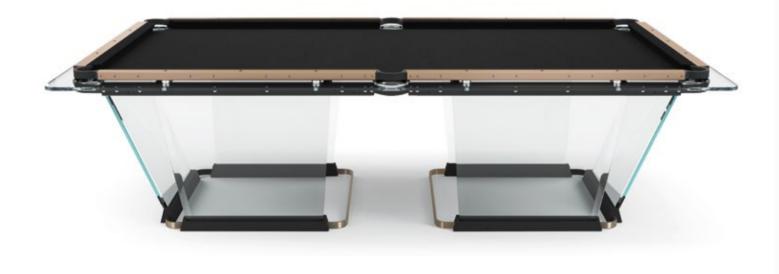

#### FLOATING PLAY

crystal sheets sculpted into an elegant, streamlined shape

The light dances across its handcrafted surfaces, courting you to take up a cue and experience a whole new game. Playing field is made of a single sheet of tempered crystal at least 9/16" thick. The glass plate legs with beveled edges ensure its stability. These legs slide into the open pore lacquered black oak that have carved grooves for securing the glass and hiding the perfect regulation system.

# CHAMELEON AT HEART

Contemporary modern, retro-glam, industrial, design-minimalist.

No matter the environment, Teckell pool tables go well with any style.

Much more than pool tables, these design objects reflect the passion and personality of its owner:

- Two sizes available: 9-feet (regular table) and 8-feet, ideal for modern homes' living spaces. The incline of the crystal legs differs slightly between the 9 and 8 feet table sizes.
- 4 different solid aluminum rails: black anodized / light bronze / gold lacquer finish / Canaletto walnut wood inserts.
- 25 colors to choose for its playing cloth Simonis® 86 the finest bar none, made of worsted wool.