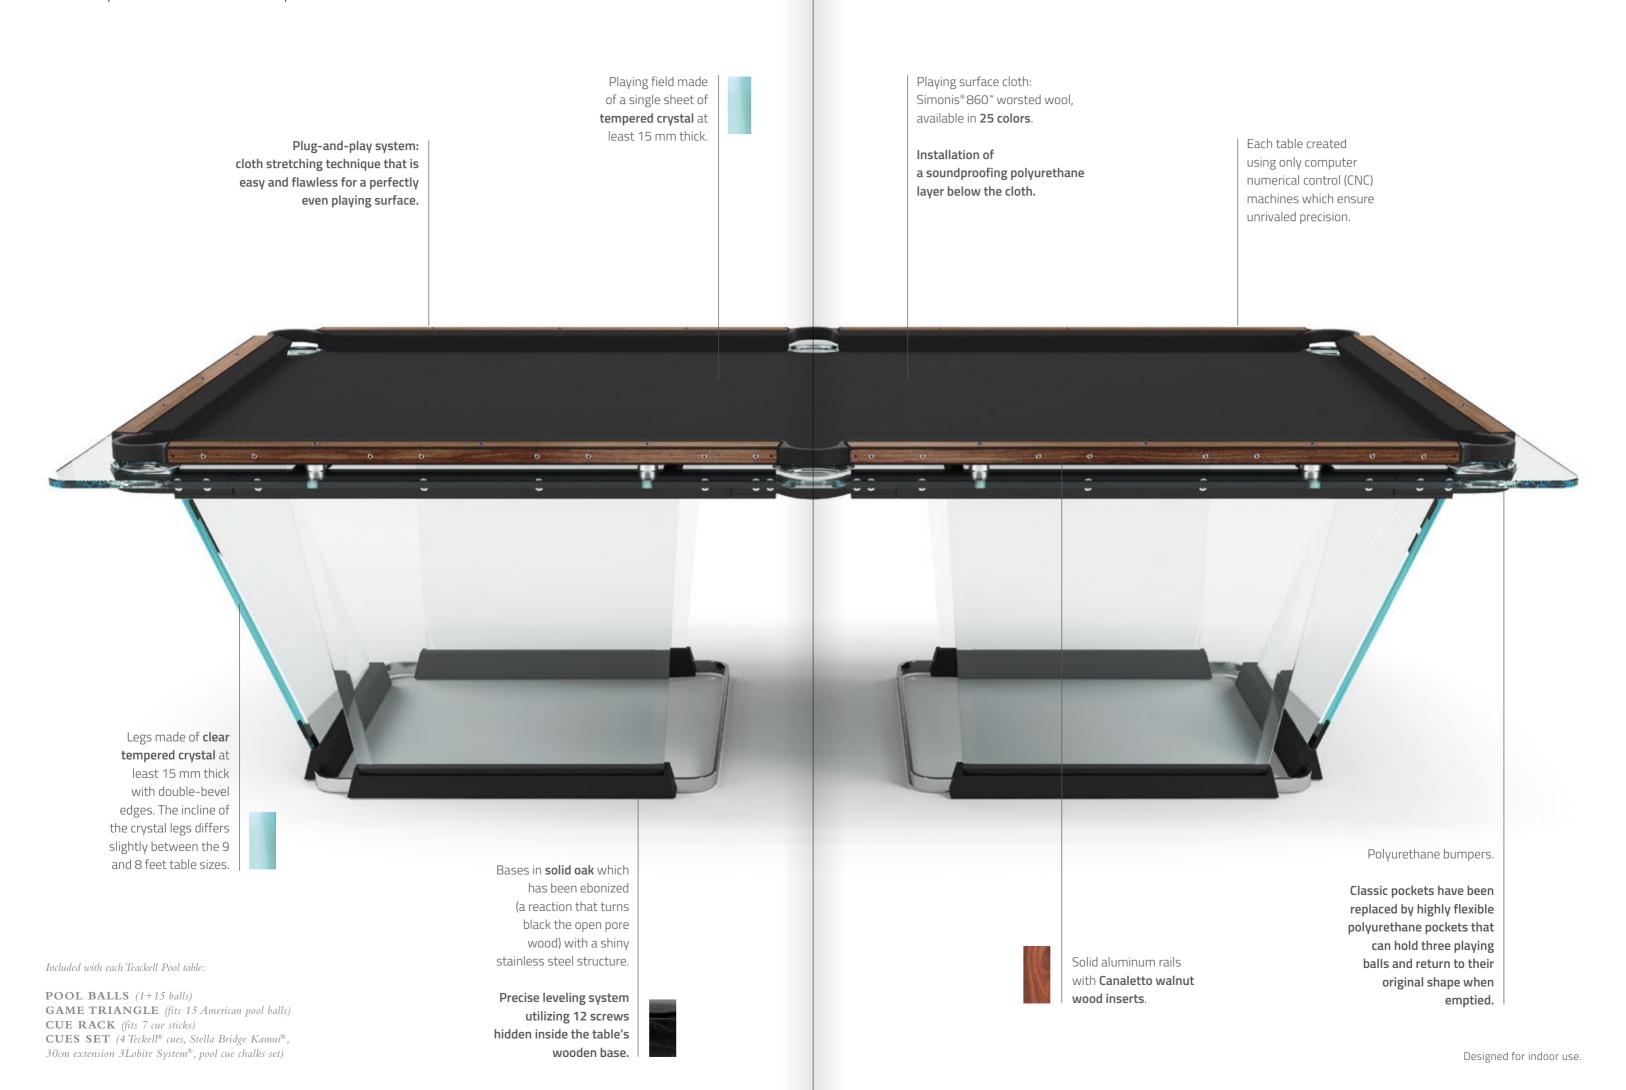

#### FLOATING PLAY

crystal sheets sculpted into an elegant, streamlined shape

The light dances across its handcrafted surfaces, courting you to take up a cue and experience a whole new game. Playing field is made of a single sheet of tempered crystal at least 9/16" thick. The glass plate legs with beveled edges ensure its stability. These legs slide into the open pore lacquered black oak that have carved grooves for securing the glass and hiding the perfect regulation system.

- Two sizes available: 9-feet (regular table) and 8-feet, ideal for modern homes' living spaces. The incline of the crystal legs differs slightly between the 9 and 8 feet table sizes.
- 4 different solid aluminum rails: black anodized / light bronze / gold lacquer finish / Canaletto walnut wood inserts.
- 25 colors to choose for its playing cloth Simonis® 86 the finest bar none, made of worsted wool.

# TECKELL BILIARDO COLLECTION

The collection's models, renowned for their exceptional quality, add a dramatic presence to any room.

TECKELL T1.1

8 and 9 feet pool tables

Black / Light bronze

TECKELL T1.2

9 feet pool tables

# **SERIOUSLY** ARTISTIC YET ENDLESSLY **ENTERTAINING**

T1.1 presents a minimalism that knows how to have fun.

TEMPERED CRYSTAL

SOLID OAK

POLYURETHANE

BLACK ANODIZED / LIGHT BRONZE ALUMINUM

BLACK / LIGHT BRONZE structure

# CLOTH PALETTE & ACCESSORIES

With Teckell, your game room can have a unique, customized style.

To guarantee the ultimate pool playing experience without skipping a single detail, Teckell covers its pool tables with renowned Simonis® 860™ worsted wool playing surfaces. The same ones that the pros use.

Available in 25 different colors, you will easily find the ideal complementary or contrasting shade that looks just right in the room.

Add a classy finish to your Teckell-designed pool table with accessories, from cues to game triangles, all created with only the highestquality materials and 100% Made in Italy.