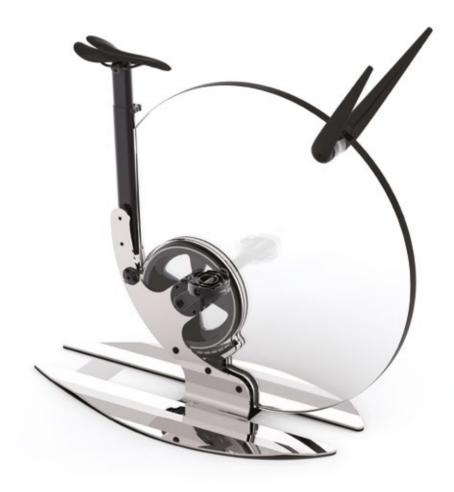

# A STYLISH MADE-IN-ITALY STATIONARY BICYCLE, THE FIRST-EVER MADE WITH EXQUISITE, TRANSPARENT CRYSTAL

Teckell's motto "Italian design looks forward" meets Ciclotte®'s "Ride on design" in an extraordinary exercise bike.

# TECKELL CICLOTTE

exercise bicycle

Polished steel / Black

Teckell's motto "Italian design looks forward" meets Ciclotte's "Ride on design" in the realization of an object that's a pure expression of contemporary life.

The two companies designed the unthinkable: a sturdy, high-tech exercise bike made of glass and sporting a style all its own. This transparent bike is truly one-of-a-kind and suitable for any decor.

Teckell | FITNESS Collection | Teckell Ciclotte

WHEEL

take a spin on crystal

Teckell innovation for Ciclotte: the 30-mm thick crystal disc replaces the bike's original circular frame for a stunning, sleek look.