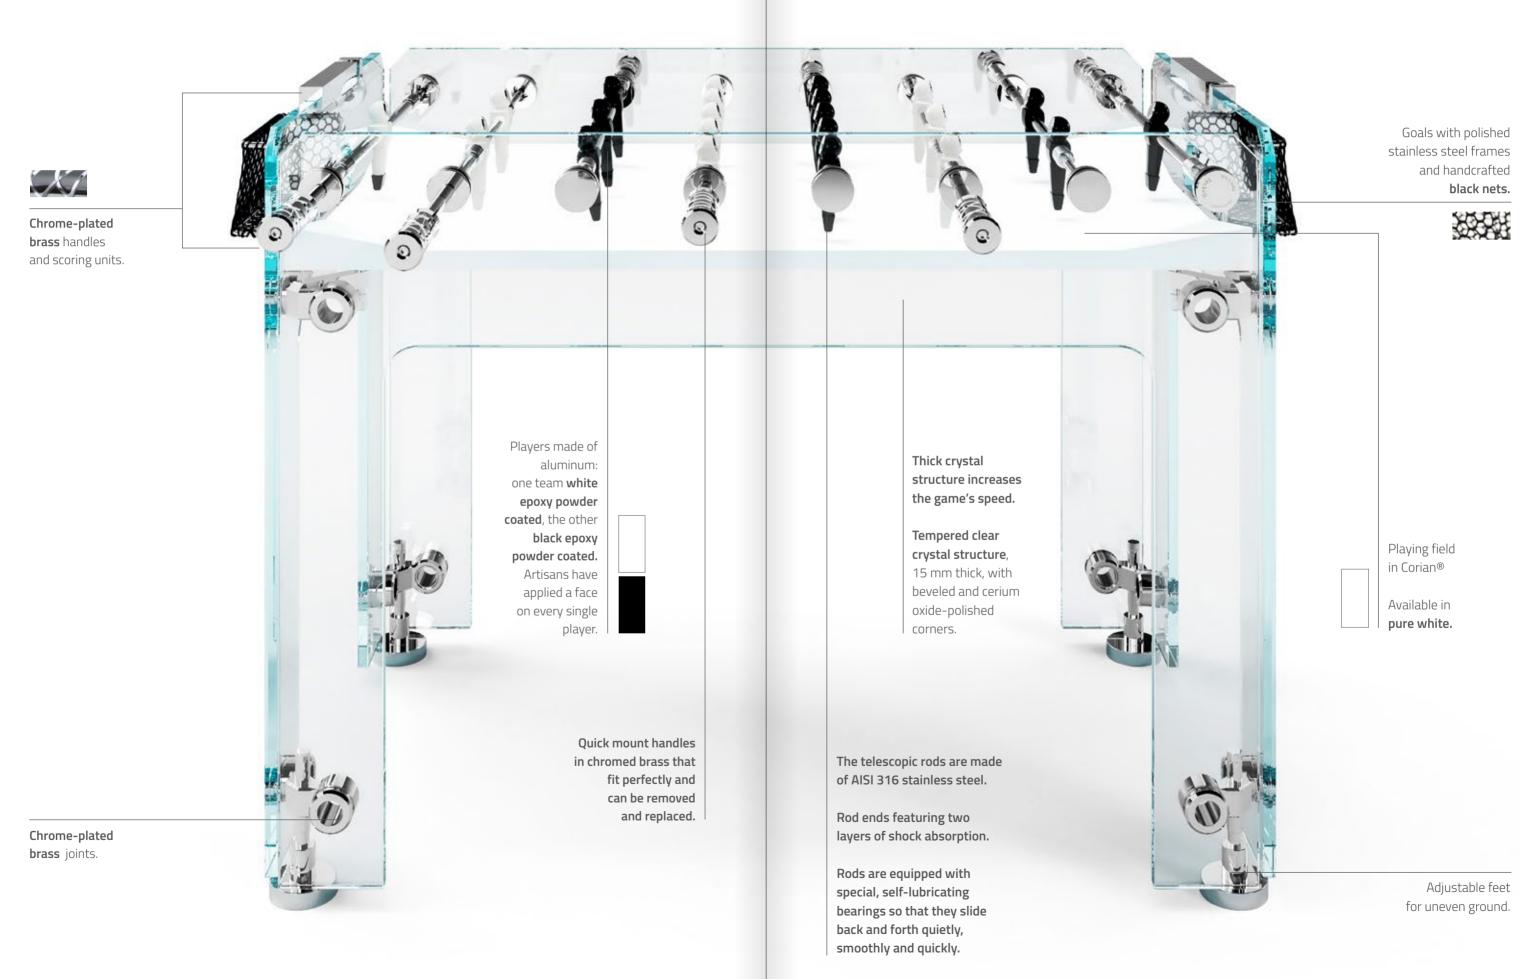

# SIMPLY STYLE AND SOUL IN PURE CRYSTAL

Delicate beauty yet remarkable strength stand in perfect harmony.

CRYSTAL

CHROME-PLATED BRASS

STAINLESS STEEL

DARK NICKEL

TRANSPARENT
/ FUMÉ
playing field

#### TECKELL CRISTALLINO

foosball table

Transparent / fumè

Teckell | CALCIO BALILLA Collection | Cristallino

TIMELESS BEAUTY

from sand, as always

TOUGH BEAUTY shaping the perfect speed

Few would imagine that a miniscule grain of sand, tumbling in the ocean waves, could become a luminous work of art. Yet magic happens. Teckell's crystal materializes from this wondrous blend of the most modern technology and the age-old craftsmanship of master glassworkers. Delicate beauty yet remarkable strength are in perfect harmony. Light and shapes come together to give life once again to unique products.

Thick tempered clear crystal structure -15mm-increases the game speed. The crystal, with beveled and cerium oxide-polished corners, a quintessentially cool surface that is both precious and tough. That leggerezza that only crystal and Teckell can transmit. This is Teckell patented innovation: cutting-edge engineering solutions transforming a light and elegant material into an incredibly sturdy object.

#### **DESIGN TECHNOLOGY**

impeccable details

LIFESTYLE

quintessential minimalism

Behind the sleek crystal and glimmering fittings, cuttingedge technology is hard at work in Cristallino. Anchored with understated yet durable aluminum-coated fittings, the table withstands epic matches. Rods are equipped with special, self-lubricating bearings so that they slide back and forth quietly, smoothly and quickly. Rod ends featuring two layers of shock absorption. Cristallino's clean lines and sleek look allow it to fit in beautifully with any decor. Modern furnishings or an all-white color scheme are naturals for a piece of this style, but Cristallino can also add a fascinating contrast to opulent and even baroque interiors.

Transparent does not mean unnoticed.

TRANSPARENT playing field

## MASCULINE FUMÈ

The finish reflects stunningly during every game phase.

FUMÉ
playing field

Teckell | CALCIO BALILLA Collection | Cristallino

and handcrafted

Hidden, adjustable feet

Designed for indoor use.