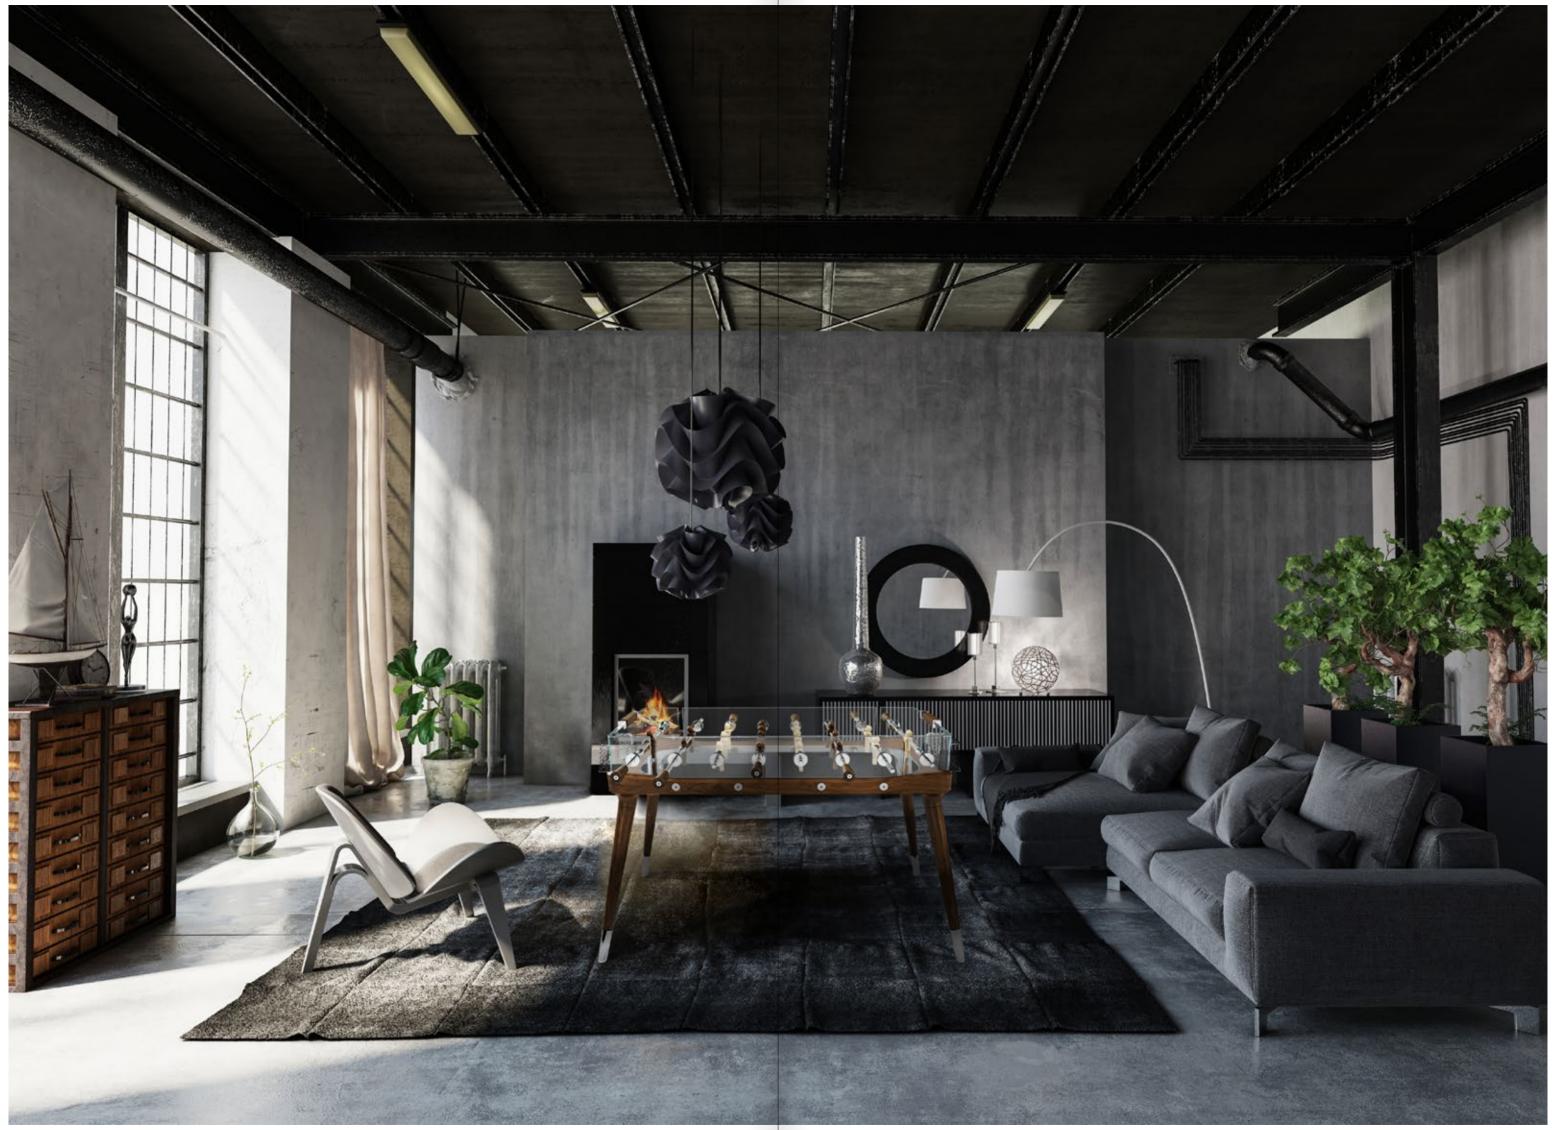

## TECKELL CALCIO BALILLA COLLECTION

Each model unites craftsmanship and technology: a perfect balance of tradition and innovation, manual arts and design.

TECKELL CRISTALLINO

foosball tables

Transparent / Fumè / Corian®

TECKELL 90° MINUTO

foosball tables

Walnut wood

**DESIGN** 

form and function unite for great design

LIFESTYLE

comfortable modern interiors

Wood is in Teckell's blood. Our first Calcio Balilla collection was created in a family-run carpentry workshop. The same artisanal and detail-oriented approach lives on today in each of our collections. Our designers are also constantly searching for ways in which to modernize Teckell's tables while maintaining that delicate balance of craftsmanship, function and a pure style.

The wood and chrome details that define Teckell 90° Minuto are also found in elegant, timeless interiors. The table with its lean lines emanates a Scandinavian feel, blending in wonderfully in warm, harmonious environments, while staying true to its 100% Italian roots, which guarantee quality and that extra special touch.