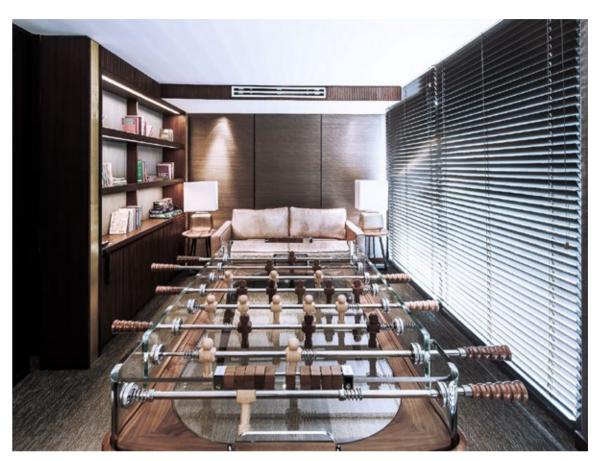

TECKELL 90° MINUTO

foosball tables

Walnut wood

# PLAY THE GAME IN STYLE UNTIL THE VERY LAST MINUTE -THE 90TH MINUTO

Fine design and exemplary Italian craftsmanship come together in a new classic.

CANALETTO WALNUT

CRYSTAL

ASH WOOD

CHROME-PLATED BRASS

STAINLESS STEEL

#### TECKELL 90° MINUTO

foosball table

Walnut wood

Teckell | CALCIO BALILLA Collection | 90° Minuto

an eco-friendly family heirloom

Long before there were words such as "sustainable" or "green," Teckell was crafting objects with Mother Nature in mind – that is, gorgeous, 100% Italian objects made with fine materials that are cherished and handed down. The 90° Minuto foosball table features old-growth Canaletto walnut and crystal, a precious yet robust material.

The wood and chrome details that define Teckell 90° Minuto are also found in elegant, timeless interiors. The table with its lean lines emanates a Scandinavian feel, blending in wonderfully in warm, harmonious environments, while staying true to its 100% Italian roots, which guarantee quality and that extra special touch.