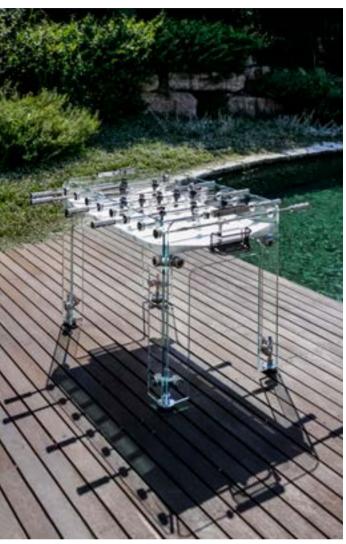

## TECKELL CALCIO BALILLA COLLECTION

Each model unites craftsmanship and technology: a perfect balance of tradition and innovation, manual arts and design.

TECKELL CRISTALLINO

foosball tables

Transparent / Fumè / Corian®

# SIMPLY STYLE AND SOUL IN PURE CRYSTAL

Delicate beauty yet remarkable strength stand in perfect harmony.

CRYSTAL

CHROME-PLATED BRASS

STAINLESS STEEL

DARK NICKEL

TRANSPARENT
/ FUMÉ
playing field

#### TECKELL CRISTALLINO

foosball table

Transparent / fumè

Teckell | CALCIO BALILLA Collection | Cristallino

TIMELESS BEAUTY

from sand, as always

TOUGH BEAUTY shaping the perfect speed

Few would imagine that a miniscule grain of sand, tumbling in the ocean waves, could become a luminous work of art. Yet magic happens. Teckell's crystal materializes from this wondrous blend of the most modern technology and the age-old craftsmanship of master glassworkers. Delicate beauty yet remarkable strength are in perfect harmony. Light and shapes come together to give life once again to unique products.

Thick tempered clear crystal structure -15mm-increases the game speed. The crystal, with beveled and cerium oxide-polished corners, a quintessentially cool surface that is both precious and tough. That leggerezza that only crystal and Teckell can transmit. This is Teckell patented innovation: cutting-edge engineering solutions transforming a light and elegant material into an incredibly sturdy object.