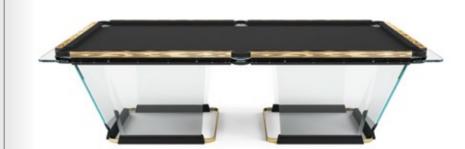

#### FLOATING PLAY

crystal sheets sculpted into an elegant, streamlined shape

The light dances across its handcrafted surfaces, courting you to take up a cue and experience a whole new game. Playing field is made of a single sheet of tempered crystal at least 9/16" thick. The glass plate legs with beveled edges ensure its stability. These legs slide into the open pore lacquered black oak that have carved grooves for securing the glass and hiding the perfect regulation system.

- Two sizes available: 9-feet (regular table) and 8-feet, ideal for modern homes' living spaces. The incline of the crystal legs differs slightly between the 9 and 8 feet table sizes.
- 4 different solid aluminum rails: black anodized / light bronze / gold lacquer finish / Canaletto walnut wood inserts.
- 25 colors to choose for its playing cloth Simonis® 86 the finest bar none, made of worsted wool.