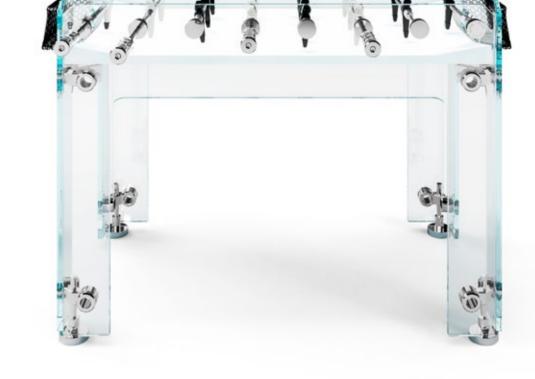

#### TECKELL CRISTALLINO

foosball table

Transparent / fumè

Teckell | CALCIO BALILLA Collection | Cristallino

TIMELESS BEAUTY

from sand, as always

TOUGH BEAUTY shaping the perfect speed

Few would imagine that a miniscule grain of sand, tumbling in the ocean waves, could become a luminous work of art. Yet magic happens. Teckell's crystal materializes from this wondrous blend of the most modern technology and the age-old craftsmanship of master glassworkers. Delicate beauty yet remarkable strength are in perfect harmony. Light and shapes come together to give life once again to unique products.

Thick tempered clear crystal structure -15mm-increases the game speed. The crystal, with beveled and cerium oxide-polished corners, a quintessentially cool surface that is both precious and tough. That leggerezza that only crystal and Teckell can transmit. This is Teckell patented innovation: cutting-edge engineering solutions transforming a light and elegant material into an incredibly sturdy object.

#### **DESIGN TECHNOLOGY**

impeccable details

LIFESTYLE

quintessential minimalism

Behind the sleek crystal and glimmering fittings, cuttingedge technology is hard at work in Cristallino. Anchored with understated yet durable aluminum-coated fittings, the table withstands epic matches. Rods are equipped with special, self-lubricating bearings so that they slide back and forth quietly, smoothly and quickly. Rod ends featuring two layers of shock absorption. Cristallino's clean lines and sleek look allow it to fit in beautifully with any decor. Modern furnishings or an all-white color scheme are naturals for a piece of this style, but Cristallino can also add a fascinating contrast to opulent and even baroque interiors.

Transparent does not mean unnoticed.

TRANSPARENT playing field