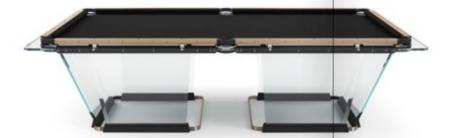

#### FLOATING PLAY

crystal sheets sculpted into an elegant, streamlined shape

The light dances across its handcrafted surfaces, courting you to take up a cue and experience a whole new game. Playing field is made of a single sheet of tempered crystal at least 9/16" thick. The glass plate legs with beveled edges ensure its stability. These legs slide into the open pore lacquered black oak that have carved grooves for securing the glass and hiding the perfect regulation system.

- Two sizes available: 9-feet (regular table) and 8-feet, ideal for modern homes' living spaces. The incline of the crystal legs differs slightly between the 9 and 8 feet table sizes.
- 4 different solid aluminum rails: black anodized / light bronze / gold lacquer finish / Canaletto walnut wood inserts.
- 25 colors to choose for its playing cloth Simonis® 86 the finest bar none, made of worsted wool.