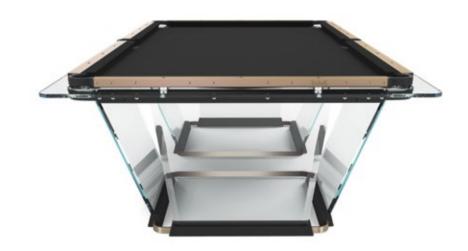

#### FLOATING PLAY

crystal sheets sculpted into an elegant, streamlined shape

The light dances across its handcrafted surfaces, courting you to take up a cue and experience a whole new game. Playing field is made of a single sheet of tempered crystal at least 9/16" thick. The glass plate legs with beveled edges ensure its stability. These legs slide into the open pore lacquered black oak that have carved grooves for securing the glass and hiding the perfect regulation system.

# CHAMELEON AT HEART

Contemporary modern, retro-glam, industrial, design-minimalist.

No matter the environment, Teckell pool tables go well with any style.

Much more than pool tables, these design objects reflect the passion and personality of its owner: