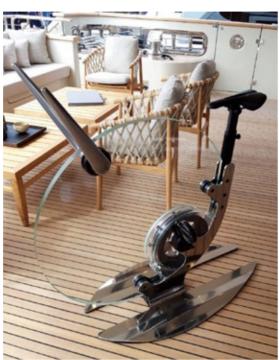

Be-gone rust, too. The stainless steel rods are AISI 316, a type that is highly resistant to corrosion and commonplace on yachts. Teckell designers found inspiration on the high seas, adapting this metal to Outdoor. And, yes, the table can be installed on a yacht or any boat with a special kit. Sail away in style.

Ultimate solution for the interior of private home gym, Teckell Ciclotte is the modern exercise bike conceived for the interior design of luxury homes, office interior design contractors, hotel gym design and amazing yacht fitness activities.