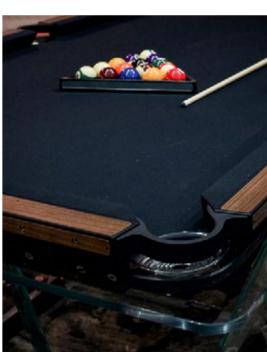

# BILIARDO: PRO DOES NOT MEAN UNSTYLISH

These one-of-a-kind objects are the result of thinking way outside the box and maximizing the capacity of materials.

A pool table in your own home has become a status symbol, but ideally it should also be a tasteful piece of furniture.

That's prompted Teckell to create elegant tables that both add to the decor and attract people, encouraging them to gather around and shoot for a spell. Daily life becomes that much more fun and stylish.

#### FLOATING PLAY

crystal sheets sculpted into an elegant, streamlined shape

The light dances across its handcrafted surfaces, courting you to take up a cue and experience a whole new game. Playing field is made of a single sheet of tempered crystal at least 9/16" thick. The glass plate legs with beveled edges ensure its stability. These legs slide into the open pore lacquered black oak that have carved grooves for securing the glass and hiding the perfect regulation system.

# CHAMELEON AT HEART

Contemporary modern, retro-glam, industrial, design-minimalist.

No matter the environment, Teckell pool tables go well with any style.

Much more than pool tables, these design objects reflect the passion and personality of its owner: