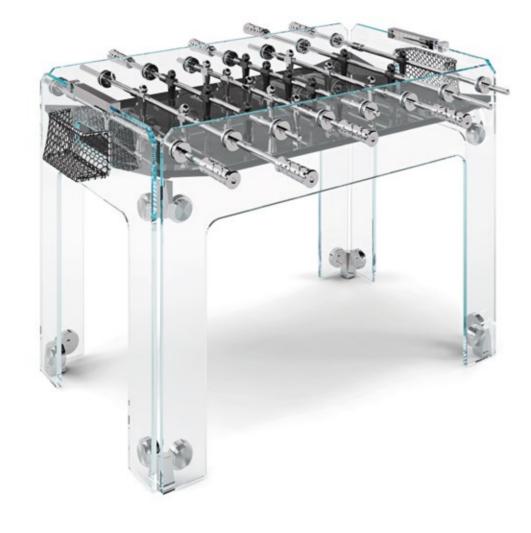

## TECKELL CALCIO BALILLA COLLECTION

Each model unites craftsmanship and technology: a perfect balance of tradition and innovation, manual arts and design.

TECKELL CRISTALLINO

foosball tables

Transparent / Fumè / Corian®

#### TECKELL CRISTALLINO

foosball table

Transparent / fumè

Teckell | CALCIO BALILLA Collection | Cristallino

TIMELESS BEAUTY

from sand, as always

TOUGH BEAUTY shaping the perfect speed

Few would imagine that a miniscule grain of sand, tumbling in the ocean waves, could become a luminous work of art. Yet magic happens. Teckell's crystal materializes from this wondrous blend of the most modern technology and the age-old craftsmanship of master glassworkers. Delicate beauty yet remarkable strength are in perfect harmony. Light and shapes come together to give life once again to unique products.

Thick tempered clear crystal structure -15mm-increases the game speed. The crystal, with beveled and cerium oxide-polished corners, a quintessentially cool surface that is both precious and tough. That leggerezza that only crystal and Teckell can transmit. This is Teckell patented innovation: cutting-edge engineering solutions transforming a light and elegant material into an incredibly sturdy object.

#### **DESIGN TECHNOLOGY**

impeccable details

LIFESTYLE

quintessential minimalism

Behind the sleek crystal and glimmering fittings, cuttingedge technology is hard at work in Cristallino. Anchored with understated yet durable aluminum-coated fittings, the table withstands epic matches. Rods are equipped with special, self-lubricating bearings so that they slide back and forth quietly, smoothly and quickly. Rod ends featuring two layers of shock absorption. Cristallino's clean lines and sleek look allow it to fit in beautifully with any decor. Modern furnishings or an all-white color scheme are naturals for a piece of this style, but Cristallino can also add a fascinating contrast to opulent and even baroque interiors.