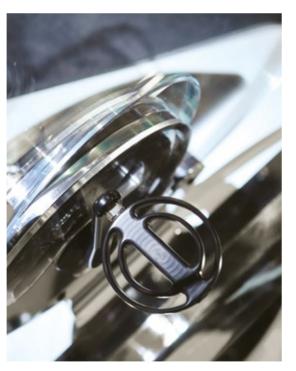

Teckell | FITNESS Collection | Teckell Ciclotte

WHEEL

take a spin on crystal

Teckell innovation for Ciclotte: the 30-mm thick crystal disc replaces the bike's original circular frame for a stunning, sleek look.

## **BASEMENT**

a bike that follows your movements

High-performance training is possible thanks to an adjustable magnetic resistance system (12 magnets and the flywheel make up the transmission).

SEAT

cycling and spinning style

BLUETOOTH

anywhere, with a swipe

Racing bike gel seat with trim for use both for cycling and spinning.

Adjustable in height and grade Pitch: 15mm / Total stroke: 21cm

Maximum user's weight: 118Kg

Teckell Ciclotte is equipped with a kit for mobile devices, composed by a specific electronic built-in board and a special holder for tablets and smart-phones.