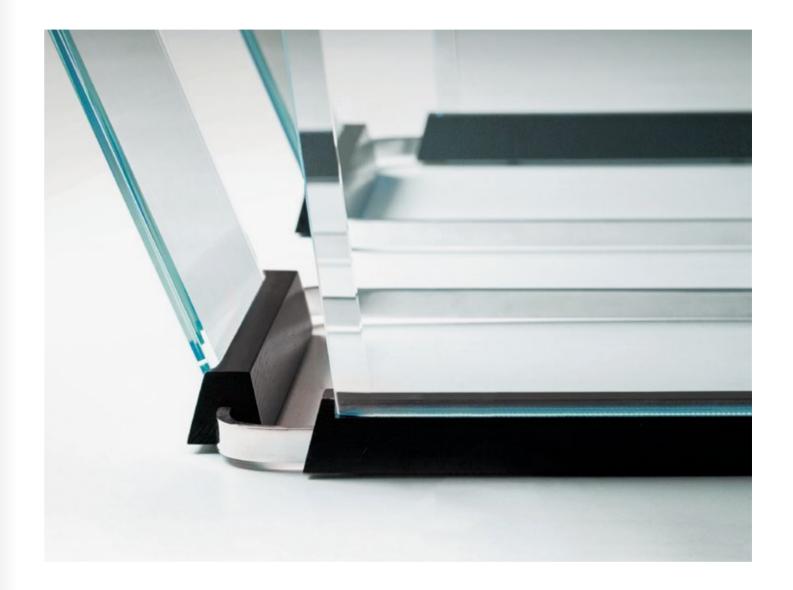

Thick tempered clear crystal structure -15mm-increases the game speed. The crystal, with beveled and cerium oxide-polished corners, a quintessentially cool surface that is both precious and tough. That leggerezza that only crystal and Teckell can transmit. This is Teckell patented innovation: cutting-edge engineering solutions transforming a light and elegant material into an incredibly sturdy object.

#### FLOATING PLAY

crystal sheets sculpted into an elegant, streamlined shape

The light dances across its handcrafted surfaces, courting you to take up a cue and experience a whole new game. Playing field is made of a single sheet of tempered crystal at least 9/16" thick. The glass plate legs with beveled edges ensure its stability. These legs slide into the open pore lacquered black oak that have carved grooves for securing the glass and hiding the perfect regulation system.