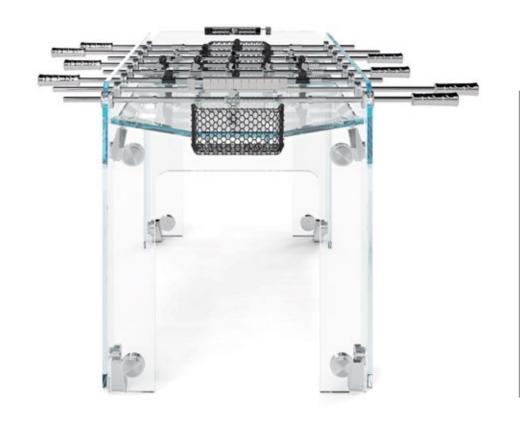

# SIMPLY STYLE AND SOUL IN PURE CRYSTAL

Delicate beauty yet remarkable strength stand in perfect harmony.

CRYSTAL

CHROME-PLATED BRASS

STAINLESS STEEL

DARK NICKEL

TRANSPARENT
/ FUMÉ
playing field

#### TECKELL CRISTALLINO

foosball table

Transparent / fumè

Teckell | CALCIO BALILLA Collection | Cristallino

TIMELESS BEAUTY

from sand, as always

TOUGH BEAUTY shaping the perfect speed

Few would imagine that a miniscule grain of sand, tumbling in the ocean waves, could become a luminous work of art. Yet magic happens. Teckell's crystal materializes from this wondrous blend of the most modern technology and the age-old craftsmanship of master glassworkers. Delicate beauty yet remarkable strength are in perfect harmony. Light and shapes come together to give life once again to unique products.

## MASCULINE FUMÈ

The finish reflects stunningly during every game phase.

FUMÉ
playing field

Teckell | CALCIO BALILLA Collection | Cristallino

and handcrafted

Hidden, adjustable feet

Designed for indoor use.