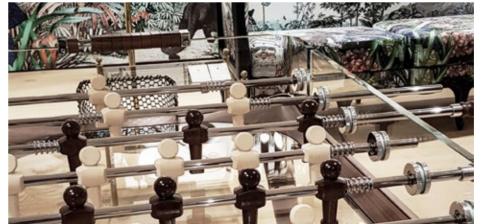

## TECKELL CALCIO BALILLA COLLECTION

Each model unites craftsmanship and technology: a perfect balance of tradition and innovation, manual arts and design.

TECKELL CRISTALLINO

foosball tables

Transparent / Fumè / Corian®

#### TECKELL CRISTALLINO

foosball table

Transparent / fumè

Teckell | CALCIO BALILLA Collection | Cristallino

TIMELESS BEAUTY

from sand, as always

TOUGH BEAUTY shaping the perfect speed

Few would imagine that a miniscule grain of sand, tumbling in the ocean waves, could become a luminous work of art. Yet magic happens. Teckell's crystal materializes from this wondrous blend of the most modern technology and the age-old craftsmanship of master glassworkers. Delicate beauty yet remarkable strength are in perfect harmony. Light and shapes come together to give life once again to unique products.

Thick tempered clear crystal structure -15mm-increases the game speed. The crystal, with beveled and cerium oxide-polished corners, a quintessentially cool surface that is both precious and tough. That leggerezza that only crystal and Teckell can transmit. This is Teckell patented innovation: cutting-edge engineering solutions transforming a light and elegant material into an incredibly sturdy object.

#### **DESIGN TECHNOLOGY**

impeccable details

LIFESTYLE

quintessential minimalism

Behind the sleek crystal and glimmering fittings, cuttingedge technology is hard at work in Cristallino. Anchored with understated yet durable aluminum-coated fittings, the table withstands epic matches. Rods are equipped with special, self-lubricating bearings so that they slide back and forth quietly, smoothly and quickly. Rod ends featuring two layers of shock absorption. Cristallino's clean lines and sleek look allow it to fit in beautifully with any decor. Modern furnishings or an all-white color scheme are naturals for a piece of this style, but Cristallino can also add a fascinating contrast to opulent and even baroque interiors.