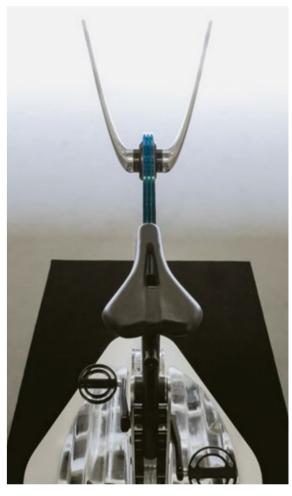

Teckell | FITNESS Collection | Teckell Ciclotte

WHEEL

take a spin on crystal

Teckell innovation for Ciclotte: the 30-mm thick crystal disc replaces the bike's original circular frame for a stunning, sleek look.

## **BASEMENT**

a bike that follows your movements

High-performance training is possible thanks to an adjustable magnetic resistance system (12 magnets and the flywheel make up the transmission).

SEAT

cycling and spinning style

BLUETOOTH

anywhere, with a swipe

Racing bike gel seat with trim for use both for cycling and spinning.

Adjustable in height and grade Pitch: 15mm / Total stroke: 21cm

Maximum user's weight: 118Kg

Teckell Ciclotte is equipped with a kit for mobile devices, composed by a specific electronic built-in board and a special holder for tablets and smart-phones.