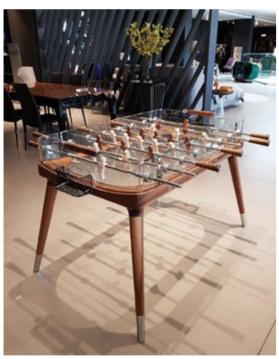

## TECKELL CALCIO BALILLA COLLECTION

Each model unites craftsmanship and technology: a perfect balance of tradition and innovation, manual arts and design.

TECKELL CRISTALLINO

foosball tables

Transparent / Fumè / Corian®

TECKELL 90° MINUTO

foosball tables

Walnut wood

#### TECKELL CRISTALLINO

foosball table

Transparent / fumè

Teckell | CALCIO BALILLA Collection | Cristallino

TIMELESS BEAUTY

from sand, as always

TOUGH BEAUTY shaping the perfect speed

Few would imagine that a miniscule grain of sand, tumbling in the ocean waves, could become a luminous work of art. Yet magic happens. Teckell's crystal materializes from this wondrous blend of the most modern technology and the age-old craftsmanship of master glassworkers. Delicate beauty yet remarkable strength are in perfect harmony. Light and shapes come together to give life once again to unique products.