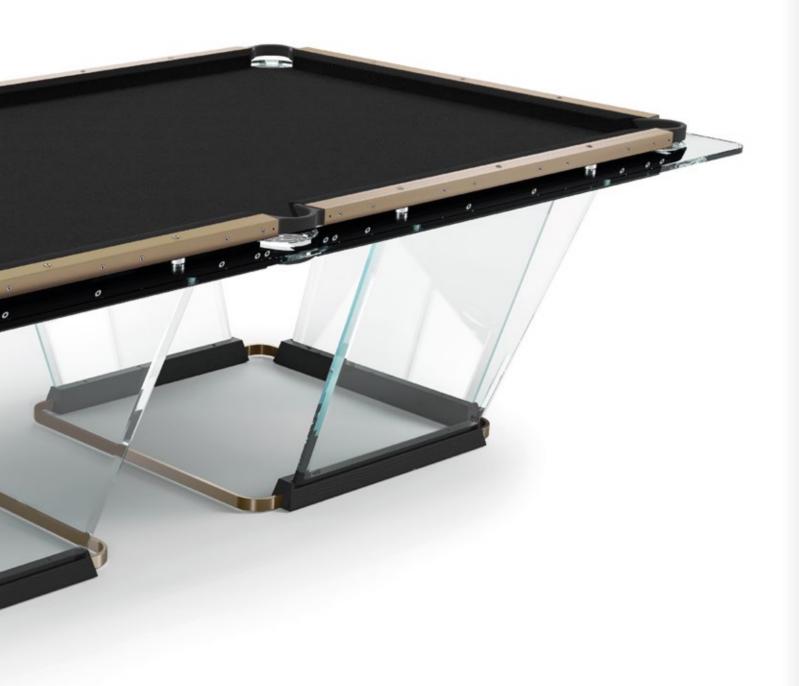

#### FLOATING PLAY

crystal sheets sculpted into an elegant, streamlined shape

The light dances across its handcrafted surfaces, courting you to take up a cue and experience a whole new game. Playing field is made of a single sheet of tempered crystal at least 9/16" thick. The glass plate legs with beveled edges ensure its stability. These legs slide into the open pore lacquered black oak that have carved grooves for securing the glass and hiding the perfect regulation system.