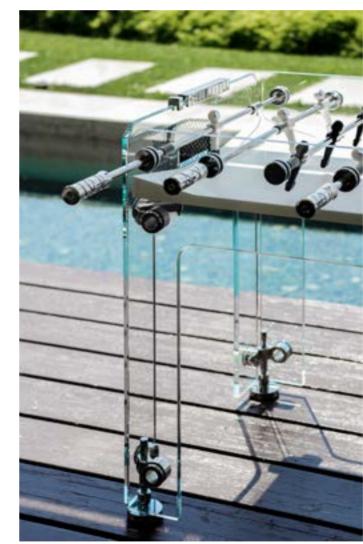

## TECKELL CALCIO BALILLA COLLECTION

Each model unites craftsmanship and technology: a perfect balance of tradition and innovation, manual arts and design.

TECKELL CRISTALLINO

foosball tables

Transparent / Fumè / Corian®

# SIMPLY STYLE AND SOUL IN PURE CRYSTAL

Delicate beauty yet remarkable strength stand in perfect harmony.

CRYSTAL

CHROME-PLATED BRASS

STAINLESS STEEL

DARK NICKEL

TRANSPARENT
/ FUMÉ
playing field

#### TECKELL CRISTALLINO

foosball table

Transparent / fumè

Teckell | CALCIO BALILLA Collection | Cristallino

TIMELESS BEAUTY

from sand, as always

TOUGH BEAUTY shaping the perfect speed

Few would imagine that a miniscule grain of sand, tumbling in the ocean waves, could become a luminous work of art. Yet magic happens. Teckell's crystal materializes from this wondrous blend of the most modern technology and the age-old craftsmanship of master glassworkers. Delicate beauty yet remarkable strength are in perfect harmony. Light and shapes come together to give life once again to unique products.

Thick tempered clear crystal structure -15mm-increases the game speed. The crystal, with beveled and cerium oxide-polished corners, a quintessentially cool surface that is both precious and tough. That leggerezza that only crystal and Teckell can transmit. This is Teckell patented innovation: cutting-edge engineering solutions transforming a light and elegant material into an incredibly sturdy object.