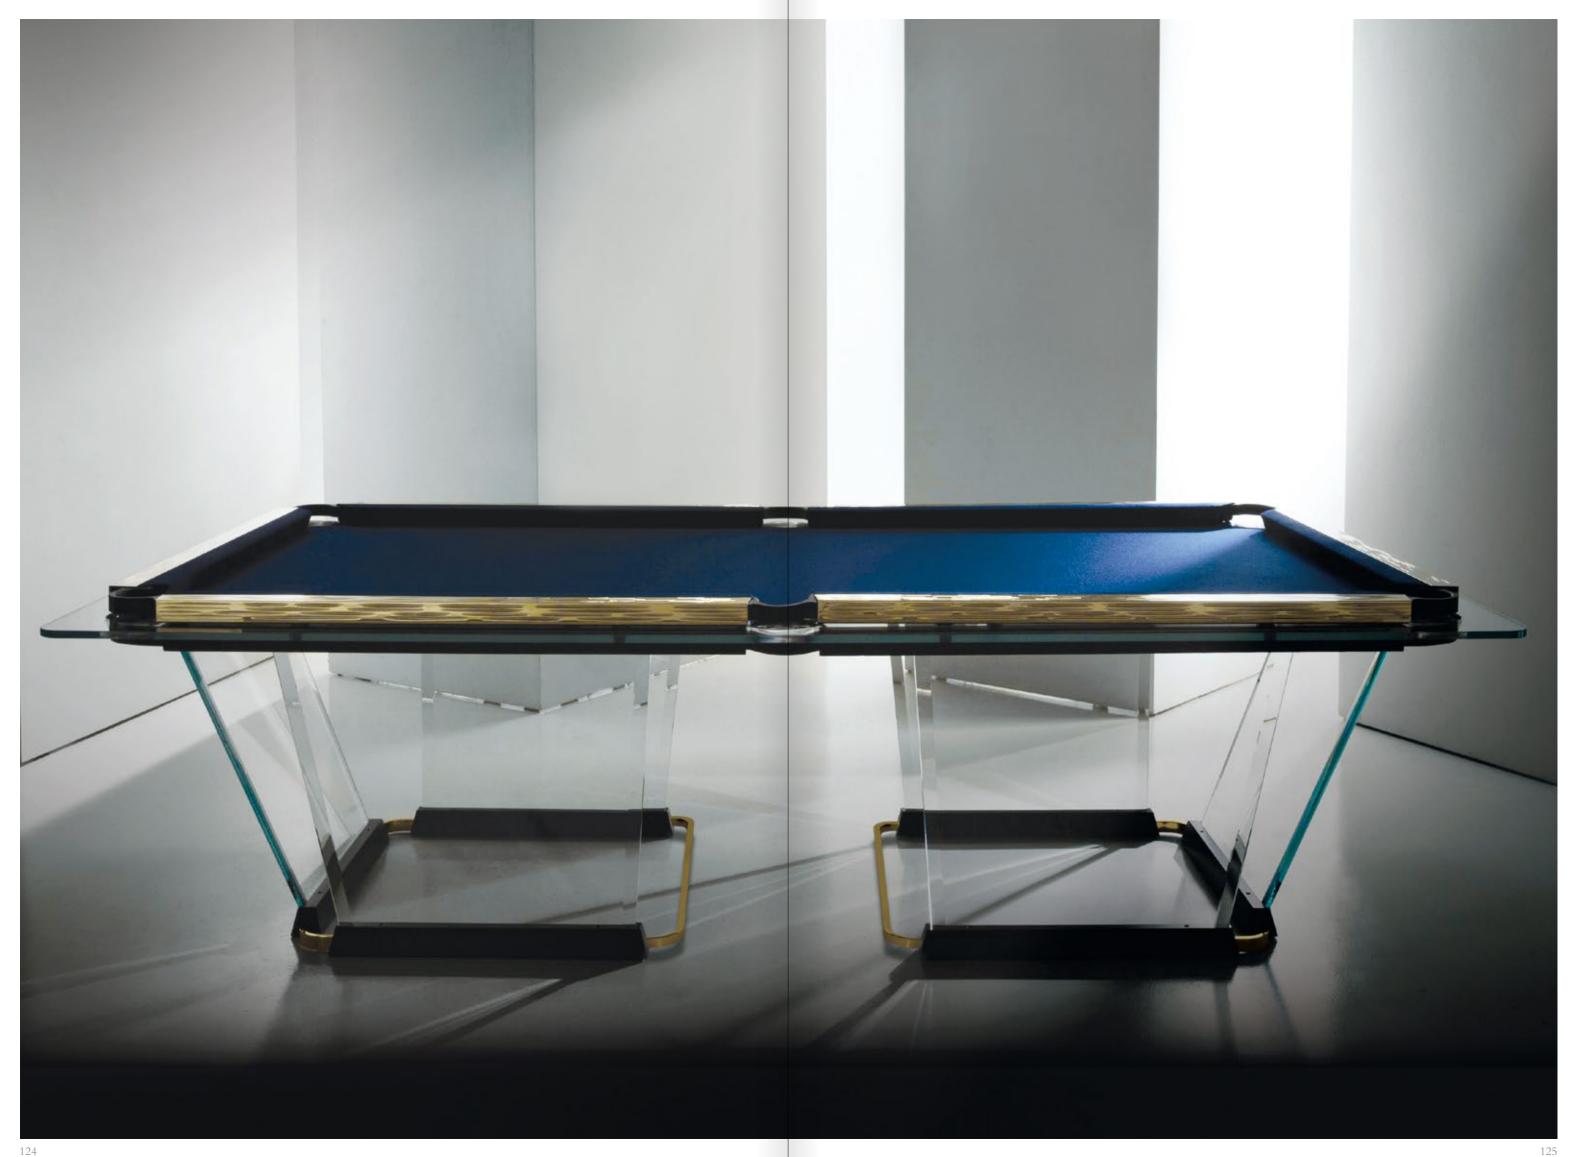

# TECKELL BILIARDO COLLECTION

The collection's models, renowned for their exceptional quality, add a dramatic presence to any room.

TECKELL T1.1

8 and 9 feet pool tables

Black / Light bronze

TECKELL T1.2

9 feet pool tables

Gold limited edition

TECKELL T1.3

9 feet pool tables

Wood

# THE MAXIMUM IN MINIMALIST **BEAUTY**

Its side walls evoke the rippling ocean. Bathed in light, gold glimmers even more, its timeless beauty magnified.

MARC SADLER Milano, Italy

TEMPERED CRYSTAL

SOLID OAK

POLYURETHANE

GOLD LACQUER ALUMINUM

GOLD LACQUER structure

9 FEET VERSION

#### TECKELL T1.2

9 feet pool table

Gold limited edition

Teckell | BILIARDO Collection | T1.2 Gold limited edition

GOLD LACQUER

all that shimmers

Teckell T1.2 pool table's side walls evoke the rippling ocean. Bathed in light, gold glimmers even more, its timeless beauty magnified.