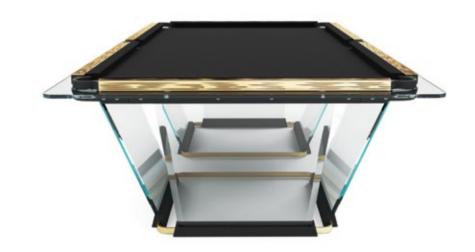

#### FLOATING PLAY

crystal sheets sculpted into an elegant, streamlined shape

The light dances across its handcrafted surfaces, courting you to take up a cue and experience a whole new game. Playing field is made of a single sheet of tempered crystal at least 9/16" thick. The glass plate legs with beveled edges ensure its stability. These legs slide into the open pore lacquered black oak that have carved grooves for securing the glass and hiding the perfect regulation system.

# CHAMELEON AT HEART

Contemporary modern, retro-glam, industrial, design-minimalist.

No matter the environment, Teckell pool tables go well with any style.

Much more than pool tables, these design objects reflect the passion and personality of its owner:

- Two sizes available: 9-feet (regular table) and 8-feet, ideal for modern homes' living spaces. The incline of the crystal legs differs slightly between the 9 and 8 feet table sizes.
- 4 different solid aluminum rails: black anodized / light bronze / gold lacquer finish / Canaletto walnut wood inserts.
- 25 colors to choose for its playing cloth Simonis® 86 the finest bar none, made of worsted wool.