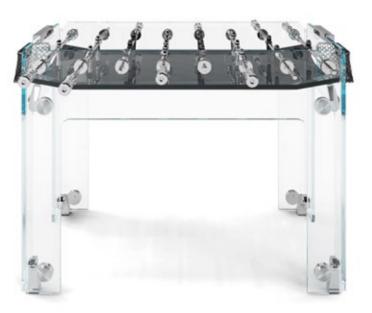

## TECKELL CALCIO BALILLA COLLECTION

Each model unites craftsmanship and technology: a perfect balance of tradition and innovation, manual arts and design.

TECKELL CRISTALLINO

foosball tables

Transparent / Fumè / Corian®

#### TECKELL CRISTALLINO

foosball table

Transparent / fumè

Teckell | CALCIO BALILLA Collection | Cristallino

TIMELESS BEAUTY

from sand, as always

TOUGH BEAUTY shaping the perfect speed

Few would imagine that a miniscule grain of sand, tumbling in the ocean waves, could become a luminous work of art. Yet magic happens. Teckell's crystal materializes from this wondrous blend of the most modern technology and the age-old craftsmanship of master glassworkers. Delicate beauty yet remarkable strength are in perfect harmony. Light and shapes come together to give life once again to unique products.

Thick tempered clear crystal structure -15mm-increases the game speed. The crystal, with beveled and cerium oxide-polished corners, a quintessentially cool surface that is both precious and tough. That leggerezza that only crystal and Teckell can transmit. This is Teckell patented innovation: cutting-edge engineering solutions transforming a light and elegant material into an incredibly sturdy object.

#### **DESIGN TECHNOLOGY**

impeccable details

LIFESTYLE

quintessential minimalism

Behind the sleek crystal and glimmering fittings, cuttingedge technology is hard at work in Cristallino. Anchored with understated yet durable aluminum-coated fittings, the table withstands epic matches. Rods are equipped with special, self-lubricating bearings so that they slide back and forth quietly, smoothly and quickly. Rod ends featuring two layers of shock absorption. Cristallino's clean lines and sleek look allow it to fit in beautifully with any decor. Modern furnishings or an all-white color scheme are naturals for a piece of this style, but Cristallino can also add a fascinating contrast to opulent and even baroque interiors.