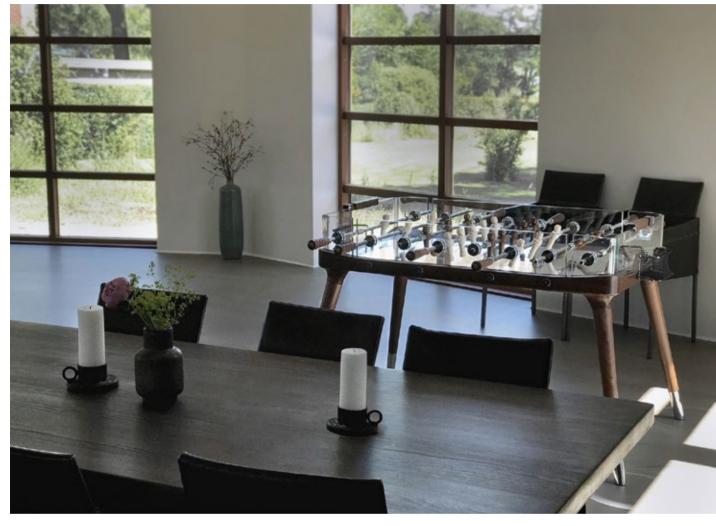

# PLAY THE GAME IN STYLE UNTIL THE VERY LAST MINUTE -THE 90TH MINUTO

Fine design and exemplary Italian craftsmanship come together in a new classic.

CANALETTO WALNUT

CRYSTAL

ASH WOOD

CHROME-PLATED BRASS

STAINLESS STEEL

#### TECKELL 90° MINUTO

foosball table

Walnut wood

Teckell | CALCIO BALILLA Collection | 90° Minuto

an eco-friendly family heirloom

Long before there were words such as "sustainable" or "green," Teckell was crafting objects with Mother Nature in mind – that is, gorgeous, 100% Italian objects made with fine materials that are cherished and handed down. The 90° Minuto foosball table features old-growth Canaletto walnut and crystal, a precious yet robust material.

The wood and chrome details that define Teckell 90° Minuto are also found in elegant, timeless interiors. The table with its lean lines emanates a Scandinavian feel, blending in wonderfully in warm, harmonious environments, while staying true to its 100% Italian roots, which guarantee quality and that extra special touch.