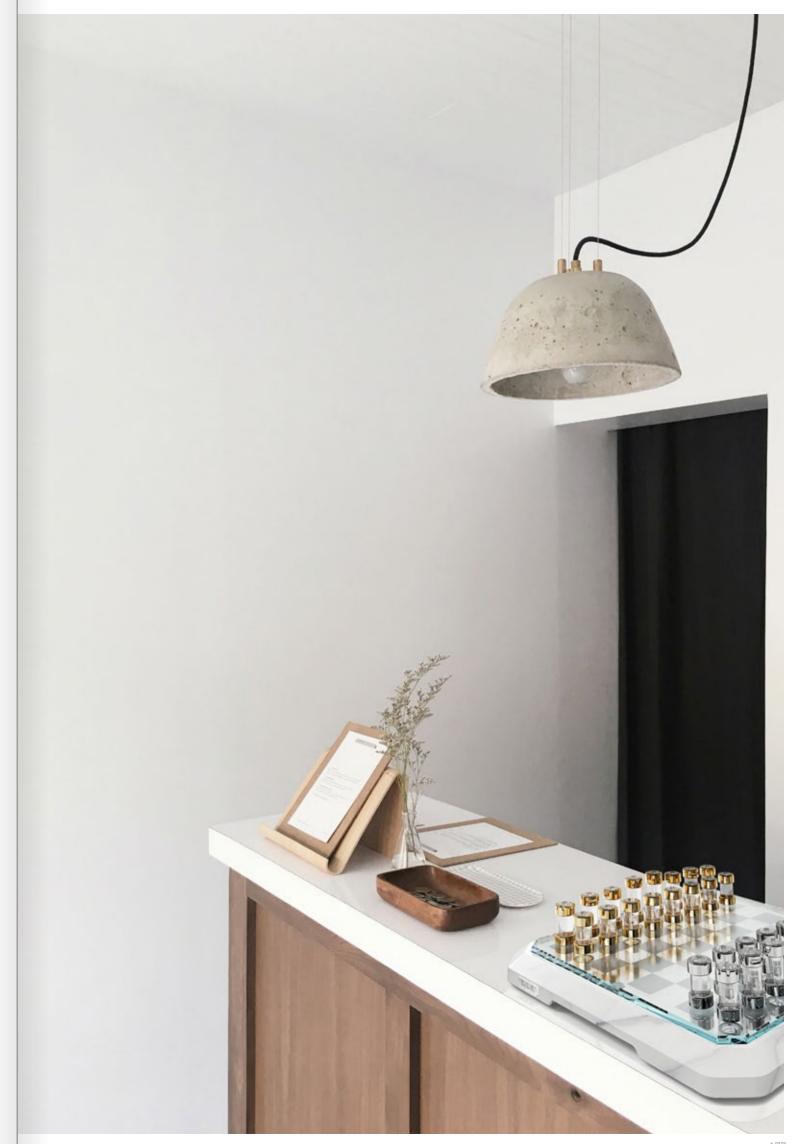

# TECKELL STRATEGO

multi-game boards

White Calacatta / Black Marquina

165

Just choose a game and place inside the appropriate thin, metal game surface, through the simple magnetic opening.

Available games: Chess and Checkers,

Backgammon, Ludo, Chinese chess (Xiangqi).

"Details make perfection," said Leonardo Da Vinci. Chess pieces made of lathed, extra-clear borosilicate glass cylinders decorated with 24k gold / chrome plated brass.

YIN AND YANG

one soul, two appearances

LIFESTYLE

an enlightening coffee break

Solid base features two finishings: white Calacatta Carrara and black Marquina marbles. A block of tempered, extra-clear crystal solidly rests on top, completing another masterpiece by Teckell, dedicated to crafting stylish, classic board games.