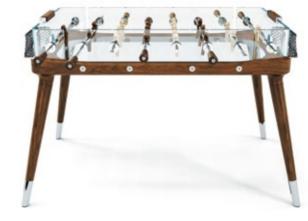

TECKELL 90° MINUTO

foosball tables

Walnut wood

#### TECKELL 90° MINUTO

foosball table

Walnut wood

Teckell | CALCIO BALILLA Collection | 90° Minuto

an eco-friendly family heirloom

Long before there were words such as "sustainable" or "green," Teckell was crafting objects with Mother Nature in mind – that is, gorgeous, 100% Italian objects made with fine materials that are cherished and handed down. The 90° Minuto foosball table features old-growth Canaletto walnut and crystal, a precious yet robust material.

The wood and chrome details that define Teckell 90° Minuto are also found in elegant, timeless interiors. The table with its lean lines emanates a Scandinavian feel, blending in wonderfully in warm, harmonious environments, while staying true to its 100% Italian roots, which guarantee quality and that extra special touch.

# UNIQUELY WOOD

Canaletto wood legs and structure evoke the world of sailing.

TRANSPARENT playing field

Teckell | CALCIO BALILLA Collection | 90° Minuto

L 140 cm / 55 inches

H 92 cm / 36 ½ inches

W 76 cm / 30 inches