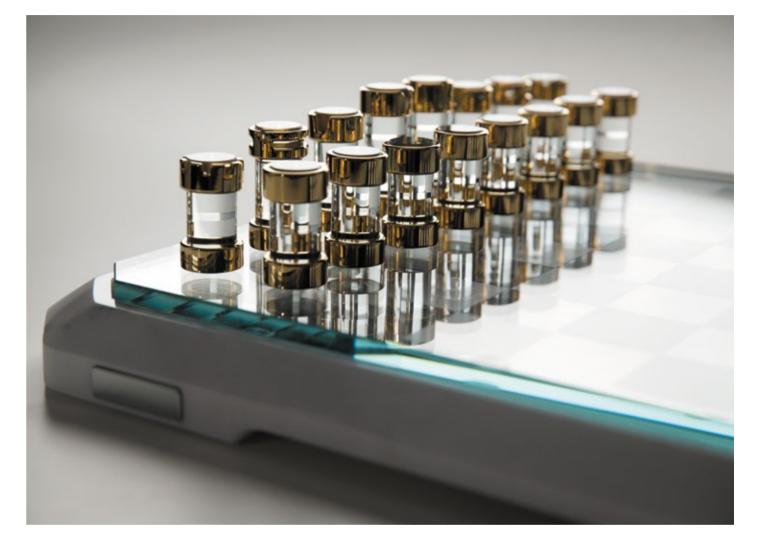

Just choose a game and place inside the appropriate thin, metal game surface, through the simple magnetic opening.

Available games: Chess and Checkers,

Backgammon, Ludo, Chinese chess (Xiangqi).

"Details make perfection," said Leonardo Da Vinci. Chess pieces made of lathed, extra-clear borosilicate glass cylinders decorated with 24k gold / chrome plated brass.

YIN AND YANG

one soul, two appearances

LIFESTYLE

an enlightening coffee break

Solid base features two finishings: white Calacatta Carrara and black Marquina marbles. A block of tempered, extra-clear crystal solidly rests on top, completing another masterpiece by Teckell, dedicated to crafting stylish, classic board games.