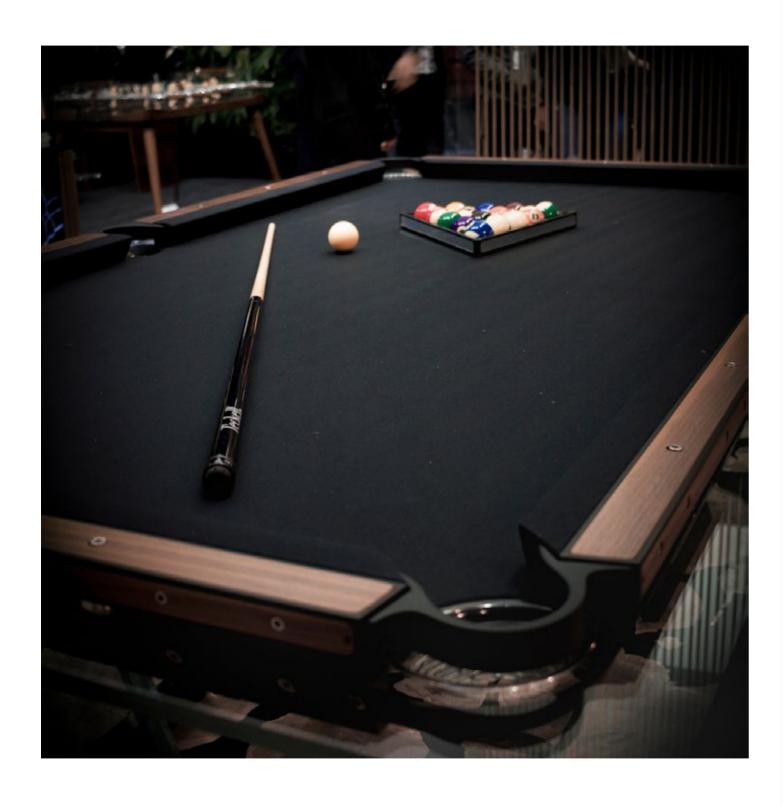

# BILIARDO: PRO DOES NOT MEAN UNSTYLISH

These one-of-a-kind objects are the result of thinking way outside the box and maximizing the capacity of materials.

A pool table in your own home has become a status symbol, but ideally it should also be a tasteful piece of furniture.

That's prompted Teckell to create elegant tables that both add to the decor and attract people, encouraging them to gather around and shoot for a spell. Daily life becomes that much more fun and stylish.

Teckell pool tables reflect our mission to create objects that are avant-garde, experimental and surprising. We consult with professional players to ensure that our tables are always state-ofthe-art.

Since its beginning:

#### FLOATING PLAY

crystal sheets sculpted into an elegant, streamlined shape

The light dances across its handcrafted surfaces, courting you to take up a cue and experience a whole new game. Playing field is made of a single sheet of tempered crystal at least 9/16" thick. The glass plate legs with beveled edges ensure its stability. These legs slide into the open pore lacquered black oak that have carved grooves for securing the glass and hiding the perfect regulation system.

# CHAMELEON AT HEART

Contemporary modern, retro-glam, industrial, design-minimalist.

No matter the environment, Teckell pool tables go well with any style.

Much more than pool tables, these design objects reflect the passion and personality of its owner:

- Two sizes available: 9-feet (regular table) and 8-feet, ideal for modern homes' living spaces. The incline of the crystal legs differs slightly between the 9 and 8 feet table sizes.
- 4 different solid aluminum rails: black anodized / light bronze / gold lacquer finish / Canaletto walnut wood inserts.
- 25 colors to choose for its playing cloth Simonis® 86 the finest bar none, made of worsted wool.