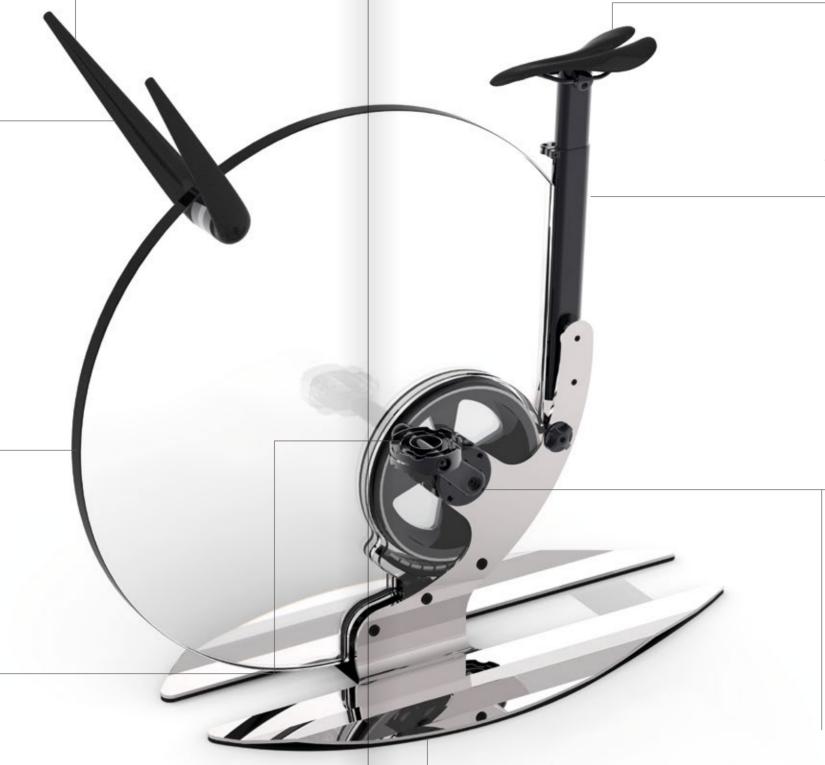

# A STYLISH MADE-IN-ITALY STATIONARY BICYCLE, THE FIRST-EVER MADE WITH EXQUISITE, TRANSPARENT CRYSTAL

Teckell's motto "Italian design looks forward" meets Ciclotte®'s "Ride on design" in an extraordinary exercise bike.

GIANFRANCO Teckell

POLISHED / BLACK VARNISHED STEEL

CRYSTAL

CARBON-FIBER

IDA

DESIGN

AWARDS

GOLD WINNER

# TECKELL CICLOTTE

exercise bicycle

Polished steel / Black

Teckell | FITNESS Collection | Teckell Ciclotte

WHEEL

take a spin on crystal

Teckell innovation for Ciclotte: the 30-mm thick crystal disc replaces the bike's original circular frame for a stunning, sleek look.

## **BASEMENT**

a bike that follows your movements

High-performance training is possible thanks to an adjustable magnetic resistance system (12 magnets and the flywheel make up the transmission).

SEAT

cycling and spinning style

## Handlebar and grip system for an ergonomic, vertical structure.

Handlebar in carbon fibre or hand painted adjustable in height and grade.

in hardened glass.

A 30-mm crystal disc replaces the bike's original circular frame for a stunning, sleek look. Frame in steel and laser cut multi-layer glass: external layers

in tempered glass and internal layer

Due to the unusually compact transmission, the distance between the pedals is only 6 cm. This narrow gap helps the rider avoid joint problems.

The flexible, chrome-finished/carbon-fiber

base follows the body's movements.