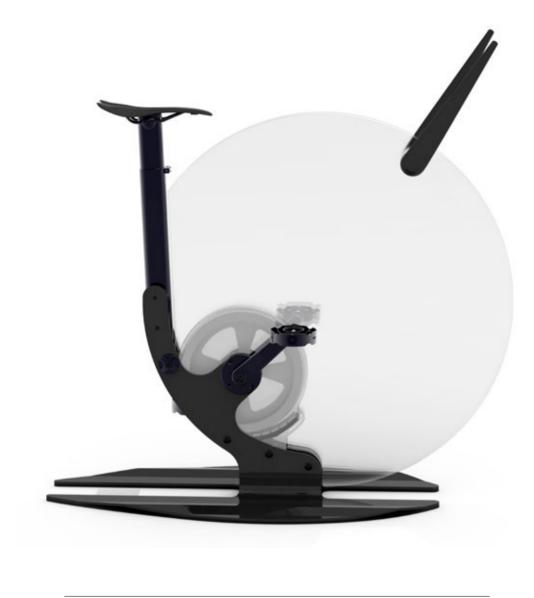

# A STYLISH MADE-IN-ITALY STATIONARY BICYCLE, THE FIRST-EVER MADE WITH EXQUISITE, TRANSPARENT CRYSTAL

Teckell's motto "Italian design looks forward" meets Ciclotte®'s "Ride on design" in an extraordinary exercise bike.

# TECKELL CICLOTTE

exercise bicycle

Polished steel / Black

# TECKELL CICLOTTE: PURE EXPRESSION OF CONTEMPORARY LIFE

A unique transparent exercise bike that adds class to every living context.

Teckell's Fitness Collection is the result of a burning desire to experiment and put to the test the Italian tradition of manufacturing excellence in order to revolutionize objects that combine technology and design.

Thus, pure crystal serves as the primary material for exercise equipment, dynamic by definition, in which manufacturing perfectionism encounters esthetic minimalism.

Meeting this challenge prompted Teckell to partner with Ciclotte, an Italian company that manufactures stylish fitness equipment. The Teckell Ciclotte exercise bike embodies the two company's technological expertise and meticulous craftsmanship.

Teckell's motto "Italian design looks forward" meets Ciclotte's "Ride on design" in the realization of an object that's a pure expression of contemporary life.

The two companies designed the unthinkable: a sturdy, high-tech exercise bike made of glass and sporting a style all its own. This transparent bike is truly one-of-a-kind and suitable for any decor.

Teckell | FITNESS Collection | Teckell Ciclotte

WHEEL

take a spin on crystal

Teckell innovation for Ciclotte: the 30-mm thick crystal disc replaces the bike's original circular frame for a stunning, sleek look.