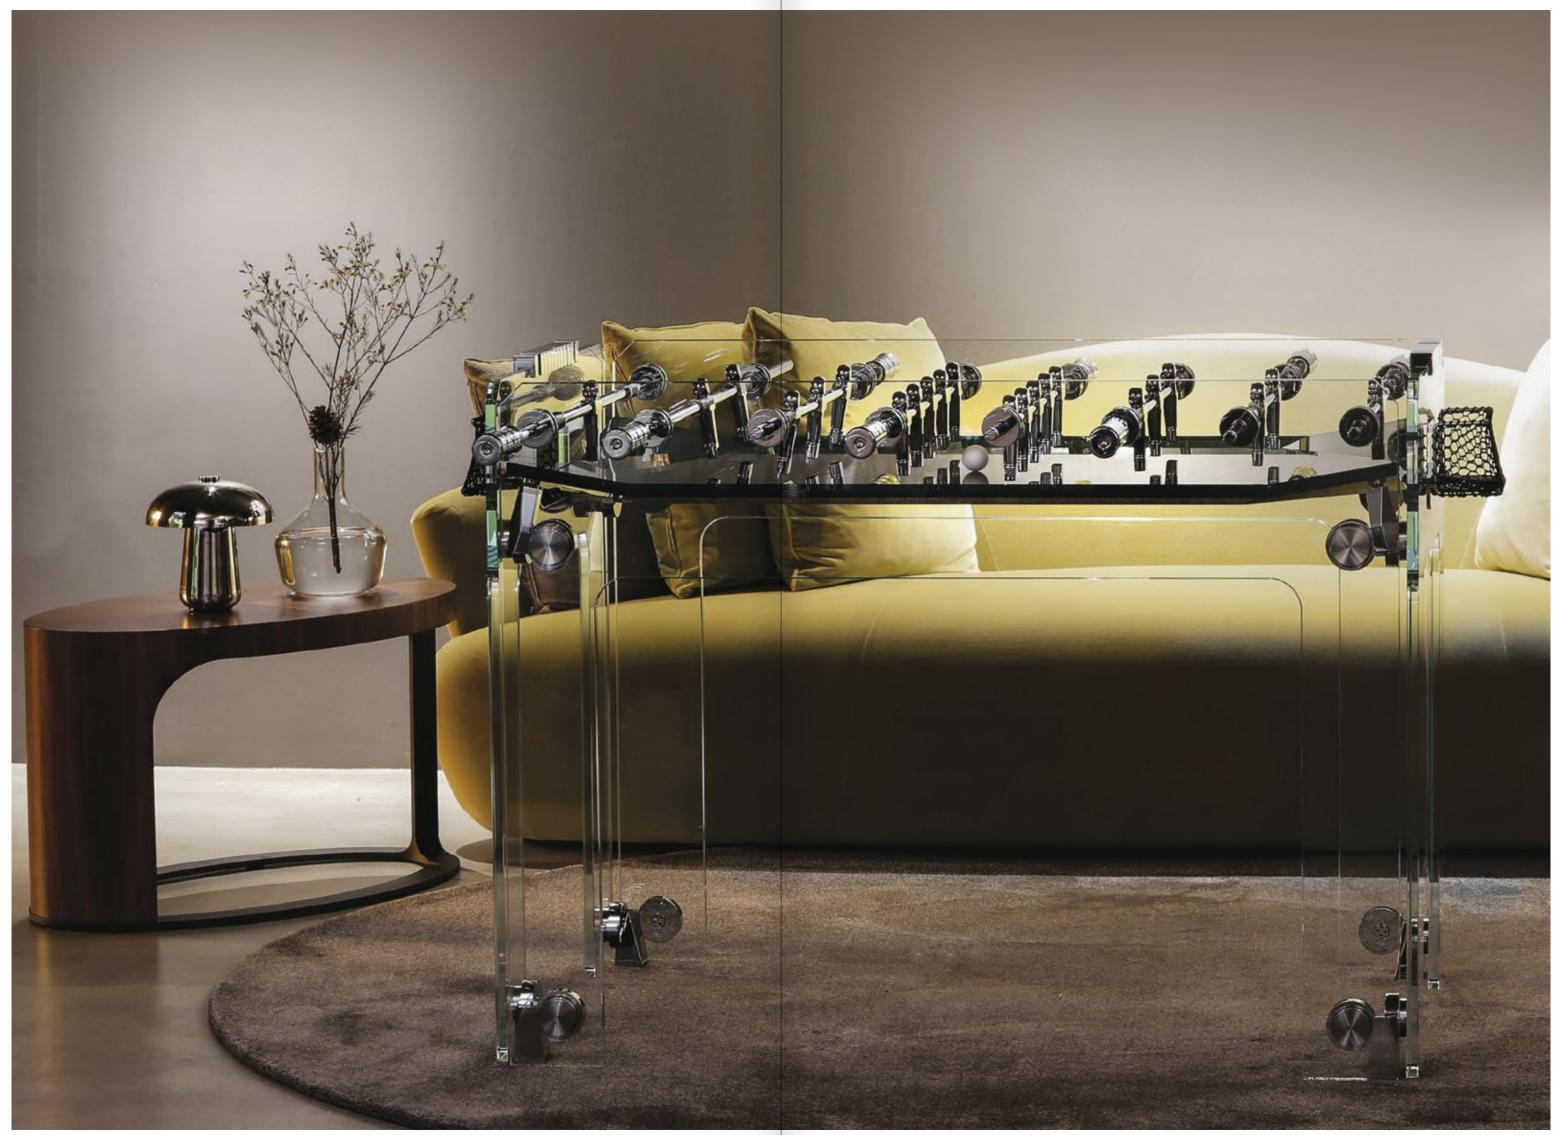

## TECKELL CALCIO BALILLA COLLECTION

Each model unites craftsmanship and technology: a perfect balance of tradition and innovation, manual arts and design.

TECKELL CRISTALLINO

foosball tables

Transparent / Fumè / Corian®

# SIMPLY STYLE AND SOUL IN PURE CRYSTAL

Delicate beauty yet remarkable strength stand in perfect harmony.

CRYSTAL

CHROME-PLATED BRASS

STAINLESS STEEL

DARK NICKEL

TRANSPARENT
/ FUMÉ
playing field

#### TECKELL CRISTALLINO

foosball table

Transparent / fumè

Teckell | CALCIO BALILLA Collection | Cristallino

TIMELESS BEAUTY

from sand, as always

TOUGH BEAUTY shaping the perfect speed

Few would imagine that a miniscule grain of sand, tumbling in the ocean waves, could become a luminous work of art. Yet magic happens. Teckell's crystal materializes from this wondrous blend of the most modern technology and the age-old craftsmanship of master glassworkers. Delicate beauty yet remarkable strength are in perfect harmony. Light and shapes come together to give life once again to unique products.

Thick tempered clear crystal structure -15mm-increases the game speed. The crystal, with beveled and cerium oxide-polished corners, a quintessentially cool surface that is both precious and tough. That leggerezza that only crystal and Teckell can transmit. This is Teckell patented innovation: cutting-edge engineering solutions transforming a light and elegant material into an incredibly sturdy object.

#### **DESIGN TECHNOLOGY**

impeccable details

LIFESTYLE

quintessential minimalism

Behind the sleek crystal and glimmering fittings, cuttingedge technology is hard at work in Cristallino. Anchored with understated yet durable aluminum-coated fittings, the table withstands epic matches. Rods are equipped with special, self-lubricating bearings so that they slide back and forth quietly, smoothly and quickly. Rod ends featuring two layers of shock absorption. Cristallino's clean lines and sleek look allow it to fit in beautifully with any decor. Modern furnishings or an all-white color scheme are naturals for a piece of this style, but Cristallino can also add a fascinating contrast to opulent and even baroque interiors.