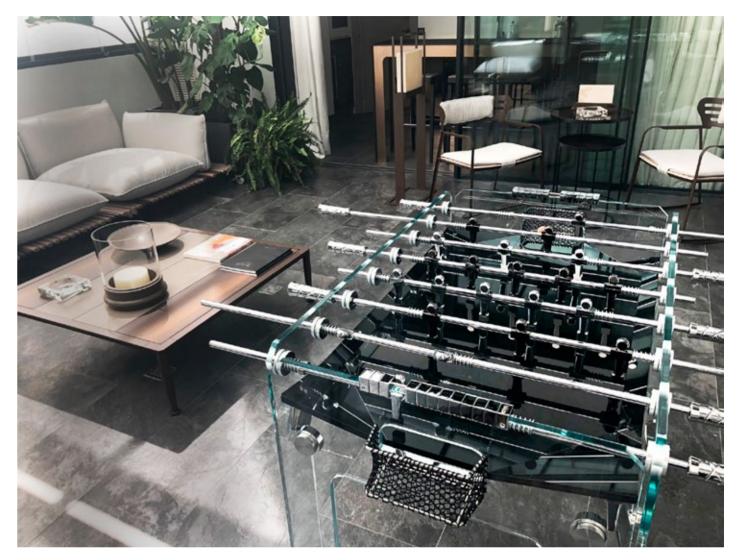

## TECKELL CALCIO BALILLA COLLECTION

Each model unites craftsmanship and technology: a perfect balance of tradition and innovation, manual arts and design.

TECKELL CRISTALLINO

foosball tables

Transparent / Fumè / Corian®

#### TECKELL CRISTALLINO

foosball table

Transparent / fumè

Teckell | CALCIO BALILLA Collection | Cristallino

TIMELESS BEAUTY

from sand, as always

TOUGH BEAUTY shaping the perfect speed

Few would imagine that a miniscule grain of sand, tumbling in the ocean waves, could become a luminous work of art. Yet magic happens. Teckell's crystal materializes from this wondrous blend of the most modern technology and the age-old craftsmanship of master glassworkers. Delicate beauty yet remarkable strength are in perfect harmony. Light and shapes come together to give life once again to unique products.

#### **DESIGN TECHNOLOGY**

impeccable details

LIFESTYLE

quintessential minimalism

Behind the sleek crystal and glimmering fittings, cuttingedge technology is hard at work in Cristallino. Anchored with understated yet durable aluminum-coated fittings, the table withstands epic matches. Rods are equipped with special, self-lubricating bearings so that they slide back and forth quietly, smoothly and quickly. Rod ends featuring two layers of shock absorption. Cristallino's clean lines and sleek look allow it to fit in beautifully with any decor. Modern furnishings or an all-white color scheme are naturals for a piece of this style, but Cristallino can also add a fascinating contrast to opulent and even baroque interiors.