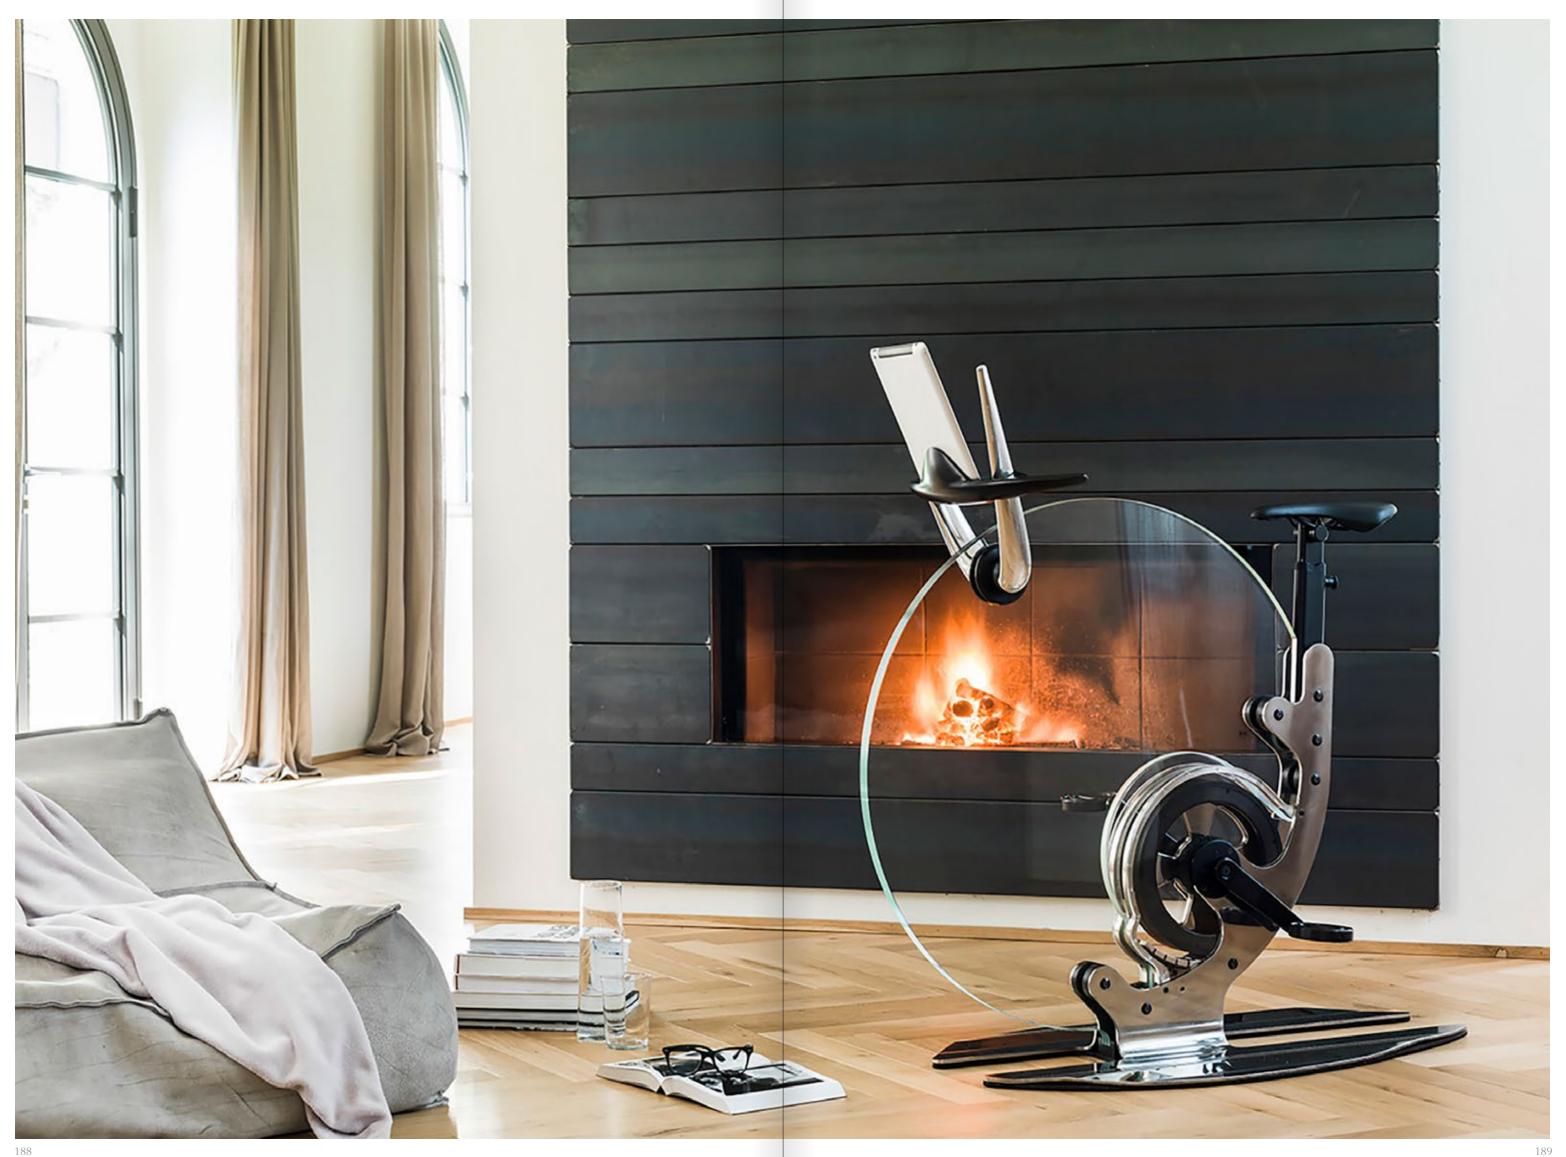

# A STYLISH MADE-IN-ITALY STATIONARY BICYCLE, THE FIRST-EVER MADE WITH EXQUISITE, TRANSPARENT CRYSTAL

Teckell's motto "Italian design looks forward" meets Ciclotte®'s "Ride on design" in an extraordinary exercise bike.

# TECKELL CICLOTTE

exercise bicycle

Polished steel / Black

Teckell's motto "Italian design looks forward" meets Ciclotte's "Ride on design" in the realization of an object that's a pure expression of contemporary life.

The two companies designed the unthinkable: a sturdy, high-tech exercise bike made of glass and sporting a style all its own. This transparent bike is truly one-of-a-kind and suitable for any decor.

Teckell | FITNESS Collection | Teckell Ciclotte

WHEEL

take a spin on crystal

Teckell innovation for Ciclotte: the 30-mm thick crystal disc replaces the bike's original circular frame for a stunning, sleek look.

BLUETOOTH

anywhere, with a swipe

Racing bike gel seat with trim for use both for cycling and spinning.

Adjustable in height and grade Pitch: 15mm / Total stroke: 21cm

Maximum user's weight: 118Kg

Teckell Ciclotte is equipped with a kit for mobile devices, composed by a specific electronic built-in board and a special holder for tablets and smart-phones.

The kit allows the bike to be integrated with any type of smart-phone and tablet, offering a wide range of entertainment opportunity during the work-out.