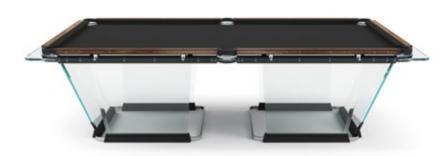

#### FLOATING PLAY

crystal sheets sculpted into an elegant, streamlined shape

The light dances across its handcrafted surfaces, courting you to take up a cue and experience a whole new game. Playing field is made of a single sheet of tempered crystal at least 9/16" thick. The glass plate legs with beveled edges ensure its stability. These legs slide into the open pore lacquered black oak that have carved grooves for securing the glass and hiding the perfect regulation system.

# CHAMELEON AT HEART

Contemporary modern, retro-glam, industrial, design-minimalist.

No matter the environment, Teckell pool tables go well with any style.

Much more than pool tables, these design objects reflect the passion and personality of its owner:

- Two sizes available: 9-feet (regular table) and 8-feet, ideal for modern homes' living spaces. The incline of the crystal legs differs slightly between the 9 and 8 feet table sizes.
- 4 different solid aluminum rails: black anodized / light bronze / gold lacquer finish / Canaletto walnut wood inserts.
- 25 colors to choose for its playing cloth Simonis® 86 the finest bar none, made of worsted wool.