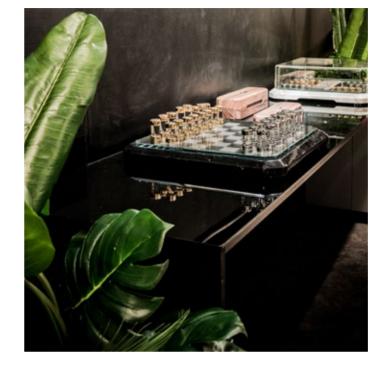

# ONE BOARD, MULTIPLE ENTERTAINMENT OPTIONS

Another masterpiece by Teckell, dedicated to crafting stylish, classic board games.

LORENZO
DI GIOVANNI
Varese, Italy

WHITE CALACATTA CARRARA / BLACK MARQUINA MARBLE

# TECKELL STRATEGO

multi-game boards

White Calacatta / Black Marquina

165

With Teckell Stratego, the beloved board game is elevated into a precious design object, a sculpture to be touched and played with.

"Teckell's tried-and-true materials were our inspiration - marble, crystal and steel - which Stratego combines in a single product." - says Lorenzo Di Giovanni, creative head behind Teckell Design Lab.

"STRATEGO HAD TO BE
NOT ONLY A CHESSBOARD
BUT THE BASE FOR
VARIOUS BOARD GAMES.
ALL THIS WHILE
HIDING FROM VIEW
THE MECHANISM."

- Lorenzo Di Giovanni

It was important that Stratego have a clean profile without elements breaking up the lines. In this way, you can best appreciate the reflections and the interplay of light created by the combination of different materials.

That is why we devised a magnetic opening system for the game board, which rests inside the base. This allows you to extract the game board - Stratego clean lines hide four different games: Chessboard, Checkers, Backgammon, Chinese chess, Ludo - and substitute another without any push-buttons or latches that would've broken up the marble base's minimal lines. Innovation and a 'less is more' approach make Teckell's signature.

Teckell | SCACCO Collection | Stratego

**MULTI-GAME**four different game options

CHESS HEROES
masterpieces of art in miniature

Interchangeable game surface in thin metal allowing you to play multiple games.

Just choose a game and place inside the appropriate thin, metal game surface, through the simple magnetic opening.

Available games: Chess and Checkers,

Backgammon, Ludo, Chinese chess (Xiangqi).

"Details make perfection," said Leonardo Da Vinci. Chess pieces made of lathed, extra-clear borosilicate glass cylinders decorated with 24k gold / chrome plated brass.

YIN AND YANG

one soul, two appearances

LIFESTYLE

an enlightening coffee break

Solid base features two finishings: white Calacatta Carrara and black Marquina marbles. A block of tempered, extra-clear crystal solidly rests on top, completing another masterpiece by Teckell, dedicated to crafting stylish, classic board games.