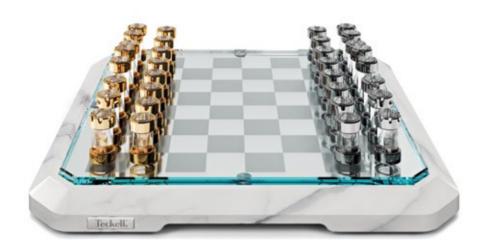

# TECKELL STRATEGO

multi-game boards

White Calacatta / Black Marquina

165

Just choose a game and place inside the appropriate thin, metal game surface, through the simple magnetic opening.

Available games: Chess and Checkers,

Backgammon, Ludo, Chinese chess (Xiangqi).

"Details make perfection," said Leonardo Da Vinci. Chess pieces made of lathed, extra-clear borosilicate glass cylinders decorated with 24k gold / chrome plated brass.

YIN AND YANG

one soul, two appearances

LIFESTYLE

an enlightening coffee break

Solid base features two finishings: white Calacatta Carrara and black Marquina marbles. A block of tempered, extra-clear crystal solidly rests on top, completing another masterpiece by Teckell, dedicated to crafting stylish, classic board games.