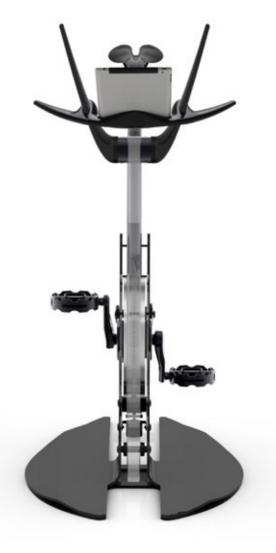

## **BASEMENT**

a bike that follows your movements

High-performance training is possible thanks to an adjustable magnetic resistance system (12 magnets and the flywheel make up the transmission).

SEAT

cycling and spinning style

BLUETOOTH

anywhere, with a swipe

Racing bike gel seat with trim for use both for cycling and spinning.

Adjustable in height and grade Pitch: 15mm / Total stroke: 21cm

Maximum user's weight: 118Kg

Teckell Ciclotte is equipped with a kit for mobile devices, composed by a specific electronic built-in board and a special holder for tablets and smart-phones.

## Handlebar and grip system for an ergonomic, vertical structure.

Handlebar in carbon fibre or hand painted adjustable in height and grade.

# Racing bike gel seat with trim for use both for cycling and spinning.

Adjustable in height and grade: pitch: 15mm, total stroke: 21cm

Maximum user's weight: 118Kg

This Bluetooth-enabled bike also can be equipped with a sturdy stand (black only) for a smartphone or tablet. Watch movies, listen to music or follow simulated trail or road routes via a special Android/iOS-compatible app that also tracks speed and distance. Featuring 10 resistance levels fine adjustment.

Due to the unusually compact transmission, the distance between the pedals is only 6 cm. This narrow gap helps the rider avoid joint problems.

The flexible, chrome-finished/carbon-fiber

base follows the body's movements.