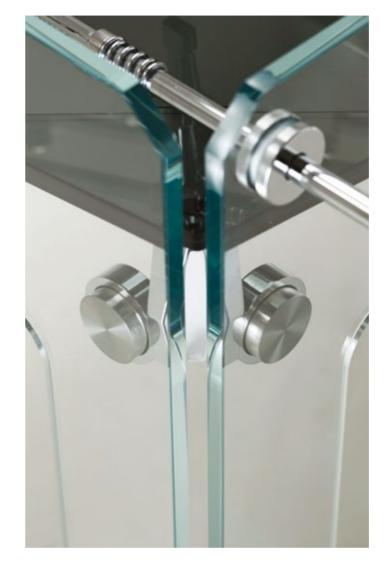

Thick tempered clear crystal structure -15mm-increases the game speed. The crystal, with beveled and cerium oxide-polished corners, a quintessentially cool surface that is both precious and tough. That leggerezza that only crystal and Teckell can transmit. This is Teckell patented innovation: cutting-edge engineering solutions transforming a light and elegant material into an incredibly sturdy object.

#### **DESIGN TECHNOLOGY**

impeccable details

LIFESTYLE

quintessential minimalism

Behind the sleek crystal and glimmering fittings, cuttingedge technology is hard at work in Cristallino. Anchored with understated yet durable aluminum-coated fittings, the table withstands epic matches. Rods are equipped with special, self-lubricating bearings so that they slide back and forth quietly, smoothly and quickly. Rod ends featuring two layers of shock absorption. Cristallino's clean lines and sleek look allow it to fit in beautifully with any decor. Modern furnishings or an all-white color scheme are naturals for a piece of this style, but Cristallino can also add a fascinating contrast to opulent and even baroque interiors.