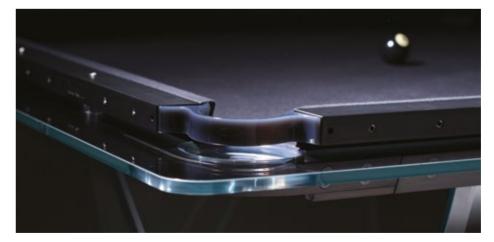

- Marc Sadler

Teckell innovations stand in any T1's component, made possible thanks to the great team work among Teckell's artisans and Studio Sadler.

As for the innovation with game holes, where classic pockets have been replaced by highly flexible polyurethane pockets that can hold three playing balls and return to their original shape when emptied.

#### FLOATING PLAY

crystal sheets sculpted into an elegant, streamlined shape

The light dances across its handcrafted surfaces, courting you to take up a cue and experience a whole new game. Playing field is made of a single sheet of tempered crystal at least 9/16" thick. The glass plate legs with beveled edges ensure its stability. These legs slide into the open pore lacquered black oak that have carved grooves for securing the glass and hiding the perfect regulation system.