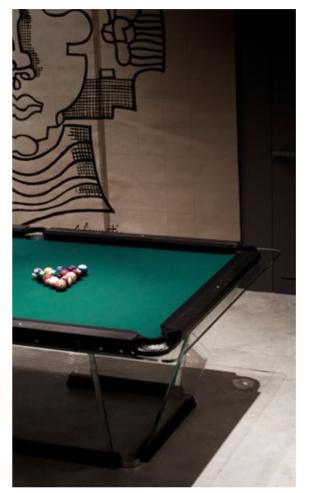

# CHAMELEON AT HEART

Contemporary modern, retro-glam, industrial, design-minimalist.

No matter the environment, Teckell pool tables go well with any style.

Much more than pool tables, these design objects reflect the passion and personality of its owner:

- Two sizes available: 9-feet (regular table) and 8-feet, ideal for modern homes' living spaces. The incline of the crystal legs differs slightly between the 9 and 8 feet table sizes.
- 4 different solid aluminum rails: black anodized / light bronze / gold lacquer finish / Canaletto walnut wood inserts.
- 25 colors to choose for its playing cloth Simonis® 86 the finest bar none, made of worsted wool.