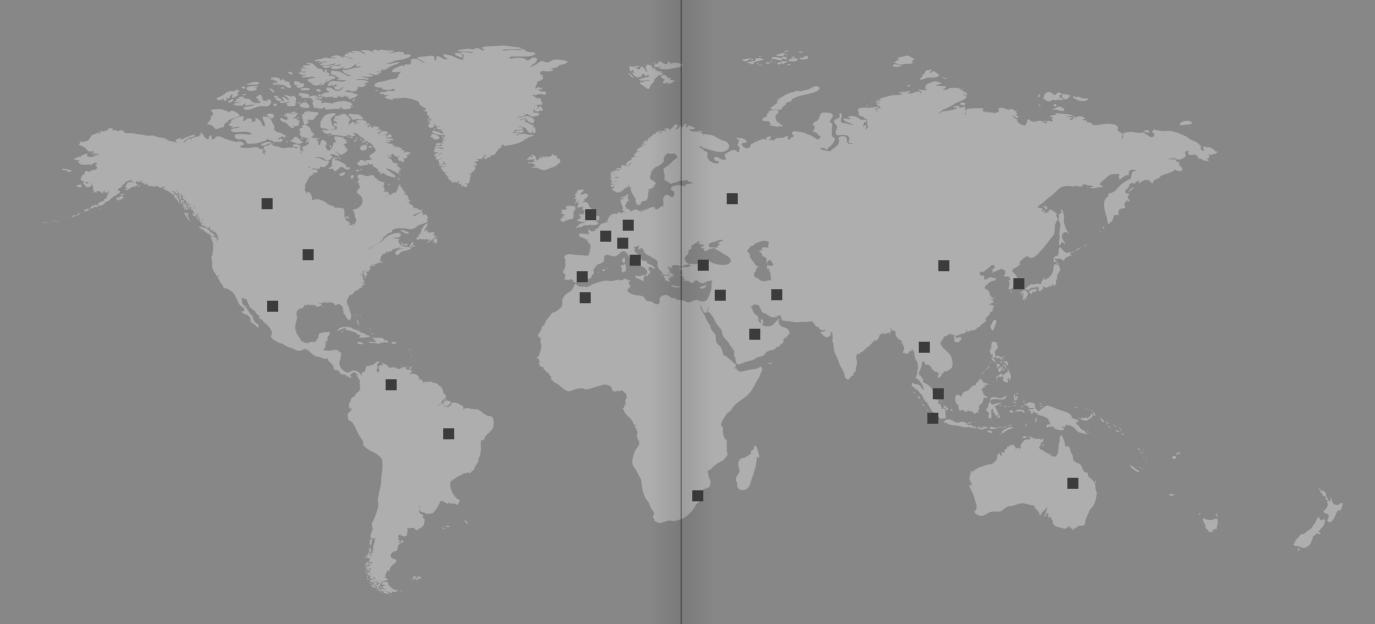

# Package

L 120 W 80 H 115 cm 106 kg L 47 ½ W 31 ½ H 45 ½ inches 234 lbs

| AMERICAS  | EUROPE         | AFRICA       |
|-----------|----------------|--------------|
| BRAZIL    | FRANCE         | MOROCCO      |
| CANADA    | GERMANY        | SOUTH AFRICA |
| MEXICO    | ITALY          |              |
| USA       | RUSSIA         |              |
| VENEZUELA | SPAIN          |              |
|           | SWITZERLAND    |              |
|           | UNITED KINGDOM |              |

| MIDDLE EAST |  |
|-------------|--|
| IRAN        |  |
| LEBANON     |  |
| TURKEY      |  |
| UAE         |  |
|             |  |

| ASIA        |  |
|-------------|--|
| CHINA       |  |
| HONG KONG   |  |
| MALAYSIA    |  |
| SINGAPORE   |  |
| SOUTH KOREA |  |
| THAILAND    |  |

AUSTRALIA