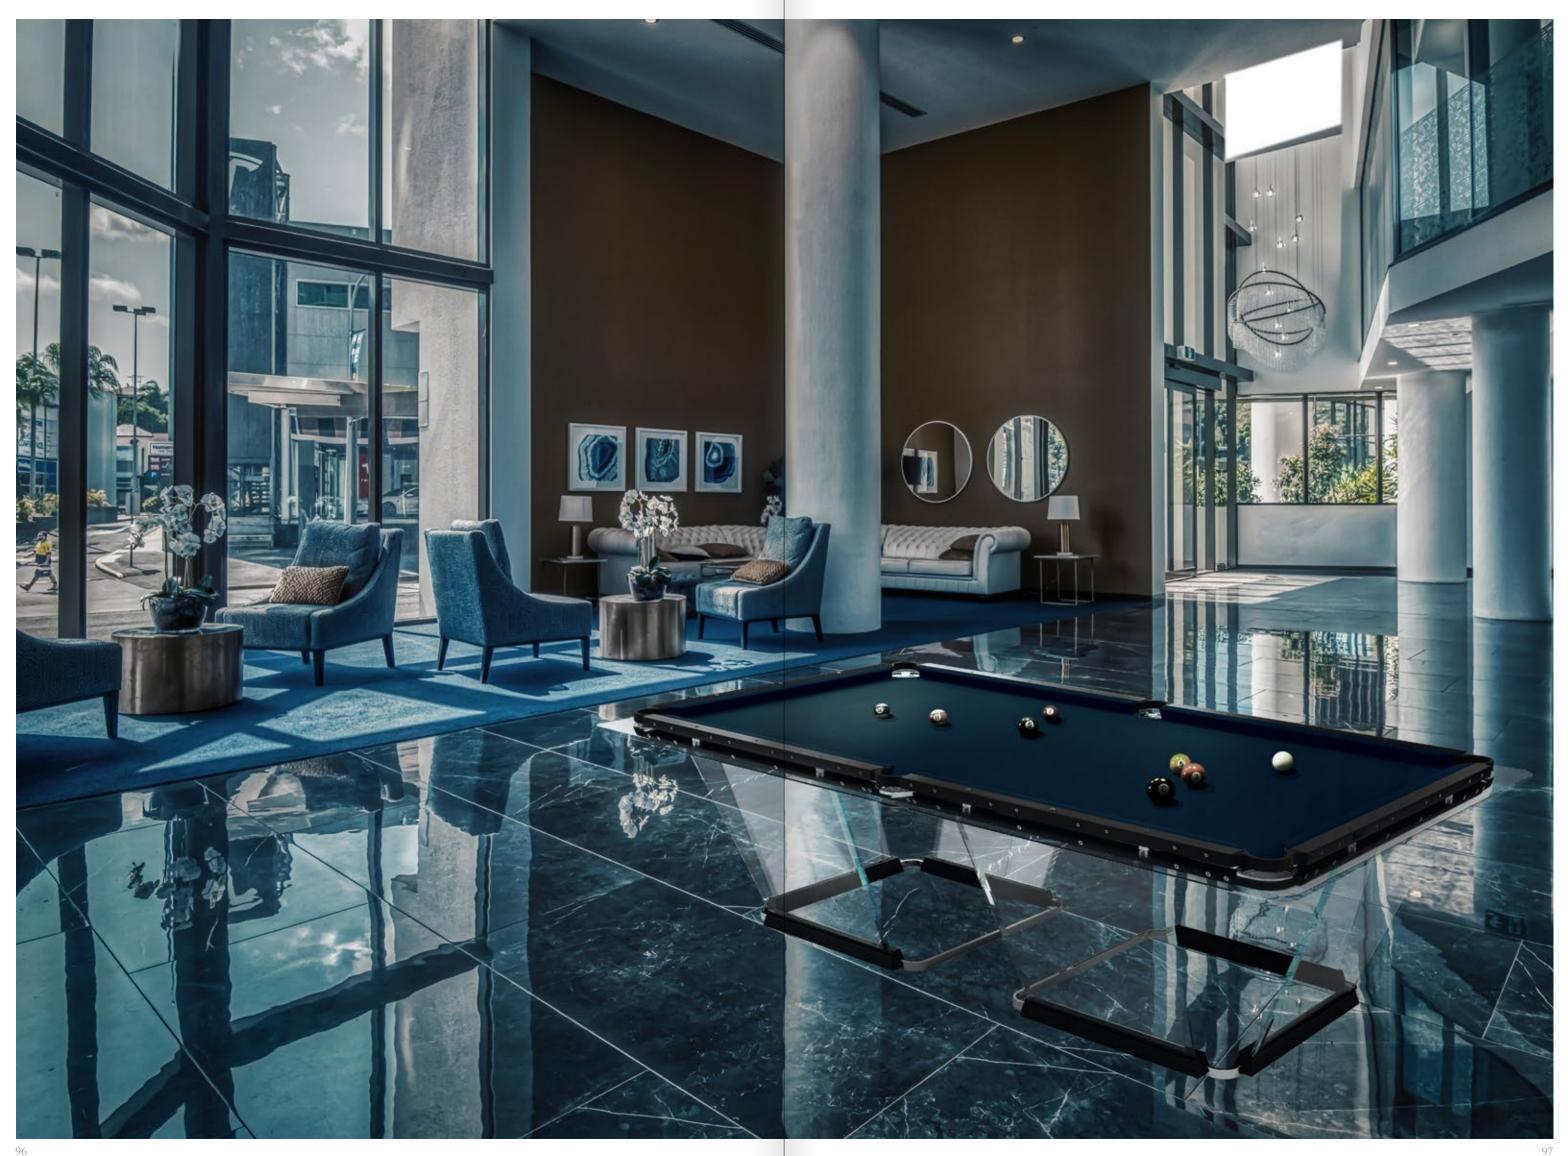

## CALCIO BALILLA foosball tables

**BILIARDO** pool tables

30

Teckell reinvents the classic game while creating an exquisite design object.

94

Teckell's pool tables are a synthesis of innovation and tradition, art and design, technology and craftsmanship.

# BILIARDO: PRO DOES NOT MEAN UNSTYLISH

These one-of-a-kind objects are the result of thinking way outside the box and maximizing the capacity of materials.

A pool table in your own home has become a status symbol, but ideally it should also be a tasteful piece of furniture.

That's prompted Teckell to create elegant tables that both add to the decor and attract people, encouraging them to gather around and shoot for a spell. Daily life becomes that much more fun and stylish.

#### FLOATING PLAY

crystal sheets sculpted into an elegant, streamlined shape

The light dances across its handcrafted surfaces, courting you to take up a cue and experience a whole new game. Playing field is made of a single sheet of tempered crystal at least 9/16" thick. The glass plate legs with beveled edges ensure its stability. These legs slide into the open pore lacquered black oak that have carved grooves for securing the glass and hiding the perfect regulation system.