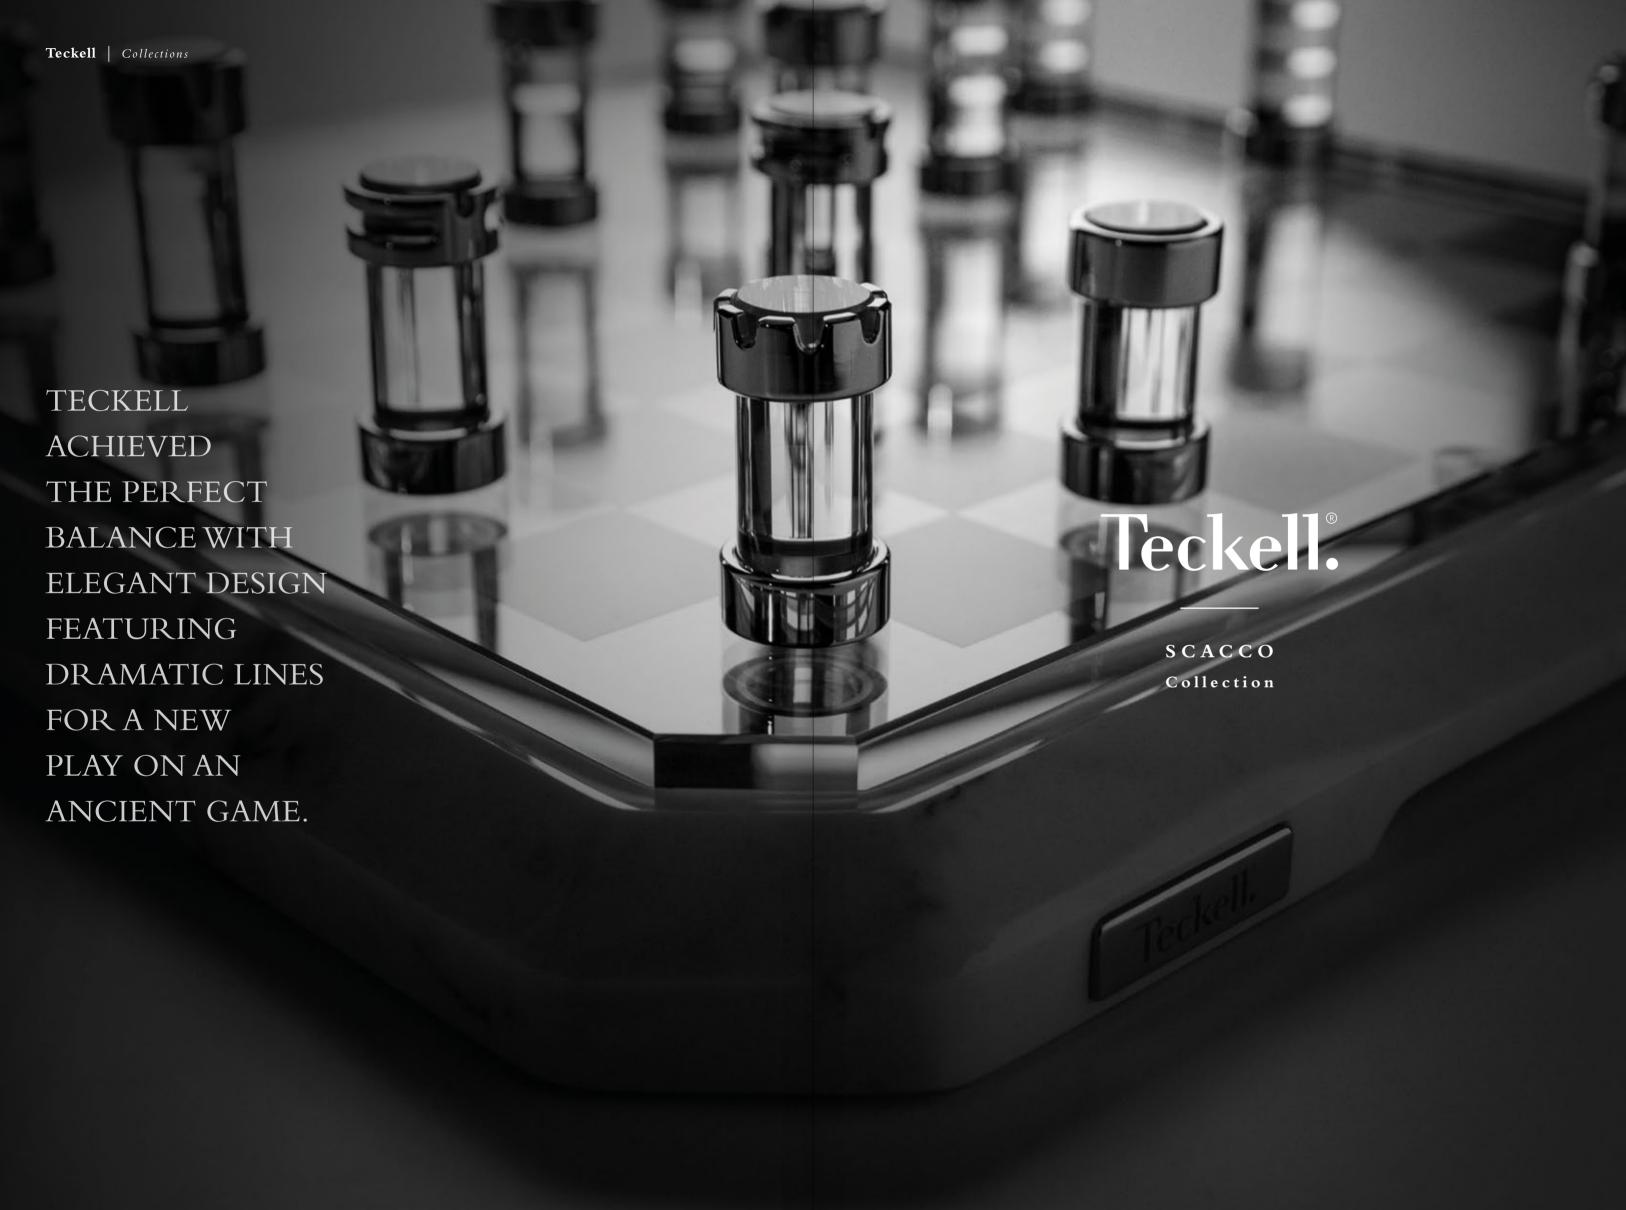

**SCACCO**multi-game boards

**FITNESS** exercise bikes

160

Teckell achieved the perfect balance with elegant design featuring dramatic lines for a new play on an ancient game.

186

Teckell has taken on a new challenge that propels it toward the cutting-edge of design.

# STRATEGO: TAKE YOUR TIME

Teckell Scacco Collection invites you to slow down and enjoy your precious free time.

Strategy, contemplation, intelligence: all three are key elements for enjoying Teckell's board games but, above all, you need time. A rare gift in this hectic era. The time for pondering your next move, lingering over the board, challenging your sparring partner.

A collection dedicated to those for whom patience is a virtue and beauty is unabashedly adored.

Stratego is also a design object to admire while you lounge on a leather sofa and do absolutely

nothing. Or it can quickly become the setting for a modern-day strategic duel between

With Teckell Stratego, the beloved board game is elevated into a precious design object, a sculpture to be touched and played with.

"Teckell's tried-and-true materials were our inspiration - marble, crystal and steel - which Stratego combines in a single product." - says Lorenzo Di Giovanni, creative head behind Teckell Design Lab.

"STRATEGO HAD TO BE
NOT ONLY A CHESSBOARD
BUT THE BASE FOR
VARIOUS BOARD GAMES.
ALL THIS WHILE
HIDING FROM VIEW
THE MECHANISM."

- Lorenzo Di Giovanni

It was important that Stratego have a clean profile without elements breaking up the lines. In this way, you can best appreciate the reflections and the interplay of light created by the combination of different materials.

That is why we devised a magnetic opening system for the game board, which rests inside the base. This allows you to extract the game board - Stratego clean lines hide four different games: Chessboard, Checkers, Backgammon, Chinese chess, Ludo - and substitute another without any push-buttons or latches that would've broken up the marble base's minimal lines. Innovation and a 'less is more' approach make Teckell's signature.