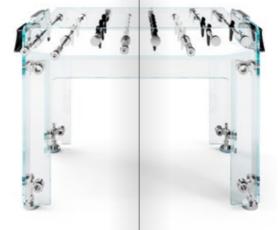

## TECKELL CALCIO BALILLA COLLECTION

Each model unites craftsmanship and technology: a perfect balance of tradition and innovation, manual arts and design.

TECKELL CRISTALLINO

foosball tables

Transparent / Fumè / Corian®

#### TECKELL CRISTALLINO

foosball table

Transparent / fumè

Teckell | CALCIO BALILLA Collection | Cristallino

TIMELESS BEAUTY

from sand, as always

TOUGH BEAUTY shaping the perfect speed

Few would imagine that a miniscule grain of sand, tumbling in the ocean waves, could become a luminous work of art. Yet magic happens. Teckell's crystal materializes from this wondrous blend of the most modern technology and the age-old craftsmanship of master glassworkers. Delicate beauty yet remarkable strength are in perfect harmony. Light and shapes come together to give life once again to unique products.