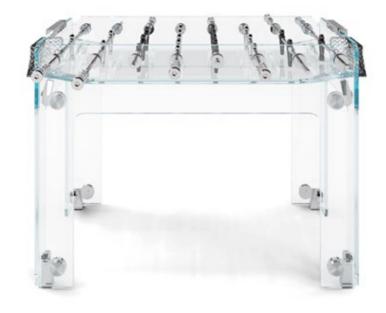

## TECKELL CALCIO BALILLA COLLECTION

Each model unites craftsmanship and technology: a perfect balance of tradition and innovation, manual arts and design.

TECKELL CRISTALLINO

foosball tables

Transparent / Fumè / Corian®

# SIMPLY STYLE AND SOUL IN PURE CRYSTAL

Delicate beauty yet remarkable strength stand in perfect harmony.

CRYSTAL

CHROME-PLATED BRASS

STAINLESS STEEL

DARK NICKEL

TRANSPARENT
/ FUMÉ
playing field

#### TECKELL CRISTALLINO

foosball table

Transparent / fumè

Teckell | CALCIO BALILLA Collection | Cristallino

TIMELESS BEAUTY

from sand, as always

TOUGH BEAUTY shaping the perfect speed

Few would imagine that a miniscule grain of sand, tumbling in the ocean waves, could become a luminous work of art. Yet magic happens. Teckell's crystal materializes from this wondrous blend of the most modern technology and the age-old craftsmanship of master glassworkers. Delicate beauty yet remarkable strength are in perfect harmony. Light and shapes come together to give life once again to unique products.

Thick tempered clear crystal structure -15mm-increases the game speed. The crystal, with beveled and cerium oxide-polished corners, a quintessentially cool surface that is both precious and tough. That leggerezza that only crystal and Teckell can transmit. This is Teckell patented innovation: cutting-edge engineering solutions transforming a light and elegant material into an incredibly sturdy object.

#### **DESIGN TECHNOLOGY**

impeccable details

LIFESTYLE

quintessential minimalism

Behind the sleek crystal and glimmering fittings, cuttingedge technology is hard at work in Cristallino. Anchored with understated yet durable aluminum-coated fittings, the table withstands epic matches. Rods are equipped with special, self-lubricating bearings so that they slide back and forth quietly, smoothly and quickly. Rod ends featuring two layers of shock absorption. Cristallino's clean lines and sleek look allow it to fit in beautifully with any decor. Modern furnishings or an all-white color scheme are naturals for a piece of this style, but Cristallino can also add a fascinating contrast to opulent and even baroque interiors.