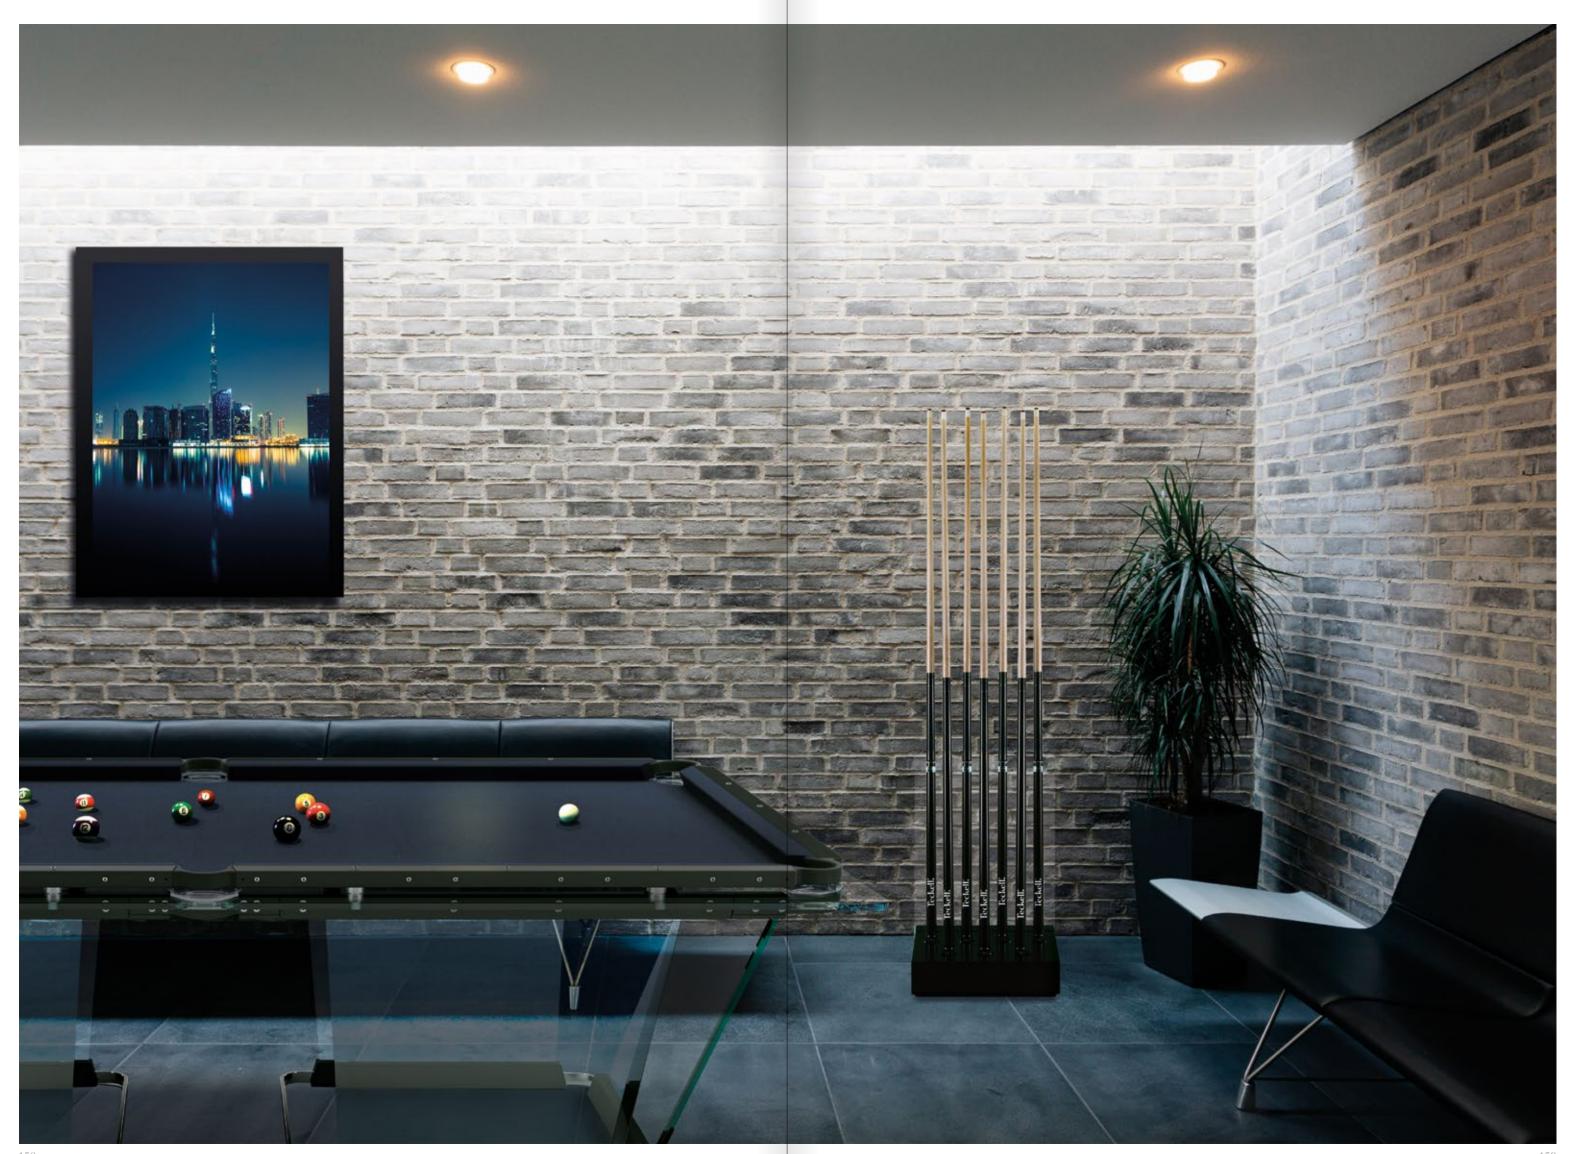

# CUE RACK

fits 7 cue sticks

Clear crystal structure at least 15 mm thick that holds seven cue sticks. Black oak wood base.

Available separately. Not included with Teckell Pool table.

### Cue rack:

L40 H60 P42 cm / L15 ¾ H23 ½ W16 ½ inches

## Package:

L68 H50 P50 cm / L26.77 H19.69 W19.69 inches

# Single cue:

L 149 cm / 58.66 inches 480 g // 17 oz