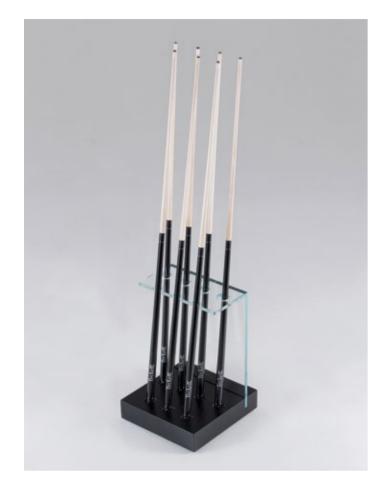

# CUE RACK

fits 7 cue sticks

Clear crystal structure at least 15 mm thick that holds seven cue sticks. Black oak wood base.

Available separately. Not included with Teckell Pool table.

### Cue rack:

L40 H60 P42 cm / L15 ¾ H23 ½ W16 ½ inches

## Package:

L68 H50 P50 cm / L26.77 H19.69 W19.69 inches