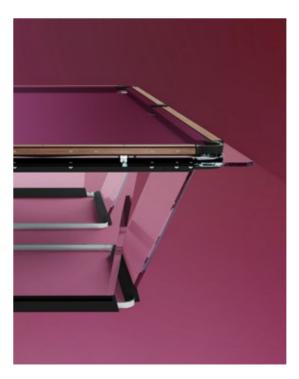

#### FLOATING PLAY

crystal sheets sculpted into an elegant, streamlined shape

The light dances across its handcrafted surfaces, courting you to take up a cue and experience a whole new game. Playing field is made of a single sheet of tempered crystal at least 9/16" thick. The glass plate legs with beveled edges ensure its stability. These legs slide into the open pore lacquered black oak that have carved grooves for securing the glass and hiding the perfect regulation system.

# CHAMELEON AT HEART

Contemporary modern, retro-glam, industrial, design-minimalist.

No matter the environment, Teckell pool tables go well with any style.

Much more than pool tables, these design objects reflect the passion and personality of its owner: