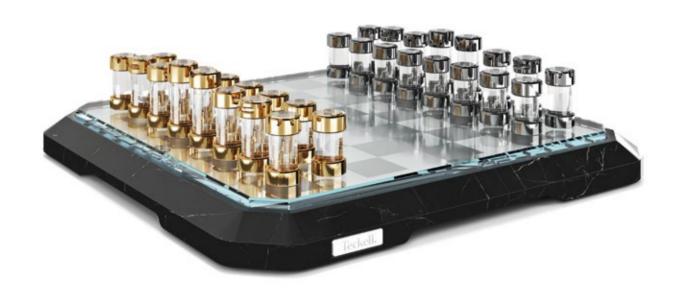

# TECKELL STRATEGO

multi-game boards

White Calacatta / Black Marquina

165

Just choose a game and place inside the appropriate thin, metal game surface, through the simple magnetic opening.

Available games: Chess and Checkers,

Backgammon, Ludo, Chinese chess (Xiangqi).

"Details make perfection," said Leonardo Da Vinci. Chess pieces made of lathed, extra-clear borosilicate glass cylinders decorated with 24k gold / chrome plated brass.

YIN AND YANG

one soul, two appearances

LIFESTYLE

an enlightening coffee break

Solid base features two finishings: white Calacatta Carrara and black Marquina marbles. A block of tempered, extra-clear crystal solidly rests on top, completing another masterpiece by Teckell, dedicated to crafting stylish, classic board games.