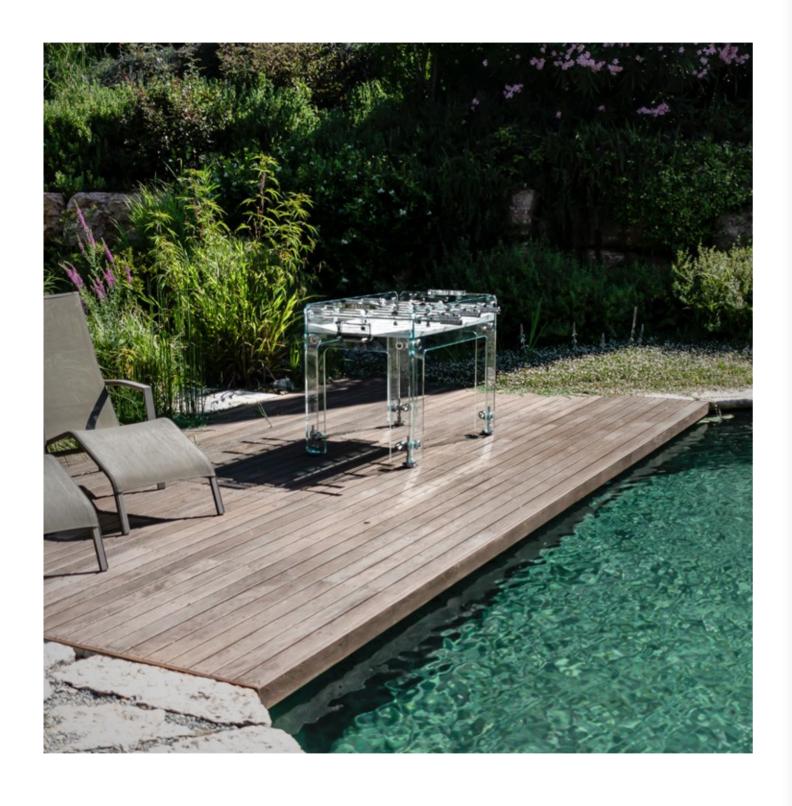

# SIMPLY STYLE AND SOUL IN PURE CRYSTAL

Delicate beauty yet remarkable strength stand in perfect harmony.

CRYSTAL

CHROME-PLATED BRASS

STAINLESS STEEL

DARK NICKEL

TRANSPARENT
/ FUMÉ
playing field

#### TECKELL CRISTALLINO

foosball table

Transparent / fumè

Teckell | CALCIO BALILLA Collection | Cristallino

TIMELESS BEAUTY

from sand, as always

TOUGH BEAUTY shaping the perfect speed

Few would imagine that a miniscule grain of sand, tumbling in the ocean waves, could become a luminous work of art. Yet magic happens. Teckell's crystal materializes from this wondrous blend of the most modern technology and the age-old craftsmanship of master glassworkers. Delicate beauty yet remarkable strength are in perfect harmony. Light and shapes come together to give life once again to unique products.

Transparent does not mean unnoticed.

TRANSPARENT playing field

## IMPROVING PERFECTION

A pretty face and more

"In the right light, at the right time, everything is extraordinary." Aaron Rose

Break free from the four walls. The Teckell experience is now available outdoors as well as indoors with a foosball table that defies the elements. Take in a game while poolside. Sip cocktails on the terrace before, during and after a match. Crush the competition during a backyard tournament and barbeque.