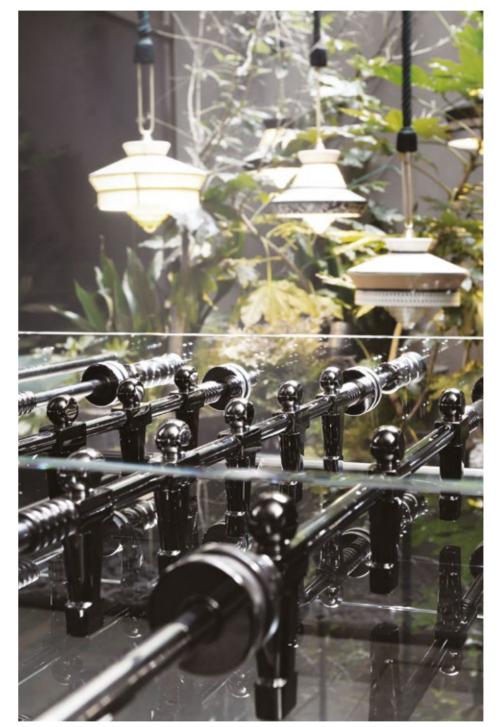

#### GIOCARE [:play]

The players are indefatigable, limited-edition foosball men crafted with materials used in aeronautics technology.

#### TECKELL CRISTALLINO

foosball table

Transparent / fumè

Teckell | CALCIO BALILLA Collection | Cristallino

TIMELESS BEAUTY

from sand, as always

TOUGH BEAUTY shaping the perfect speed

Few would imagine that a miniscule grain of sand, tumbling in the ocean waves, could become a luminous work of art. Yet magic happens. Teckell's crystal materializes from this wondrous blend of the most modern technology and the age-old craftsmanship of master glassworkers. Delicate beauty yet remarkable strength are in perfect harmony. Light and shapes come together to give life once again to unique products.

Thick tempered clear crystal structure -15mm-increases the game speed. The crystal, with beveled and cerium oxide-polished corners, a quintessentially cool surface that is both precious and tough. That leggerezza that only crystal and Teckell can transmit. This is Teckell patented innovation: cutting-edge engineering solutions transforming a light and elegant material into an incredibly sturdy object.