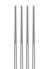

# CUE RACK

fits 7 cue sticks

Clear crystal structure at least 15 mm thick that holds seven cue sticks. Black oak wood base.

Available separately. Not included with Teckell Pool table.

### **CUES SET**

4 Teckell® cues + Stella Bridge Kamui® + 30cm extension 3lobite System® + pool cue chalks set

Teckell® cues are accurate, versatile and extremely high performing. They can be disassembled and are composed of:

- Solid black lacquered hornbeam wood featuring the Teckell logo and protected by two vintage bakelite rings and an XP steel pin;
- Forearm made of Canadian maple wood with leather tip and brass XP bearing for a professional-level pool game.

# Single cue:

L 149 cm / 58.66 inches 480 g // 17 oz