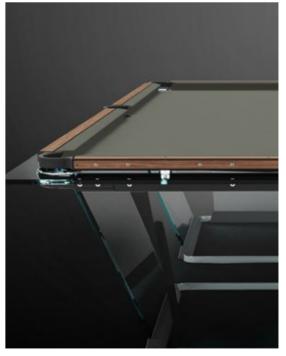

#### FLOATING PLAY

crystal sheets sculpted into an elegant, streamlined shape

The light dances across its handcrafted surfaces, courting you to take up a cue and experience a whole new game. Playing field is made of a single sheet of tempered crystal at least 9/16" thick. The glass plate legs with beveled edges ensure its stability. These legs slide into the open pore lacquered black oak that have carved grooves for securing the glass and hiding the perfect regulation system.

# CHAMELEON AT HEART

Contemporary modern, retro-glam, industrial, design-minimalist.

No matter the environment, Teckell pool tables go well with any style.

Much more than pool tables, these design objects reflect the passion and personality of its owner: