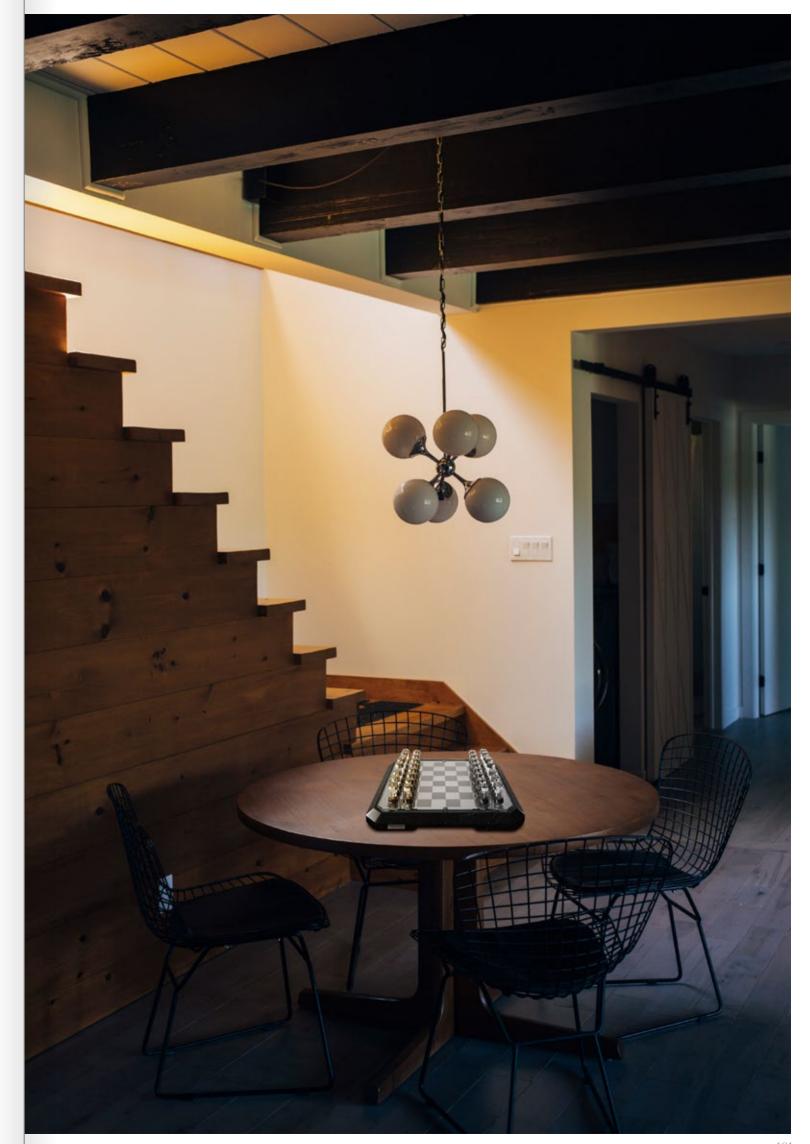

# ONE BOARD, MULTIPLE ENTERTAINMENT OPTIONS

Another masterpiece by Teckell, dedicated to crafting stylish, classic board games.

LORENZO
DI GIOVANNI
Varese, Italy

WHITE CALACATTA CARRARA / BLACK MARQUINA MARBLE

# TECKELL STRATEGO

multi-game boards

White Calacatta / Black Marquina

165

# STRATEGO: TAKE YOUR TIME

Teckell Scacco Collection invites you to slow down and enjoy your precious free time.

Strategy, contemplation, intelligence: all three are key elements for enjoying Teckell's board games but, above all, you need time. A rare gift in this hectic era. The time for pondering your next move, lingering over the board, challenging your sparring partner.

A collection dedicated to those for whom patience is a virtue and beauty is unabashedly adored.

Stratego is also a design object to admire while you lounge on a leather sofa and do absolutely

nothing. Or it can quickly become the setting for a modern-day strategic duel between

With Teckell Stratego, the beloved board game is elevated into a precious design object, a sculpture to be touched and played with.

"Teckell's tried-and-true materials were our inspiration - marble, crystal and steel - which Stratego combines in a single product." - says Lorenzo Di Giovanni, creative head behind Teckell Design Lab.

"STRATEGO HAD TO BE
NOT ONLY A CHESSBOARD
BUT THE BASE FOR
VARIOUS BOARD GAMES.
ALL THIS WHILE
HIDING FROM VIEW
THE MECHANISM."

- Lorenzo Di Giovanni

It was important that Stratego have a clean profile without elements breaking up the lines. In this way, you can best appreciate the reflections and the interplay of light created by the combination of different materials.

That is why we devised a magnetic opening system for the game board, which rests inside the base. This allows you to extract the game board - Stratego clean lines hide four different games: Chessboard, Checkers, Backgammon, Chinese chess, Ludo - and substitute another without any push-buttons or latches that would've broken up the marble base's minimal lines. Innovation and a 'less is more' approach make Teckell's signature.

### MERAVIGLIARE [:marvel]

One board, three layers of marvel: a base in white or black marble and a thin metal game board, secured by an extra-clear crystal top. Just choose a game and place inside the appropriate game surface.

Teckell | SCACCO Collection | Stratego

**MULTI-GAME**four different game options

CHESS HEROES
masterpieces of art in miniature

Interchangeable game surface in thin metal allowing you to play multiple games.

Just choose a game and place inside the appropriate thin, metal game surface, through the simple magnetic opening.

Available games: Chess and Checkers,

Backgammon, Ludo, Chinese chess (Xiangqi).

"Details make perfection," said Leonardo Da Vinci. Chess pieces made of lathed, extra-clear borosilicate glass cylinders decorated with 24k gold / chrome plated brass.

YIN AND YANG

one soul, two appearances

LIFESTYLE

an enlightening coffee break

Solid base features two finishings: white Calacatta Carrara and black Marquina marbles. A block of tempered, extra-clear crystal solidly rests on top, completing another masterpiece by Teckell, dedicated to crafting stylish, classic board games.

This design object entertains as well as fascinates guests, drawing people in and becoming the living room's centerpiece. Pour a cup of fresh-roasted coffee or an after-dinner drink and settle in for lively game or two.