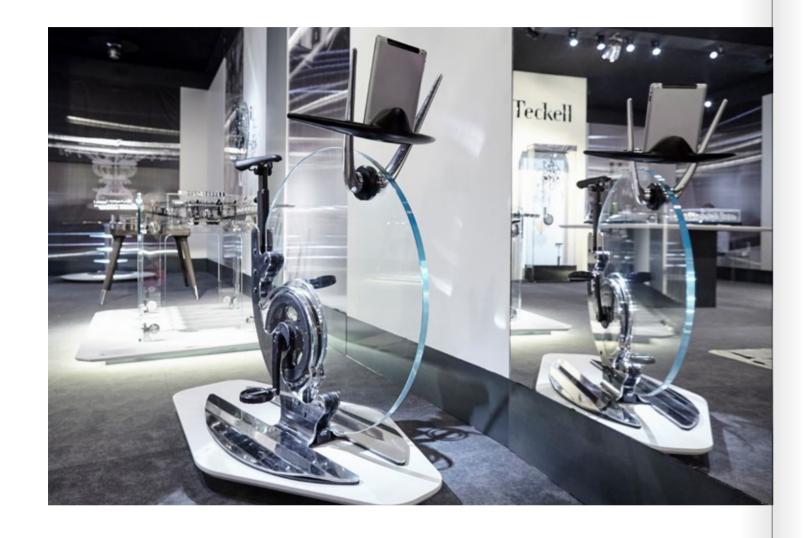

# TECKELL CICLOTTE

exercise bicycle

Polished steel / Black

Teckell | FITNESS Collection | Teckell Ciclotte

WHEEL

take a spin on crystal

Teckell innovation for Ciclotte: the 30-mm thick crystal disc replaces the bike's original circular frame for a stunning, sleek look.

# SLEEK LOOKING

This glamorous version with its polished steel base just begs to be in the spotlight.

POLISHED STEEL structure

 $\frac{200}{200}$ 

# **BOLD PERFORMANCE**

The sporty Teckell Ciclotte in all black, a color that never goes out of style. Teckell's collections often embrace black and minimalist design for sleek, artistic expressions.

BLACK structure