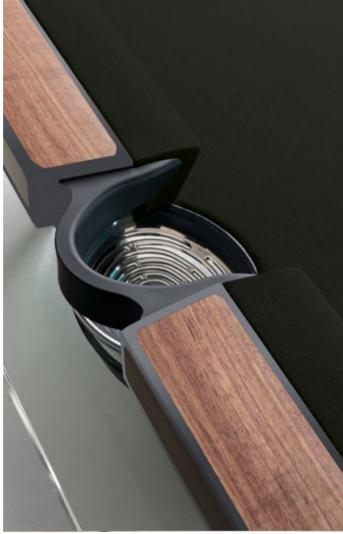

TECKELL 90° MINUTO

foosball tables

Walnut wood

# PLAY THE GAME IN STYLE UNTIL THE VERY LAST MINUTE -THE 90TH MINUTO

Fine design and exemplary Italian craftsmanship come together in a new classic.

CANALETTO WALNUT

CRYSTAL

ASH WOOD

CHROME-PLATED BRASS

STAINLESS STEEL

#### TECKELL 90° MINUTO

foosball table

Walnut wood

Teckell | CALCIO BALILLA Collection | 90° Minuto

an eco-friendly family heirloom

Long before there were words such as "sustainable" or "green," Teckell was crafting objects with Mother Nature in mind – that is, gorgeous, 100% Italian objects made with fine materials that are cherished and handed down. The 90° Minuto foosball table features old-growth Canaletto walnut and crystal, a precious yet robust material.

**ENGINEERING** 

timeless masterpieces

Teckell has found the perfect balance between technology and craftsmanship. Master artisans are behind the creation of every single 90° Minuto foosball table. Just as past generations, they carve the Canaletto walnut structure and cut the extra clear glass but are now armed with the latest tools. CNC machines ensure unrivaled precision and significantly reduced waste. Computers help craft these works of art but don't make them run.