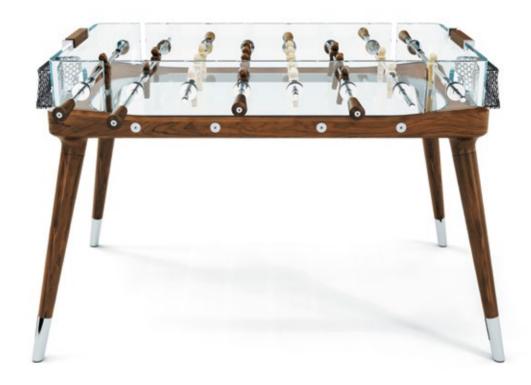

TECKELL 90° MINUTO

foosball tables

Walnut wood

# PLAY THE GAME IN STYLE UNTIL THE VERY LAST MINUTE -THE 90TH MINUTO

Fine design and exemplary Italian craftsmanship come together in a new classic.

CANALETTO WALNUT

CRYSTAL

ASH WOOD

CHROME-PLATED BRASS

STAINLESS STEEL

#### TECKELL 90° MINUTO

foosball table

Walnut wood

Teckell | CALCIO BALILLA Collection | 90° Minuto

an eco-friendly family heirloom

Long before there were words such as "sustainable" or "green," Teckell was crafting objects with Mother Nature in mind – that is, gorgeous, 100% Italian objects made with fine materials that are cherished and handed down. The 90° Minuto foosball table features old-growth Canaletto walnut and crystal, a precious yet robust material.

**ENGINEERING** 

timeless masterpieces

Teckell has found the perfect balance between technology and craftsmanship. Master artisans are behind the creation of every single 90° Minuto foosball table. Just as past generations, they carve the Canaletto walnut structure and cut the extra clear glass but are now armed with the latest tools. CNC machines ensure unrivaled precision and significantly reduced waste. Computers help craft these works of art but don't make them run.