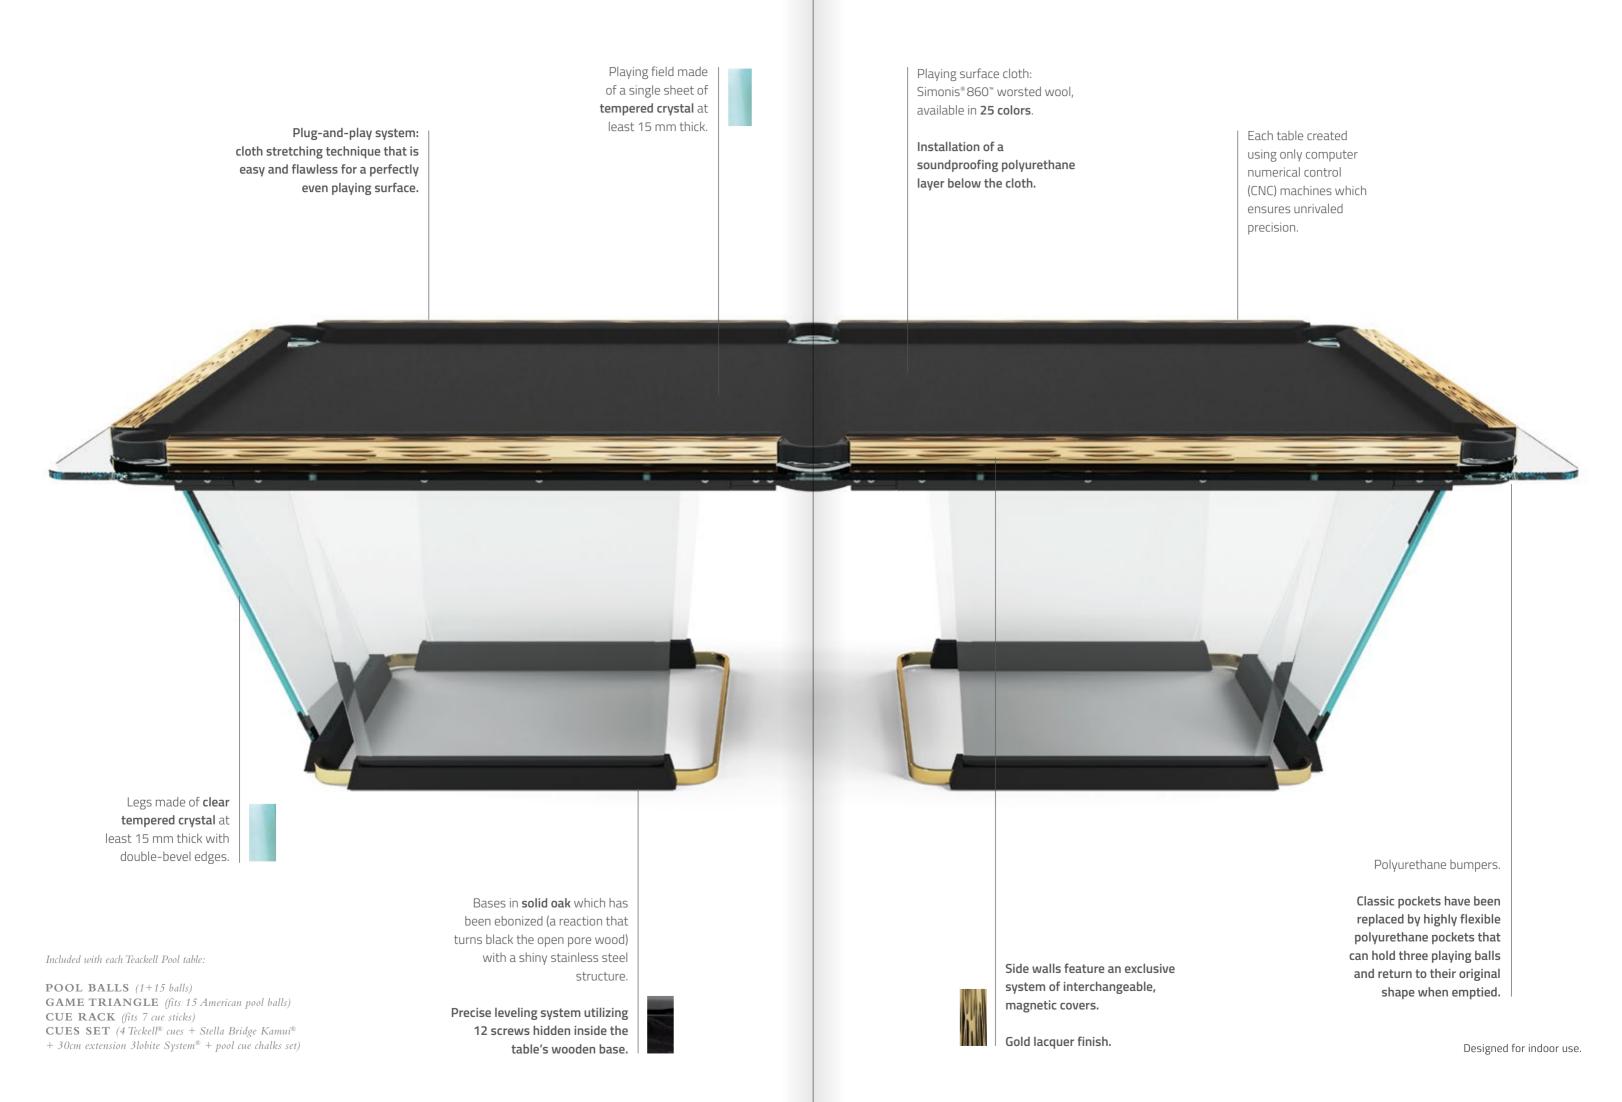

#### FLOATING PLAY

crystal sheets sculpted into an elegant, streamlined shape

The light dances across its handcrafted surfaces, courting you to take up a cue and experience a whole new game. Playing field is made of a single sheet of tempered crystal at least 9/16" thick. The glass plate legs with beveled edges ensure its stability. These legs slide into the open pore lacquered black oak that have carved grooves for securing the glass and hiding the perfect regulation system.

- Two sizes available: 9-feet (regular table) and 8-feet, ideal for modern homes' living spaces. The incline of the crystal legs differs slightly between the 9 and 8 feet table sizes.
- 4 different solid aluminum rails: black anodized / light bronze / gold lacquer finish / Canaletto walnut wood inserts.
- 25 colors to choose for its playing cloth Simonis® 86 the finest bar none, made of worsted wool.

**ECLECTIC WITH A CLICK** 

Teckell innovation

Side walls feature an exclusive system of interchangeable, magnetic covers to match the owner's personality.

ONE OF A KIND

uniquely stylish

All Teckell Pool Tables are made by Master Craftsmen. Generations who cut crystal, carve wood and mill metal to create the one-of-a-kind pieces in our collections. Teckell T1.3 Gold limited edition also features the possibility to be customized with the name of its owner: one of a kind.

# CLOTH PALETTE & ACCESSORIES

With Teckell, your game room can have a unique, customized style.

To guarantee the ultimate pool playing experience without skipping a single detail, Teckell covers its pool tables with renowned Simonis® 860™ worsted wool playing surfaces. The same ones that the pros use.

- Marc Sadler

Teckell innovations stand in any T1's component, made possible thanks to the great team work among Teckell's artisans and Studio Sadler.

As for the innovation with game holes, where classic pockets have been replaced by highly flexible polyurethane pockets that can hold three playing balls and return to their original shape when emptied.