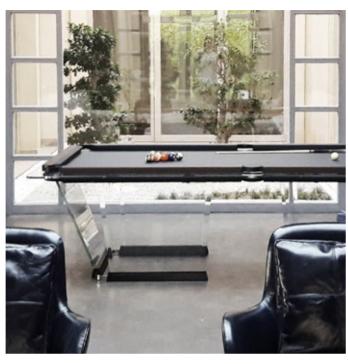

#### FLOATING PLAY

crystal sheets sculpted into an elegant, streamlined shape

The light dances across its handcrafted surfaces, courting you to take up a cue and experience a whole new game. Playing field is made of a single sheet of tempered crystal at least 9/16" thick. The glass plate legs with beveled edges ensure its stability. These legs slide into the open pore lacquered black oak that have carved grooves for securing the glass and hiding the perfect regulation system.

# CHAMELEON AT HEART

Contemporary modern, retro-glam, industrial, design-minimalist.

No matter the environment, Teckell pool tables go well with any style.

Much more than pool tables, these design objects reflect the passion and personality of its owner:

- Two sizes available: 9-feet (regular table) and 8-feet, ideal for modern homes' living spaces. The incline of the crystal legs differs slightly between the 9 and 8 feet table sizes.
- 4 different solid aluminum rails: black anodized / light bronze / gold lacquer finish / Canaletto walnut wood inserts.
- 25 colors to choose for its playing cloth Simonis® 86 the finest bar none, made of worsted wool.