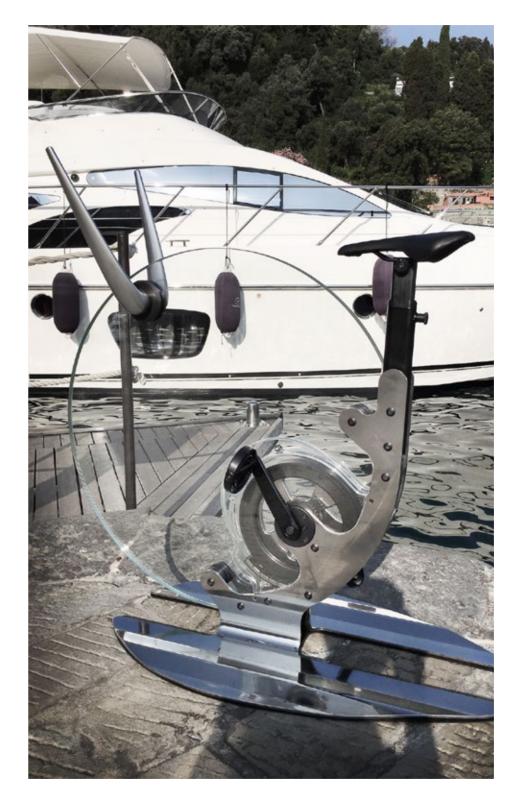

Ultimate solution for the interior of private home gym, Teckell Ciclotte is the modern exercise bike conceived for the interior design of luxury homes, office interior design contractors, hotel gym design and amazing yacht fitness activities.

## **BASEMENT**

a bike that follows your movements

High-performance training is possible thanks to an adjustable magnetic resistance system (12 magnets and the flywheel make up the transmission).

SEAT

cycling and spinning style