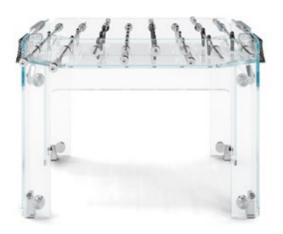

## TECKELL CALCIO BALILLA COLLECTION

Each model unites craftsmanship and technology: a perfect balance of tradition and innovation, manual arts and design.

TECKELL CRISTALLINO

foosball tables

Transparent / Fumè / Corian®

#### TECKELL CRISTALLINO

foosball table

Transparent / fumè

Teckell | CALCIO BALILLA Collection | Cristallino

TIMELESS BEAUTY

from sand, as always

TOUGH BEAUTY shaping the perfect speed

Few would imagine that a miniscule grain of sand, tumbling in the ocean waves, could become a luminous work of art. Yet magic happens. Teckell's crystal materializes from this wondrous blend of the most modern technology and the age-old craftsmanship of master glassworkers. Delicate beauty yet remarkable strength are in perfect harmony. Light and shapes come together to give life once again to unique products.

Transparent does not mean unnoticed.

TRANSPARENT playing field