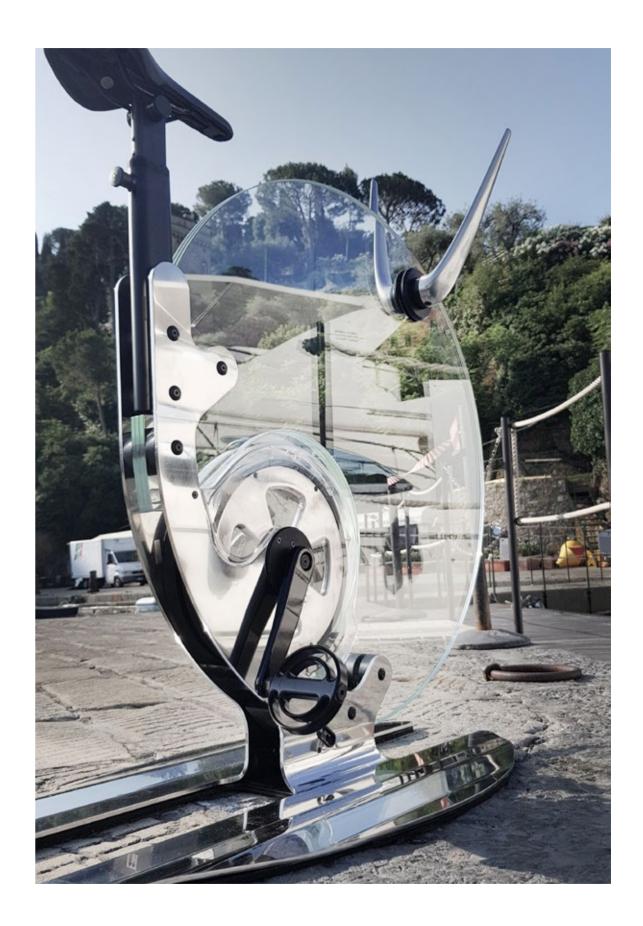

Teckell | FITNESS Collection | Teckell Ciclotte

WHEEL

take a spin on crystal

Teckell innovation for Ciclotte: the 30-mm thick crystal disc replaces the bike's original circular frame for a stunning, sleek look.

in hardened glass.

A 30-mm crystal disc replaces the bike's original circular frame for a stunning, sleek look. Frame in steel and laser cut multi-layer glass: external layers

in tempered glass and internal layer