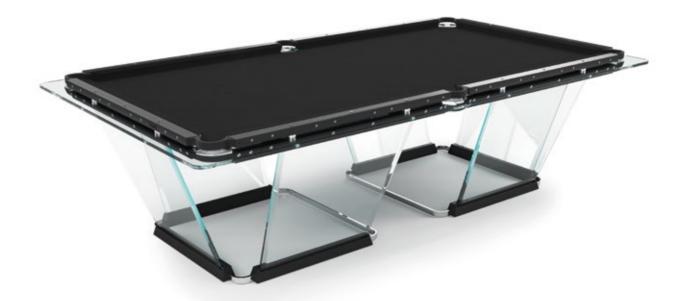

#### FLOATING PLAY

crystal sheets sculpted into an elegant, streamlined shape

The light dances across its handcrafted surfaces, courting you to take up a cue and experience a whole new game. Playing field is made of a single sheet of tempered crystal at least 9/16" thick. The glass plate legs with beveled edges ensure its stability. These legs slide into the open pore lacquered black oak that have carved grooves for securing the glass and hiding the perfect regulation system.

# CHAMELEON AT HEART

Contemporary modern, retro-glam, industrial, design-minimalist.

No matter the environment, Teckell pool tables go well with any style.

Much more than pool tables, these design objects reflect the passion and personality of its owner:

- Two sizes available: 9-feet (regular table) and 8-feet, ideal for modern homes' living spaces. The incline of the crystal legs differs slightly between the 9 and 8 feet table sizes.
- 4 different solid aluminum rails: black anodized / light bronze / gold lacquer finish / Canaletto walnut wood inserts.
- 25 colors to choose for its playing cloth Simonis® 86 the finest bar none, made of worsted wool.