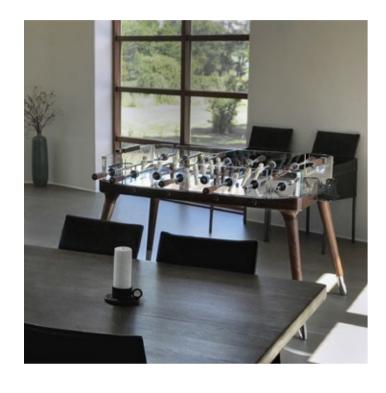

TECKELL 90° MINUTO

foosball tables

Walnut wood

#### TECKELL 90° MINUTO

foosball table

Walnut wood

Teckell | CALCIO BALILLA Collection | 90° Minuto

an eco-friendly family heirloom

Long before there were words such as "sustainable" or "green," Teckell was crafting objects with Mother Nature in mind – that is, gorgeous, 100% Italian objects made with fine materials that are cherished and handed down. The 90° Minuto foosball table features old-growth Canaletto walnut and crystal, a precious yet robust material.

**DESIGN** 

form and function unite for great design

LIFESTYLE

comfortable modern interiors

Wood is in Teckell's blood. Our first Calcio Balilla collection was created in a family-run carpentry workshop. The same artisanal and detail-oriented approach lives on today in each of our collections. Our designers are also constantly searching for ways in which to modernize Teckell's tables while maintaining that delicate balance of craftsmanship, function and a pure style.

The wood and chrome details that define Teckell 90° Minuto are also found in elegant, timeless interiors. The table with its lean lines emanates a Scandinavian feel, blending in wonderfully in warm, harmonious environments, while staying true to its 100% Italian roots, which guarantee quality and that extra special touch.