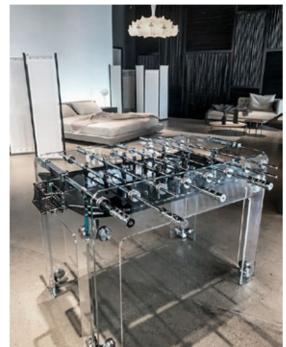

## TECKELL CALCIO BALILLA COLLECTION

Each model unites craftsmanship and technology: a perfect balance of tradition and innovation, manual arts and design.

TECKELL CRISTALLINO

foosball tables

Transparent / Fumè / Corian®

# SIMPLY STYLE AND SOUL IN PURE CRYSTAL

Delicate beauty yet remarkable strength stand in perfect harmony.

CRYSTAL

CHROME-PLATED BRASS

STAINLESS STEEL

DARK NICKEL

TRANSPARENT
/ FUMÉ
playing field

#### TECKELL CRISTALLINO

foosball table

Transparent / fumè

Teckell | CALCIO BALILLA Collection | Cristallino

TIMELESS BEAUTY

from sand, as always

TOUGH BEAUTY shaping the perfect speed

Few would imagine that a miniscule grain of sand, tumbling in the ocean waves, could become a luminous work of art. Yet magic happens. Teckell's crystal materializes from this wondrous blend of the most modern technology and the age-old craftsmanship of master glassworkers. Delicate beauty yet remarkable strength are in perfect harmony. Light and shapes come together to give life once again to unique products.

Thick tempered clear crystal structure -15mm-increases the game speed. The crystal, with beveled and cerium oxide-polished corners, a quintessentially cool surface that is both precious and tough. That leggerezza that only crystal and Teckell can transmit. This is Teckell patented innovation: cutting-edge engineering solutions transforming a light and elegant material into an incredibly sturdy object.

#### **DESIGN TECHNOLOGY**

impeccable details

LIFESTYLE

quintessential minimalism

Behind the sleek crystal and glimmering fittings, cuttingedge technology is hard at work in Cristallino. Anchored with understated yet durable aluminum-coated fittings, the table withstands epic matches. Rods are equipped with special, self-lubricating bearings so that they slide back and forth quietly, smoothly and quickly. Rod ends featuring two layers of shock absorption. Cristallino's clean lines and sleek look allow it to fit in beautifully with any decor. Modern furnishings or an all-white color scheme are naturals for a piece of this style, but Cristallino can also add a fascinating contrast to opulent and even baroque interiors.