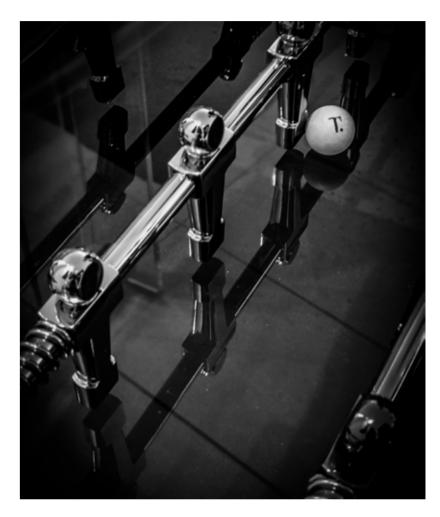

#### GIOCARE [:play]

The players are indefatigable, limited-edition foosball men crafted with materials used in aeronautics technology.

#### TECKELL CRISTALLINO

foosball table

Transparent / fumè

Teckell | CALCIO BALILLA Collection | Cristallino

TIMELESS BEAUTY

from sand, as always

TOUGH BEAUTY shaping the perfect speed

Few would imagine that a miniscule grain of sand, tumbling in the ocean waves, could become a luminous work of art. Yet magic happens. Teckell's crystal materializes from this wondrous blend of the most modern technology and the age-old craftsmanship of master glassworkers. Delicate beauty yet remarkable strength are in perfect harmony. Light and shapes come together to give life once again to unique products.

Thick tempered clear crystal structure -15mm-increases the game speed. The crystal, with beveled and cerium oxide-polished corners, a quintessentially cool surface that is both precious and tough. That leggerezza that only crystal and Teckell can transmit. This is Teckell patented innovation: cutting-edge engineering solutions transforming a light and elegant material into an incredibly sturdy object.