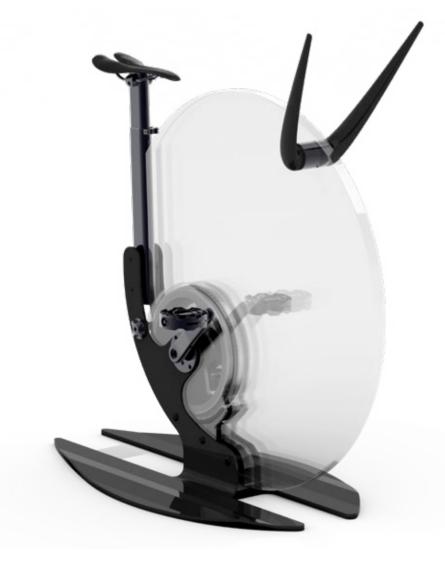

Teckell | FITNESS Collection | Teckell Ciclotte

WHEEL

take a spin on crystal

Teckell innovation for Ciclotte: the 30-mm thick crystal disc replaces the bike's original circular frame for a stunning, sleek look.

in hardened glass.

A 30-mm crystal disc replaces the bike's original circular frame for a stunning, sleek look. Frame in steel and laser cut multi-layer glass: external layers

in tempered glass and internal layer

Due to the unusually compact transmission, the distance between the pedals is only 6 cm. This narrow gap helps the rider avoid joint problems.

The flexible, chrome-finished/carbon-fiber

base follows the body's movements.