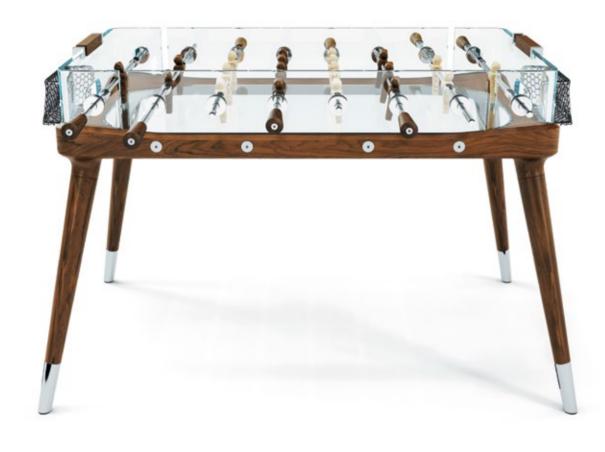

TECKELL 90° MINUTO

foosball tables

Walnut wood

#### TECKELL 90° MINUTO

foosball table

Walnut wood

Teckell | CALCIO BALILLA Collection | 90° Minuto

an eco-friendly family heirloom

Long before there were words such as "sustainable" or "green," Teckell was crafting objects with Mother Nature in mind – that is, gorgeous, 100% Italian objects made with fine materials that are cherished and handed down. The 90° Minuto foosball table features old-growth Canaletto walnut and crystal, a precious yet robust material.