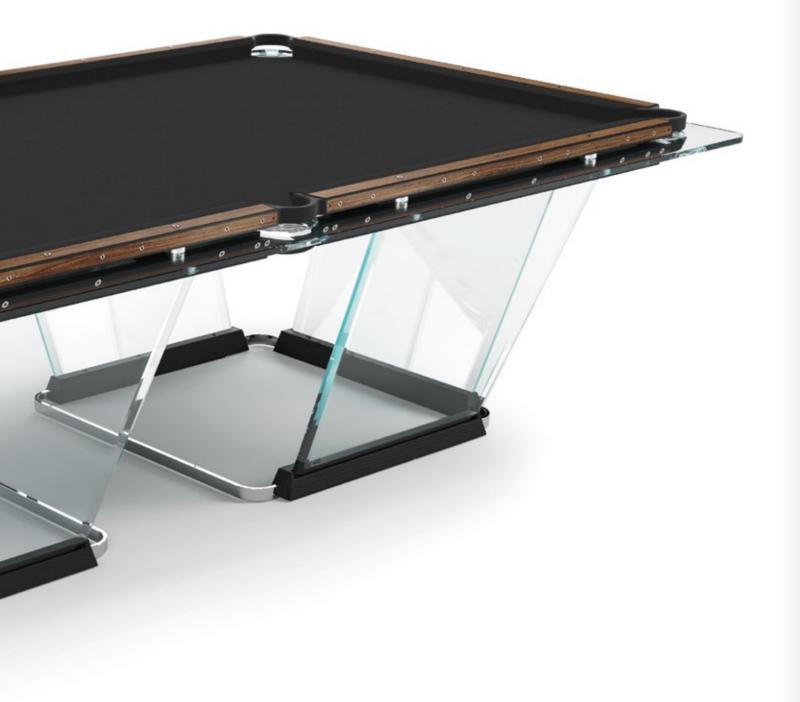

#### FLOATING PLAY

crystal sheets sculpted into an elegant, streamlined shape

The light dances across its handcrafted surfaces, courting you to take up a cue and experience a whole new game. Playing field is made of a single sheet of tempered crystal at least 9/16" thick. The glass plate legs with beveled edges ensure its stability. These legs slide into the open pore lacquered black oak that have carved grooves for securing the glass and hiding the perfect regulation system.

# **SERIOUSLY** ARTISTIC YET ENDLESSLY **ENTERTAINING**

T1.1 presents a minimalism that knows how to have fun.

TEMPERED CRYSTAL

SOLID OAK

POLYURETHANE

BLACK ANODIZED / LIGHT BRONZE ALUMINUM

BLACK / LIGHT BRONZE structure

#### TECKELL T1.1

8 and 9 feet pool tables

Black / Light bronze

# TOTAL BLACK

Teckell T1.1 aluminum rails, with black anodized finish, emphasize the table's sleek lines and form.