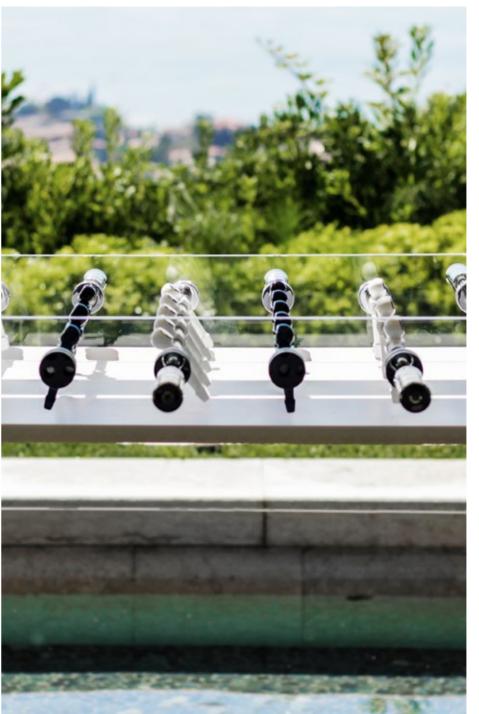

#### **DESIGN TECHNOLOGY**

impeccable details

LIFESTYLE

quintessential minimalism

Behind the sleek crystal and glimmering fittings, cuttingedge technology is hard at work in Cristallino. Anchored with understated yet durable aluminum-coated fittings, the table withstands epic matches. Rods are equipped with special, self-lubricating bearings so that they slide back and forth quietly, smoothly and quickly. Rod ends featuring two layers of shock absorption. Cristallino's clean lines and sleek look allow it to fit in beautifully with any decor. Modern furnishings or an all-white color scheme are naturals for a piece of this style, but Cristallino can also add a fascinating contrast to opulent and even baroque interiors.