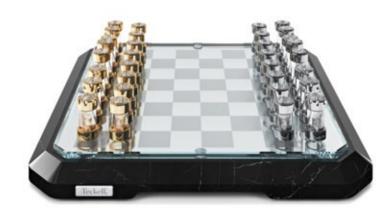

# TECKELL STRATEGO

multi-game boards

White Calacatta / Black Marquina

165

# STRATEGO: TAKE YOUR TIME

Teckell Scacco Collection invites you to slow down and enjoy your precious free time.

Strategy, contemplation, intelligence: all three are key elements for enjoying Teckell's board games but, above all, you need time. A rare gift in this hectic era. The time for pondering your next move, lingering over the board, challenging your sparring partner.

That is why we devised a magnetic opening system for the game board, which rests inside the base. This allows you to extract the game board - Stratego clean lines hide four different games: Chessboard, Checkers, Backgammon, Chinese chess, Ludo - and substitute another without any push-buttons or latches that would've broken up the marble base's minimal lines. Innovation and a 'less is more' approach make Teckell's signature.