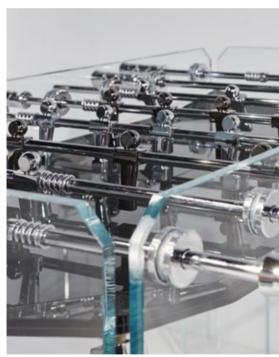

Thick tempered clear crystal structure -15mm-increases the game speed. The crystal, with beveled and cerium oxide-polished corners, a quintessentially cool surface that is both precious and tough. That leggerezza that only crystal and Teckell can transmit. This is Teckell patented innovation: cutting-edge engineering solutions transforming a light and elegant material into an incredibly sturdy object.

#### **DESIGN TECHNOLOGY**

impeccable details

LIFESTYLE

quintessential minimalism

Behind the sleek crystal and glimmering fittings, cuttingedge technology is hard at work in Cristallino. Anchored with understated yet durable aluminum-coated fittings, the table withstands epic matches. Rods are equipped with special, self-lubricating bearings so that they slide back and forth quietly, smoothly and quickly. Rod ends featuring two layers of shock absorption. Cristallino's clean lines and sleek look allow it to fit in beautifully with any decor. Modern furnishings or an all-white color scheme are naturals for a piece of this style, but Cristallino can also add a fascinating contrast to opulent and even baroque interiors.