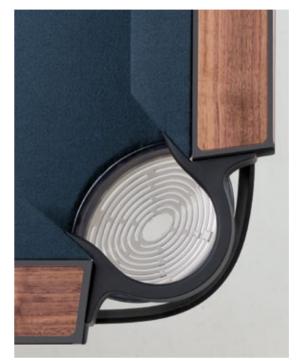

- Marc Sadler

Teckell innovations stand in any T1's component, made possible thanks to the great team work among Teckell's artisans and Studio Sadler.

As for the innovation with game holes, where classic pockets have been replaced by highly flexible polyurethane pockets that can hold three playing balls and return to their original shape when emptied.

#### FLOATING PLAY

crystal sheets sculpted into an elegant, streamlined shape

The light dances across its handcrafted surfaces, courting you to take up a cue and experience a whole new game. Playing field is made of a single sheet of tempered crystal at least 9/16" thick. The glass plate legs with beveled edges ensure its stability. These legs slide into the open pore lacquered black oak that have carved grooves for securing the glass and hiding the perfect regulation system.