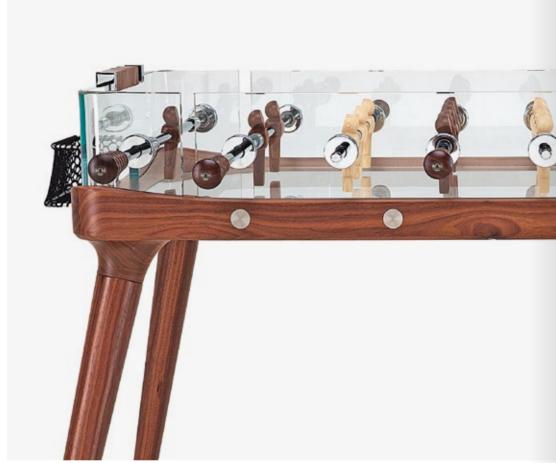

# PLAY THE GAME IN STYLE UNTIL THE VERY LAST MINUTE -THE 90TH MINUTO

Fine design and exemplary Italian craftsmanship come together in a new classic.

CANALETTO WALNUT

CRYSTAL

ASH WOOD

CHROME-PLATED BRASS

STAINLESS STEEL

#### TECKELL 90° MINUTO

foosball table

Walnut wood

Teckell | CALCIO BALILLA Collection | 90° Minuto

an eco-friendly family heirloom

Long before there were words such as "sustainable" or "green," Teckell was crafting objects with Mother Nature in mind – that is, gorgeous, 100% Italian objects made with fine materials that are cherished and handed down. The 90° Minuto foosball table features old-growth Canaletto walnut and crystal, a precious yet robust material.

**DESIGN** 

form and function unite for great design

LIFESTYLE

comfortable modern interiors

Wood is in Teckell's blood. Our first Calcio Balilla collection was created in a family-run carpentry workshop. The same artisanal and detail-oriented approach lives on today in each of our collections. Our designers are also constantly searching for ways in which to modernize Teckell's tables while maintaining that delicate balance of craftsmanship, function and a pure style.

The wood and chrome details that define Teckell 90° Minuto are also found in elegant, timeless interiors. The table with its lean lines emanates a Scandinavian feel, blending in wonderfully in warm, harmonious environments, while staying true to its 100% Italian roots, which guarantee quality and that extra special touch.