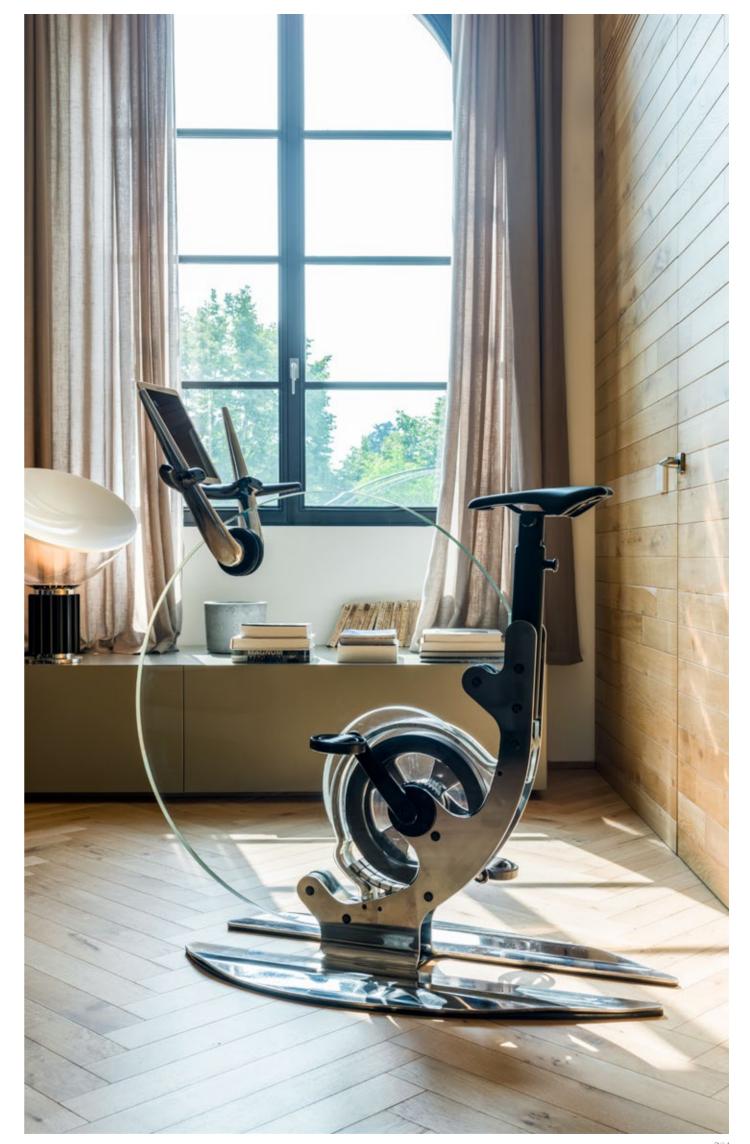

# A STYLISH MADE-IN-ITALY STATIONARY BICYCLE, THE FIRST-EVER MADE WITH EXQUISITE, TRANSPARENT CRYSTAL

Teckell's motto "Italian design looks forward" meets Ciclotte®'s "Ride on design" in an extraordinary exercise bike.

# TECKELL CICLOTTE

exercise bicycle

Polished steel / Black

# TECKELL CICLOTTE: PURE EXPRESSION OF CONTEMPORARY LIFE

A unique transparent exercise bike that adds class to every living context.

Teckell's Fitness Collection is the result of a burning desire to experiment and put to the test the Italian tradition of manufacturing excellence in order to revolutionize objects that combine technology and design.

Teckell | FITNESS Collection | Teckell Ciclotte

WHEEL

take a spin on crystal

Teckell innovation for Ciclotte: the 30-mm thick crystal disc replaces the bike's original circular frame for a stunning, sleek look.