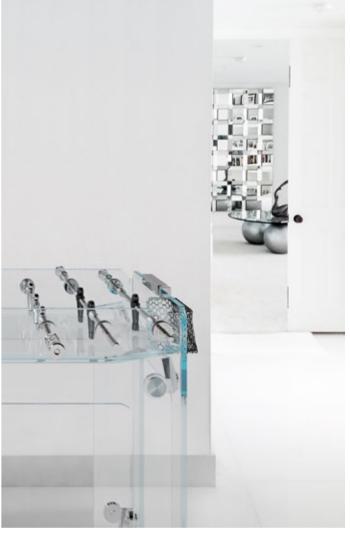

# SIMPLY STYLE AND SOUL IN PURE CRYSTAL

Delicate beauty yet remarkable strength stand in perfect harmony.

CRYSTAL

CHROME-PLATED BRASS

STAINLESS STEEL

DARK NICKEL

TRANSPARENT
/ FUMÉ
playing field

#### TECKELL CRISTALLINO

foosball table

Transparent / fumè

Teckell | CALCIO BALILLA Collection | Cristallino

TIMELESS BEAUTY

from sand, as always

TOUGH BEAUTY shaping the perfect speed

Few would imagine that a miniscule grain of sand, tumbling in the ocean waves, could become a luminous work of art. Yet magic happens. Teckell's crystal materializes from this wondrous blend of the most modern technology and the age-old craftsmanship of master glassworkers. Delicate beauty yet remarkable strength are in perfect harmony. Light and shapes come together to give life once again to unique products.

Thick tempered clear crystal structure -15mm-increases the game speed. The crystal, with beveled and cerium oxide-polished corners, a quintessentially cool surface that is both precious and tough. That leggerezza that only crystal and Teckell can transmit. This is Teckell patented innovation: cutting-edge engineering solutions transforming a light and elegant material into an incredibly sturdy object.

#### **DESIGN TECHNOLOGY**

impeccable details

LIFESTYLE

quintessential minimalism

Behind the sleek crystal and glimmering fittings, cuttingedge technology is hard at work in Cristallino. Anchored with understated yet durable aluminum-coated fittings, the table withstands epic matches. Rods are equipped with special, self-lubricating bearings so that they slide back and forth quietly, smoothly and quickly. Rod ends featuring two layers of shock absorption. Cristallino's clean lines and sleek look allow it to fit in beautifully with any decor. Modern furnishings or an all-white color scheme are naturals for a piece of this style, but Cristallino can also add a fascinating contrast to opulent and even baroque interiors.