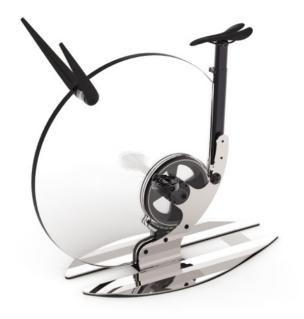

# A STYLISH MADE-IN-ITALY STATIONARY BICYCLE, THE FIRST-EVER MADE WITH EXQUISITE, TRANSPARENT CRYSTAL

Teckell's motto "Italian design looks forward" meets Ciclotte®'s "Ride on design" in an extraordinary exercise bike.

# TECKELL CICLOTTE

exercise bicycle

Polished steel / Black

Teckell | FITNESS Collection | Teckell Ciclotte

WHEEL

take a spin on crystal

Teckell innovation for Ciclotte: the 30-mm thick crystal disc replaces the bike's original circular frame for a stunning, sleek look.