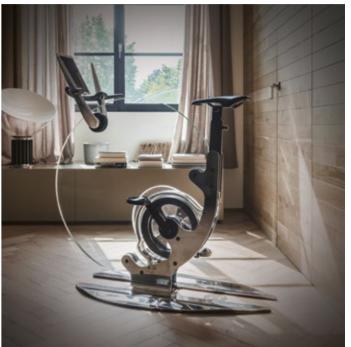

# A STYLISH MADE-IN-ITALY STATIONARY BICYCLE, THE FIRST-EVER MADE WITH EXQUISITE, TRANSPARENT CRYSTAL

Teckell's motto "Italian design looks forward" meets Ciclotte®'s "Ride on design" in an extraordinary exercise bike.

# TECKELL CICLOTTE

exercise bicycle

Polished steel / Black

# TECKELL CICLOTTE: PURE EXPRESSION OF CONTEMPORARY LIFE

A unique transparent exercise bike that adds class to every living context.

Teckell's Fitness Collection is the result of a burning desire to experiment and put to the test the Italian tradition of manufacturing excellence in order to revolutionize objects that combine technology and design.

Thus, pure crystal serves as the primary material for exercise equipment, dynamic by definition, in which manufacturing perfectionism encounters esthetic minimalism.

Meeting this challenge prompted Teckell to partner with Ciclotte, an Italian company that manufactures stylish fitness equipment. The Teckell Ciclotte exercise bike embodies the two company's technological expertise and meticulous craftsmanship.

Teckell's motto "Italian design looks forward" meets Ciclotte's "Ride on design" in the realization of an object that's a pure expression of contemporary life.

The two companies designed the unthinkable: a sturdy, high-tech exercise bike made of glass and sporting a style all its own. This transparent bike is truly one-of-a-kind and suitable for any decor.

Teckell | FITNESS Collection | Teckell Ciclotte

WHEEL

take a spin on crystal

Teckell innovation for Ciclotte: the 30-mm thick crystal disc replaces the bike's original circular frame for a stunning, sleek look.