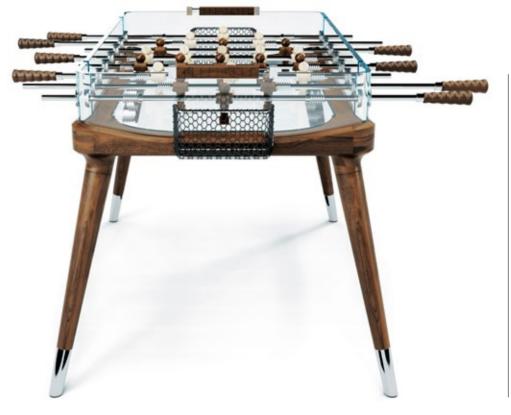

TECKELL 90° MINUTO

foosball tables

Walnut wood

#### TECKELL 90° MINUTO

foosball table

Walnut wood

Teckell | CALCIO BALILLA Collection | 90° Minuto

an eco-friendly family heirloom

Long before there were words such as "sustainable" or "green," Teckell was crafting objects with Mother Nature in mind – that is, gorgeous, 100% Italian objects made with fine materials that are cherished and handed down. The 90° Minuto foosball table features old-growth Canaletto walnut and crystal, a precious yet robust material.