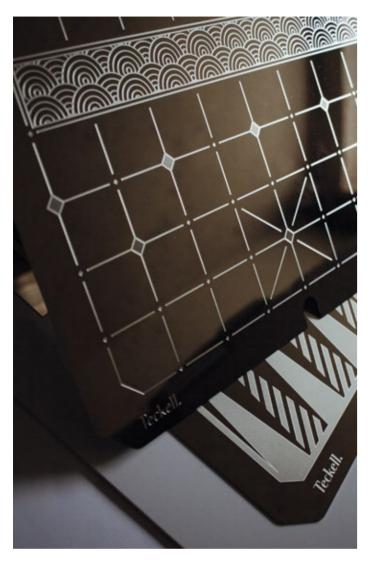

That is why we devised a magnetic opening system for the game board, which rests inside the base. This allows you to extract the game board - Stratego clean lines hide four different games: Chessboard, Checkers, Backgammon, Chinese chess, Ludo - and substitute another without any push-buttons or latches that would've broken up the marble base's minimal lines. Innovation and a 'less is more' approach make Teckell's signature.

Teckell | SCACCO Collection | Stratego

**MULTI-GAME**four different game options

CHESS HEROES
masterpieces of art in miniature

Interchangeable game surface in thin metal allowing you to play multiple games.

Just choose a game and place inside the appropriate thin, metal game surface, through the simple magnetic opening.

Available games: Chess and Checkers,

Backgammon, Ludo, Chinese chess (Xiangqi).

"Details make perfection," said Leonardo Da Vinci. Chess pieces made of lathed, extra-clear borosilicate glass cylinders decorated with 24k gold / chrome plated brass.