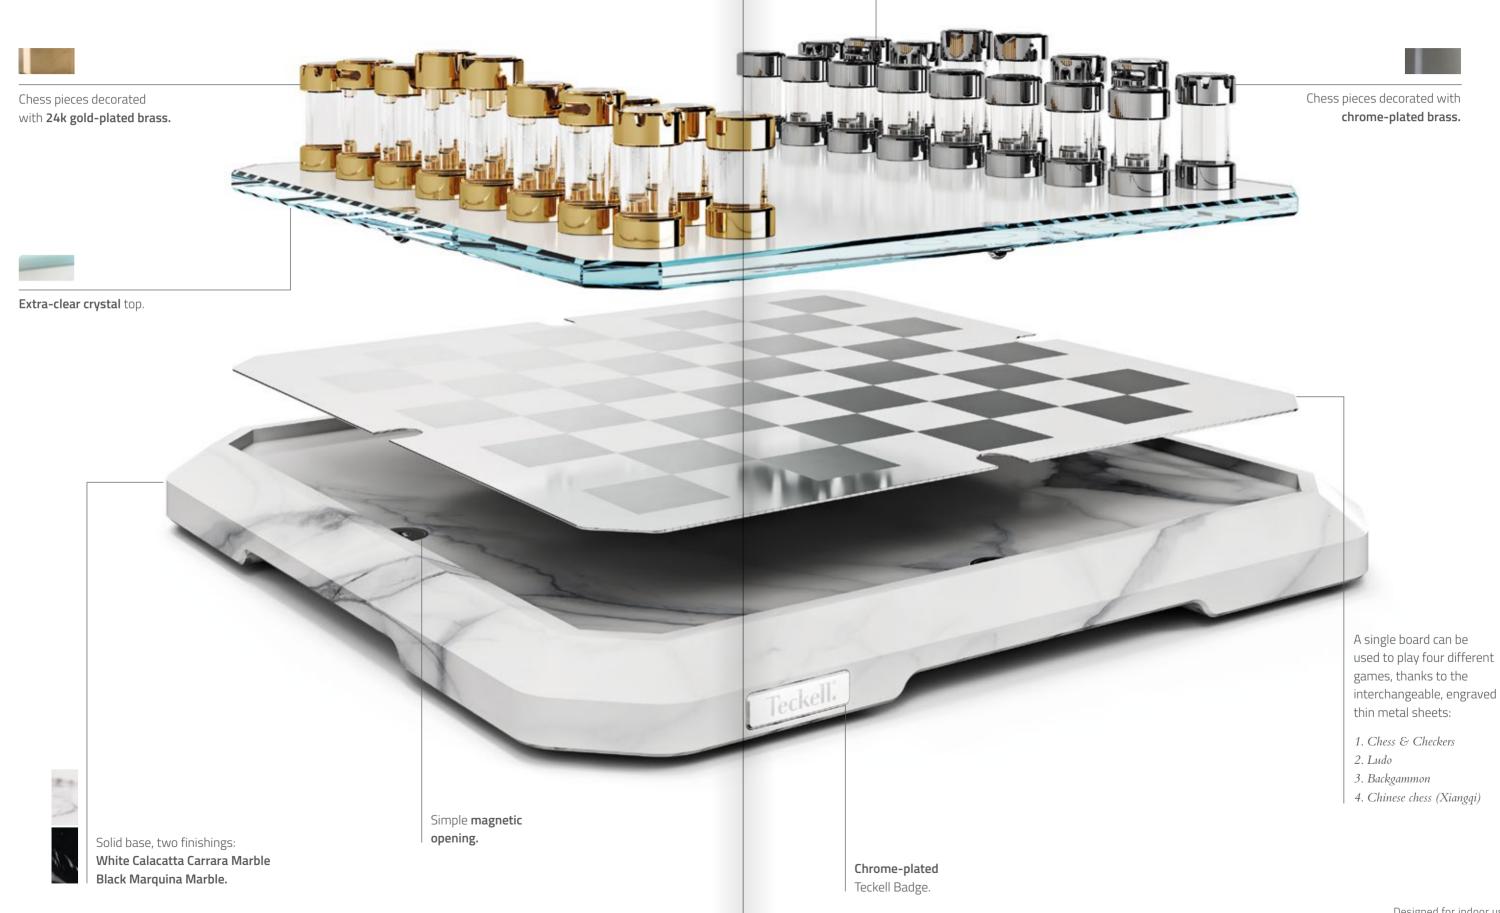

That is why we devised a magnetic opening system for the game board, which rests inside the base. This allows you to extract the game board - Stratego clean lines hide four different games: Chessboard, Checkers, Backgammon, Chinese chess, Ludo - and substitute another without any push-buttons or latches that would've broken up the marble base's minimal lines. Innovation and a 'less is more' approach make Teckell's signature.

### MERAVIGLIARE [:marvel]

One board, three layers of marvel: a base in white or black marble and a thin metal game board, secured by an extra-clear crystal top. Just choose a game and place inside the appropriate game surface.

Teckell | SCACCO Collection | Stratego

**MULTI-GAME**four different game options

CHESS HEROES
masterpieces of art in miniature

Interchangeable game surface in thin metal allowing you to play multiple games.

Just choose a game and place inside the appropriate thin, metal game surface, through the simple magnetic opening.

Available games: Chess and Checkers,

Backgammon, Ludo, Chinese chess (Xiangqi).

"Details make perfection," said Leonardo Da Vinci. Chess pieces made of lathed, extra-clear borosilicate glass cylinders decorated with 24k gold / chrome plated brass.

YIN AND YANG

one soul, two appearances

LIFESTYLE

an enlightening coffee break

Solid base features two finishings: white Calacatta Carrara and black Marquina marbles. A block of tempered, extra-clear crystal solidly rests on top, completing another masterpiece by Teckell, dedicated to crafting stylish, classic board games.

BLACK MAQUINA MARBLE

Teckell | SCACCO Collection | Stratego

Chess pieces made of lathed, extra-clear borosilicate glass cylinders.

Designed for indoor use.

L 52 cm / 20 ½ inches

H 4.5 cm / 1 ¾ inches

W 52 cm / 20 ½ inches