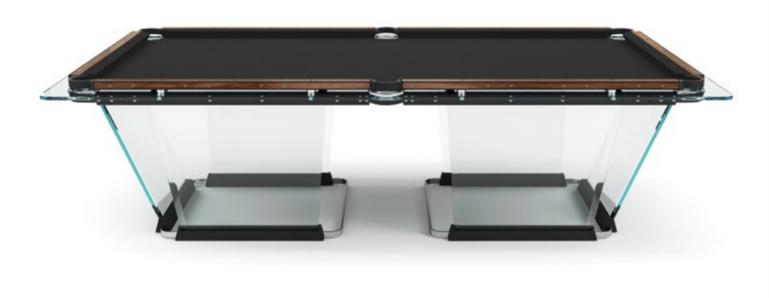

#### FLOATING PLAY

crystal sheets sculpted into an elegant, streamlined shape

The light dances across its handcrafted surfaces, courting you to take up a cue and experience a whole new game. Playing field is made of a single sheet of tempered crystal at least 9/16" thick. The glass plate legs with beveled edges ensure its stability. These legs slide into the open pore lacquered black oak that have carved grooves for securing the glass and hiding the perfect regulation system.

- Two sizes available: 9-feet (regular table) and 8-feet, ideal for modern homes' living spaces. The incline of the crystal legs differs slightly between the 9 and 8 feet table sizes.
- 4 different solid aluminum rails: black anodized / light bronze / gold lacquer finish / Canaletto walnut wood inserts.
- 25 colors to choose for its playing cloth Simonis® 86 the finest bar none, made of worsted wool.

# **SERIOUSLY** ARTISTIC YET ENDLESSLY **ENTERTAINING**

T1.1 presents a minimalism that knows how to have fun.

TEMPERED CRYSTAL

SOLID OAK

POLYURETHANE

BLACK ANODIZED / LIGHT BRONZE ALUMINUM

BLACK / LIGHT BRONZE structure