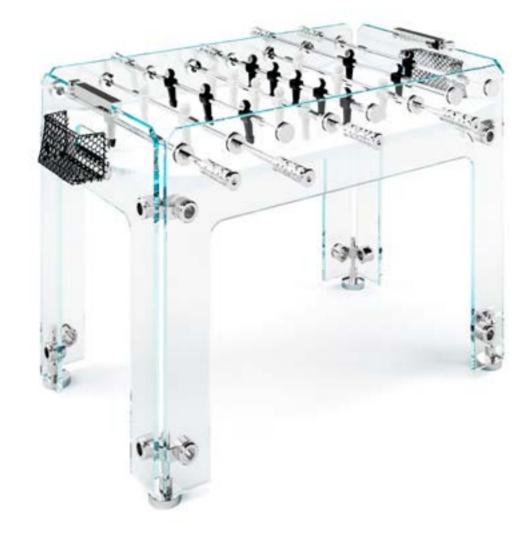

## TECKELL CALCIO BALILLA COLLECTION

Each model unites craftsmanship and technology: a perfect balance of tradition and innovation, manual arts and design.

TECKELL CRISTALLINO

foosball tables

Transparent / Fumè / Corian®

# SIMPLY STYLE AND SOUL IN PURE CRYSTAL

Delicate beauty yet remarkable strength stand in perfect harmony.

CRYSTAL

CHROME-PLATED BRASS

STAINLESS STEEL

DARK NICKEL

TRANSPARENT
/ FUMÉ
playing field

#### TECKELL CRISTALLINO

foosball table

Transparent / fumè

Teckell | CALCIO BALILLA Collection | Cristallino

TIMELESS BEAUTY

from sand, as always

TOUGH BEAUTY shaping the perfect speed

Few would imagine that a miniscule grain of sand, tumbling in the ocean waves, could become a luminous work of art. Yet magic happens. Teckell's crystal materializes from this wondrous blend of the most modern technology and the age-old craftsmanship of master glassworkers. Delicate beauty yet remarkable strength are in perfect harmony. Light and shapes come together to give life once again to unique products.

Thick tempered clear crystal structure -15mm-increases the game speed. The crystal, with beveled and cerium oxide-polished corners, a quintessentially cool surface that is both precious and tough. That leggerezza that only crystal and Teckell can transmit. This is Teckell patented innovation: cutting-edge engineering solutions transforming a light and elegant material into an incredibly sturdy object.

#### **DESIGN TECHNOLOGY**

impeccable details

LIFESTYLE

quintessential minimalism

Behind the sleek crystal and glimmering fittings, cuttingedge technology is hard at work in Cristallino. Anchored with understated yet durable aluminum-coated fittings, the table withstands epic matches. Rods are equipped with special, self-lubricating bearings so that they slide back and forth quietly, smoothly and quickly. Rod ends featuring two layers of shock absorption. Cristallino's clean lines and sleek look allow it to fit in beautifully with any decor. Modern furnishings or an all-white color scheme are naturals for a piece of this style, but Cristallino can also add a fascinating contrast to opulent and even baroque interiors.