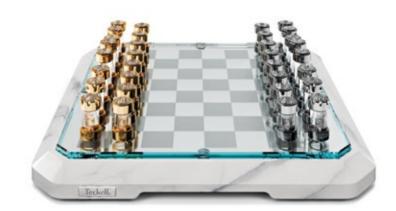

# TECKELL STRATEGO

multi-game boards

White Calacatta / Black Marquina

165

### MERAVIGLIARE [:marvel]

One board, three layers of marvel: a base in white or black marble and a thin metal game board, secured by an extra-clear crystal top. Just choose a game and place inside the appropriate game surface.

Teckell | SCACCO Collection | Stratego

**MULTI-GAME**four different game options

CHESS HEROES
masterpieces of art in miniature

Interchangeable game surface in thin metal allowing you to play multiple games.

Just choose a game and place inside the appropriate thin, metal game surface, through the simple magnetic opening.

Available games: Chess and Checkers,

Backgammon, Ludo, Chinese chess (Xiangqi).

"Details make perfection," said Leonardo Da Vinci. Chess pieces made of lathed, extra-clear borosilicate glass cylinders decorated with 24k gold / chrome plated brass.