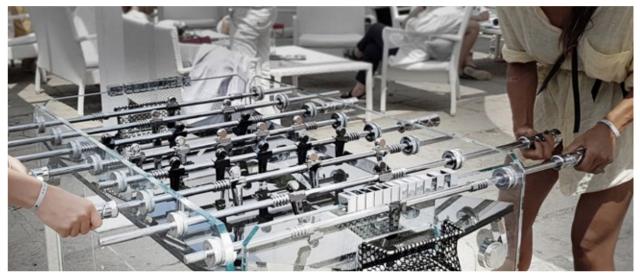

## TECKELL CALCIO BALILLA COLLECTION

Each model unites craftsmanship and technology: a perfect balance of tradition and innovation, manual arts and design.

TECKELL CRISTALLINO

foosball tables

Transparent / Fumè / Corian®

#### TECKELL CRISTALLINO

foosball table

Transparent / fumè

Teckell | CALCIO BALILLA Collection | Cristallino

TIMELESS BEAUTY

from sand, as always

TOUGH BEAUTY shaping the perfect speed

Few would imagine that a miniscule grain of sand, tumbling in the ocean waves, could become a luminous work of art. Yet magic happens. Teckell's crystal materializes from this wondrous blend of the most modern technology and the age-old craftsmanship of master glassworkers. Delicate beauty yet remarkable strength are in perfect harmony. Light and shapes come together to give life once again to unique products.

Thick tempered clear crystal structure -15mm-increases the game speed. The crystal, with beveled and cerium oxide-polished corners, a quintessentially cool surface that is both precious and tough. That leggerezza that only crystal and Teckell can transmit. This is Teckell patented innovation: cutting-edge engineering solutions transforming a light and elegant material into an incredibly sturdy object.

#### **DESIGN TECHNOLOGY**

impeccable details

LIFESTYLE

quintessential minimalism

Behind the sleek crystal and glimmering fittings, cuttingedge technology is hard at work in Cristallino. Anchored with understated yet durable aluminum-coated fittings, the table withstands epic matches. Rods are equipped with special, self-lubricating bearings so that they slide back and forth quietly, smoothly and quickly. Rod ends featuring two layers of shock absorption. Cristallino's clean lines and sleek look allow it to fit in beautifully with any decor. Modern furnishings or an all-white color scheme are naturals for a piece of this style, but Cristallino can also add a fascinating contrast to opulent and even baroque interiors.