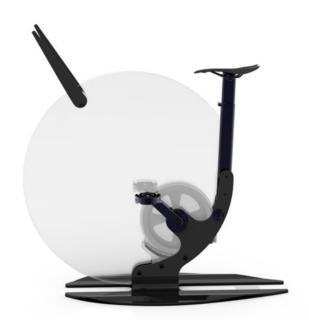

# **BOLD PERFORMANCE**

The sporty Teckell Ciclotte in all black, a color that never goes out of style. Teckell's collections often embrace black and minimalist design for sleek, artistic expressions.

BLACK structure

Due to the unusually compact transmission, the distance between the pedals is only 6 cm. This narrow gap helps the rider avoid joint problems.

The flexible, chrome-finished/carbon-fiber

base follows the body's movements.