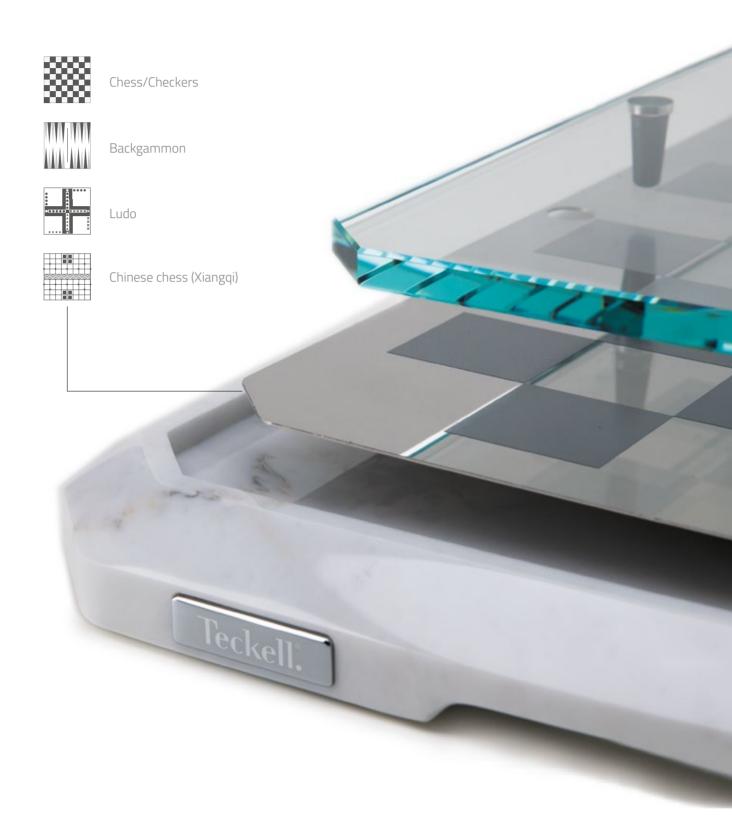

That is why we devised a magnetic opening system for the game board, which rests inside the base. This allows you to extract the game board - Stratego clean lines hide four different games: Chessboard, Checkers, Backgammon, Chinese chess, Ludo - and substitute another without any push-buttons or latches that would've broken up the marble base's minimal lines. Innovation and a 'less is more' approach make Teckell's signature.

### MERAVIGLIARE [:marvel]

One board, three layers of marvel: a base in white or black marble and a thin metal game board, secured by an extra-clear crystal top. Just choose a game and place inside the appropriate game surface.

Teckell | SCACCO Collection | Stratego

**MULTI-GAME**four different game options

CHESS HEROES
masterpieces of art in miniature

Interchangeable game surface in thin metal allowing you to play multiple games.

Just choose a game and place inside the appropriate thin, metal game surface, through the simple magnetic opening.

Available games: Chess and Checkers,

Backgammon, Ludo, Chinese chess (Xiangqi).

"Details make perfection," said Leonardo Da Vinci. Chess pieces made of lathed, extra-clear borosilicate glass cylinders decorated with 24k gold / chrome plated brass.