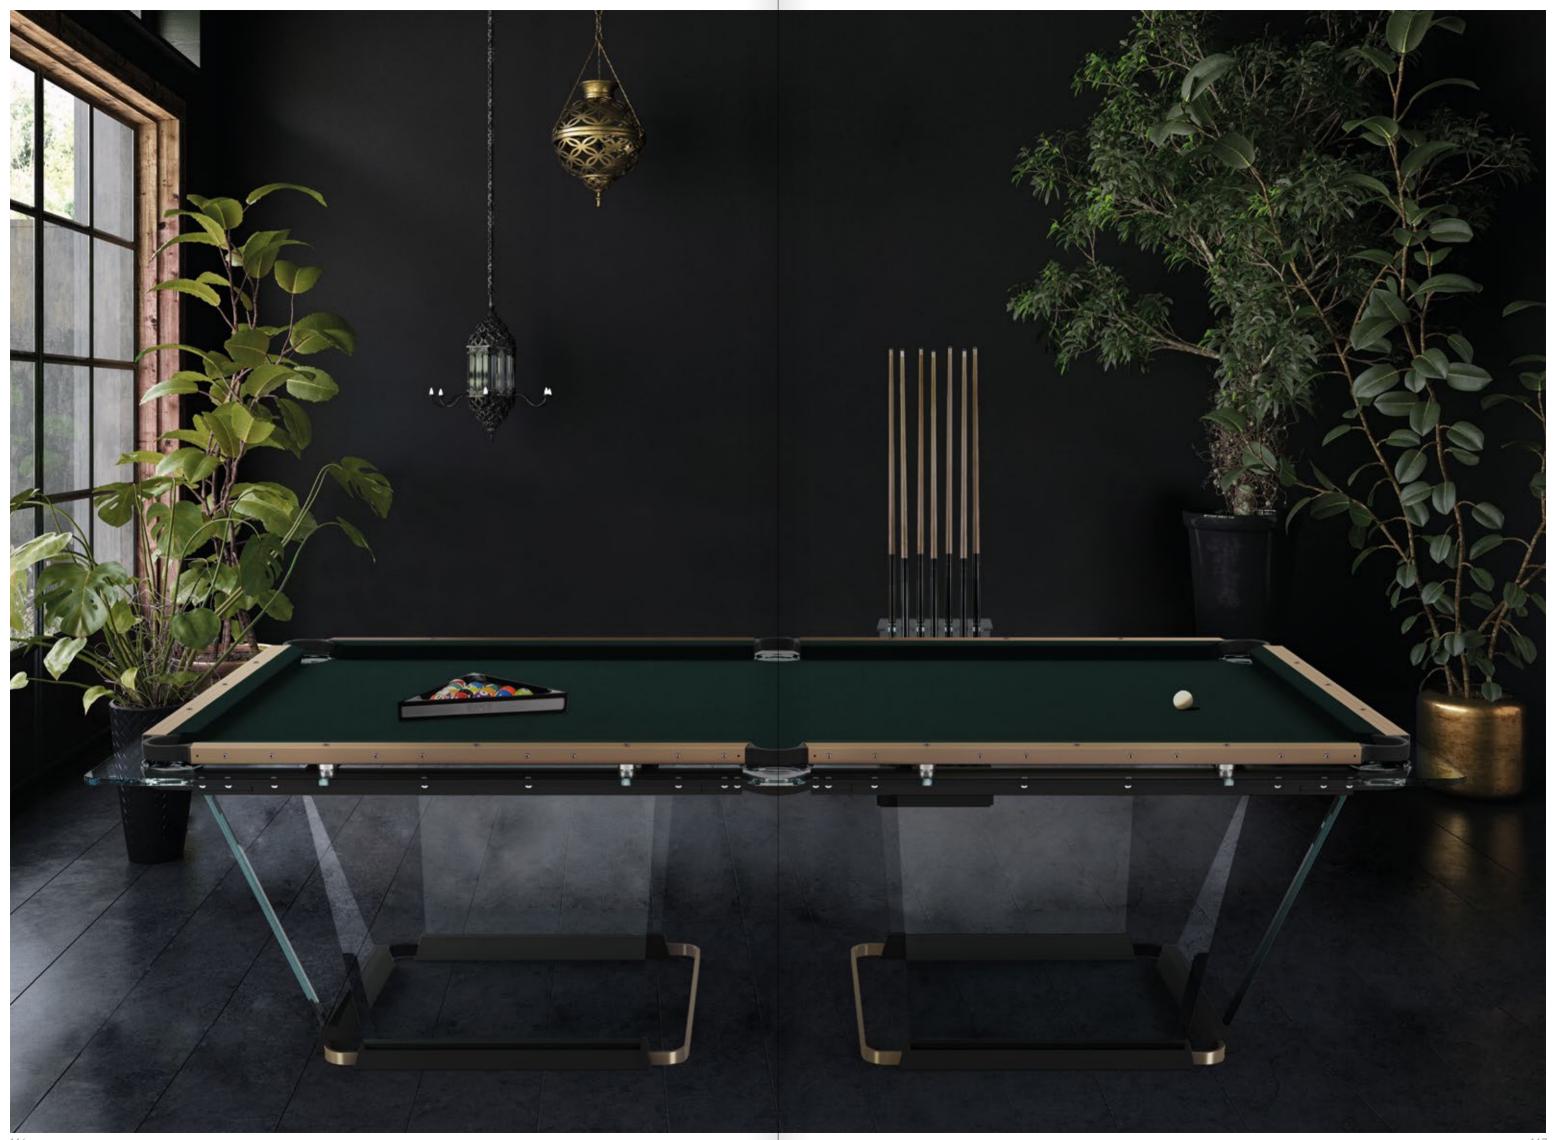

#### FLOATING PLAY

crystal sheets sculpted into an elegant, streamlined shape

The light dances across its handcrafted surfaces, courting you to take up a cue and experience a whole new game. Playing field is made of a single sheet of tempered crystal at least 9/16" thick. The glass plate legs with beveled edges ensure its stability. These legs slide into the open pore lacquered black oak that have carved grooves for securing the glass and hiding the perfect regulation system.

# CHAMELEON AT HEART

Contemporary modern, retro-glam, industrial, design-minimalist.

No matter the environment, Teckell pool tables go well with any style.

Much more than pool tables, these design objects reflect the passion and personality of its owner:

- Two sizes available: 9-feet (regular table) and 8-feet, ideal for modern homes' living spaces. The incline of the crystal legs differs slightly between the 9 and 8 feet table sizes.
- 4 different solid aluminum rails: black anodized / light bronze / gold lacquer finish / Canaletto walnut wood inserts.
- 25 colors to choose for its playing cloth Simonis® 86 the finest bar none, made of worsted wool.