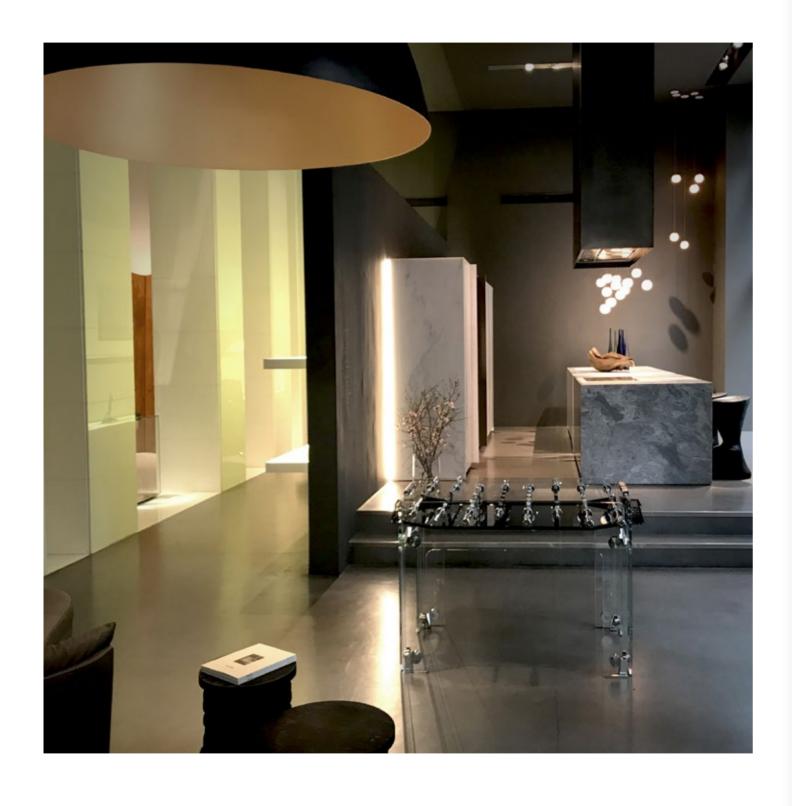

## TECKELL CALCIO BALILLA COLLECTION

Each model unites craftsmanship and technology: a perfect balance of tradition and innovation, manual arts and design.

TECKELL CRISTALLINO

foosball tables

Transparent / Fumè / Corian®

# SIMPLY STYLE AND SOUL IN PURE CRYSTAL

Delicate beauty yet remarkable strength stand in perfect harmony.

CRYSTAL

CHROME-PLATED BRASS

STAINLESS STEEL

DARK NICKEL

TRANSPARENT
/ FUMÉ
playing field

#### TECKELL CRISTALLINO

foosball table

Transparent / fumè

Teckell | CALCIO BALILLA Collection | Cristallino

TIMELESS BEAUTY

from sand, as always

TOUGH BEAUTY shaping the perfect speed

Few would imagine that a miniscule grain of sand, tumbling in the ocean waves, could become a luminous work of art. Yet magic happens. Teckell's crystal materializes from this wondrous blend of the most modern technology and the age-old craftsmanship of master glassworkers. Delicate beauty yet remarkable strength are in perfect harmony. Light and shapes come together to give life once again to unique products.

#### **DESIGN TECHNOLOGY**

impeccable details

LIFESTYLE

quintessential minimalism

Behind the sleek crystal and glimmering fittings, cuttingedge technology is hard at work in Cristallino. Anchored with understated yet durable aluminum-coated fittings, the table withstands epic matches. Rods are equipped with special, self-lubricating bearings so that they slide back and forth quietly, smoothly and quickly. Rod ends featuring two layers of shock absorption. Cristallino's clean lines and sleek look allow it to fit in beautifully with any decor. Modern furnishings or an all-white color scheme are naturals for a piece of this style, but Cristallino can also add a fascinating contrast to opulent and even baroque interiors.