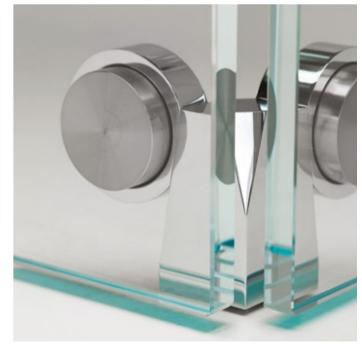

Thick tempered clear crystal structure -15mm-increases the game speed. The crystal, with beveled and cerium oxide-polished corners, a quintessentially cool surface that is both precious and tough. That leggerezza that only crystal and Teckell can transmit. This is Teckell patented innovation: cutting-edge engineering solutions transforming a light and elegant material into an incredibly sturdy object.