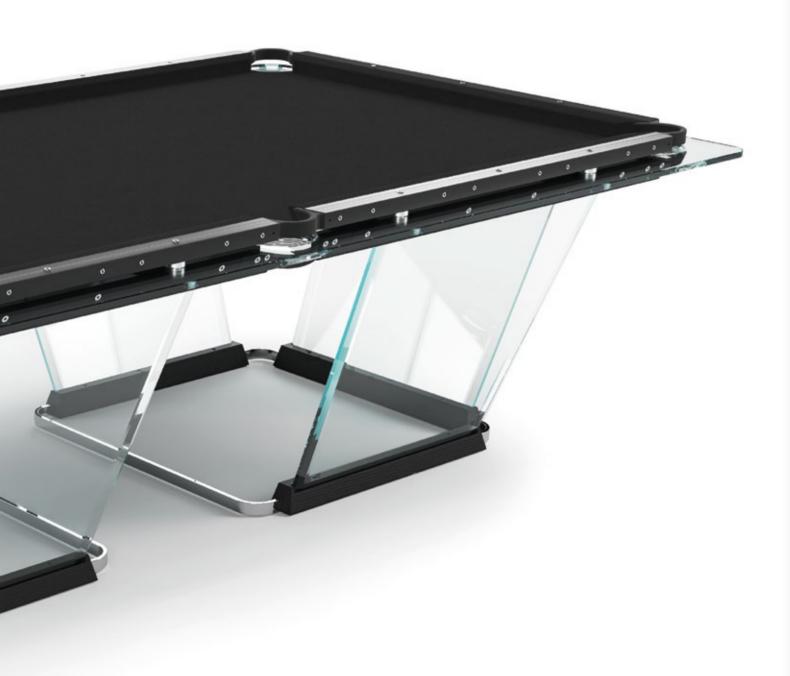

#### FLOATING PLAY

crystal sheets sculpted into an elegant, streamlined shape

The light dances across its handcrafted surfaces, courting you to take up a cue and experience a whole new game. Playing field is made of a single sheet of tempered crystal at least 9/16" thick. The glass plate legs with beveled edges ensure its stability. These legs slide into the open pore lacquered black oak that have carved grooves for securing the glass and hiding the perfect regulation system.

# CHAMELEON AT HEART

Contemporary modern, retro-glam, industrial, design-minimalist.

No matter the environment, Teckell pool tables go well with any style.

Much more than pool tables, these design objects reflect the passion and personality of its owner: