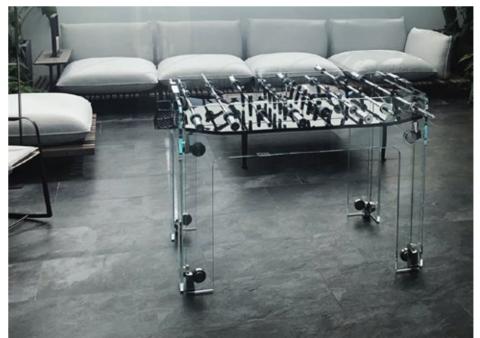

## TECKELL CALCIO BALILLA COLLECTION

Each model unites craftsmanship and technology: a perfect balance of tradition and innovation, manual arts and design.

TECKELL CRISTALLINO

foosball tables

Transparent / Fumè / Corian®

#### TECKELL CRISTALLINO

foosball table

Transparent / fumè

Teckell | CALCIO BALILLA Collection | Cristallino

TIMELESS BEAUTY

from sand, as always

TOUGH BEAUTY shaping the perfect speed

Few would imagine that a miniscule grain of sand, tumbling in the ocean waves, could become a luminous work of art. Yet magic happens. Teckell's crystal materializes from this wondrous blend of the most modern technology and the age-old craftsmanship of master glassworkers. Delicate beauty yet remarkable strength are in perfect harmony. Light and shapes come together to give life once again to unique products.

#### **DESIGN TECHNOLOGY**

impeccable details

LIFESTYLE

quintessential minimalism

Behind the sleek crystal and glimmering fittings, cuttingedge technology is hard at work in Cristallino. Anchored with understated yet durable aluminum-coated fittings, the table withstands epic matches. Rods are equipped with special, self-lubricating bearings so that they slide back and forth quietly, smoothly and quickly. Rod ends featuring two layers of shock absorption. Cristallino's clean lines and sleek look allow it to fit in beautifully with any decor. Modern furnishings or an all-white color scheme are naturals for a piece of this style, but Cristallino can also add a fascinating contrast to opulent and even baroque interiors.